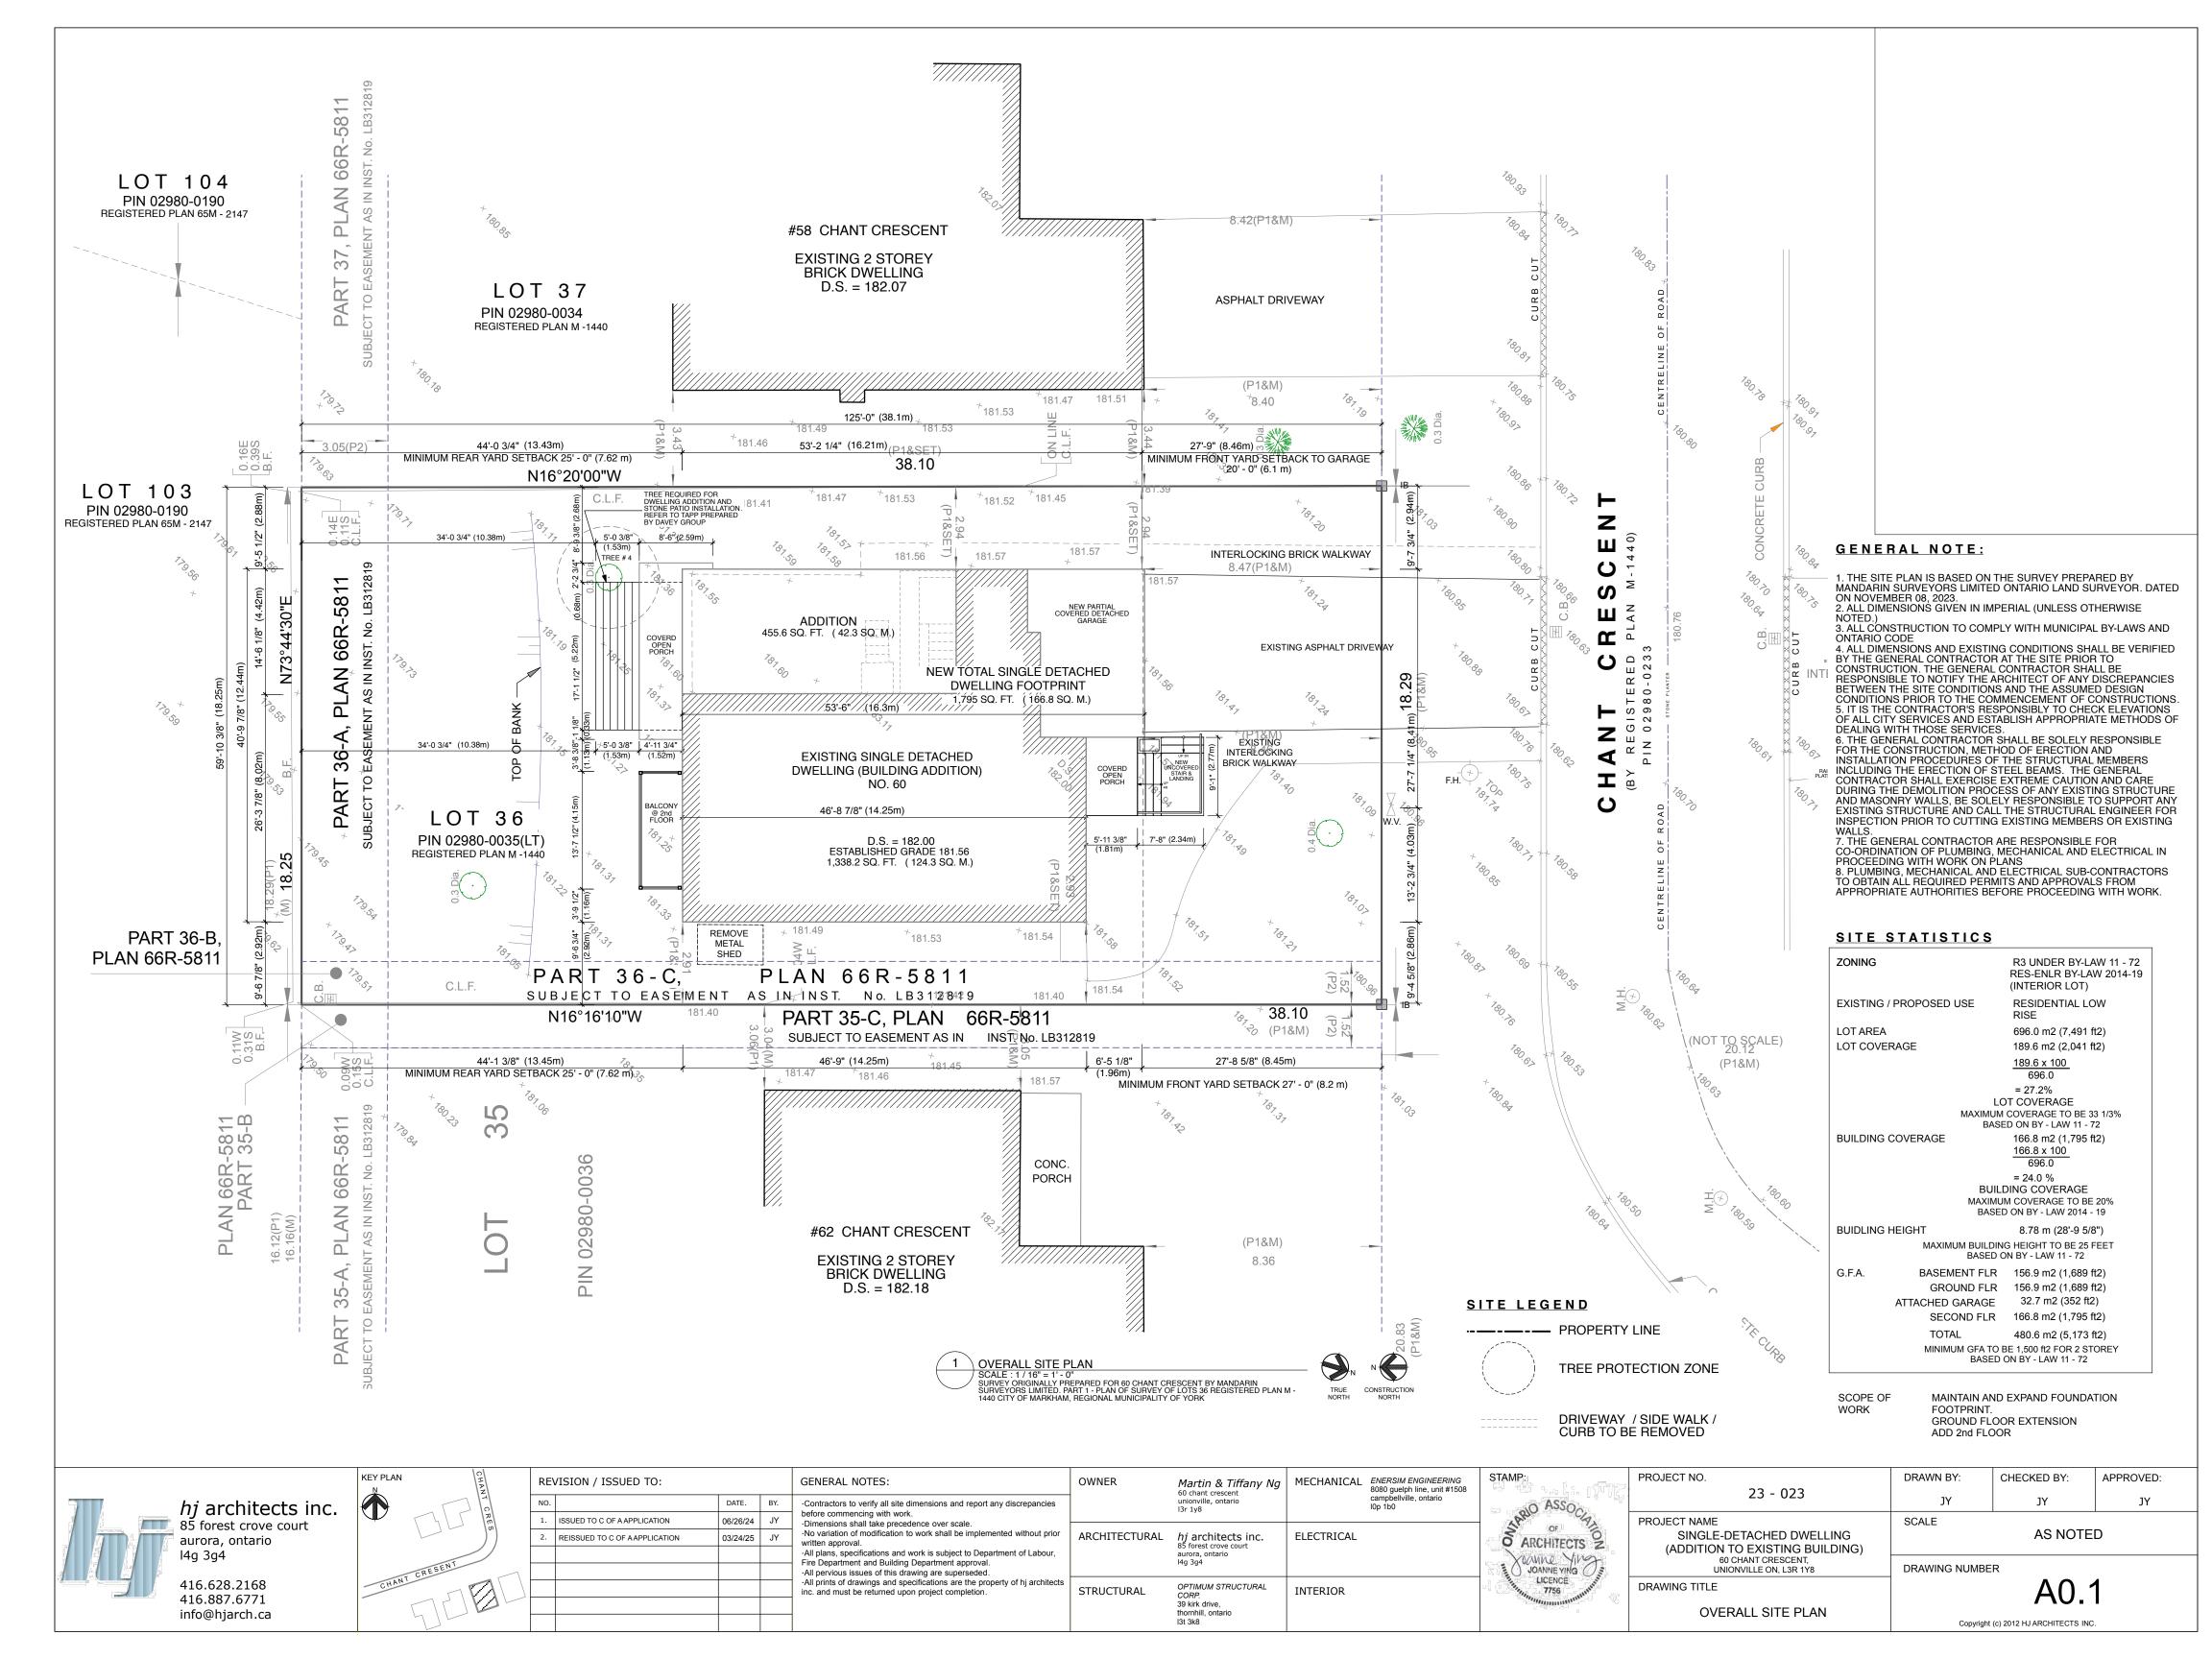

|     | Martin & Tiffany Ng<br>60 chant crescent<br>unionville, ontario<br>13r 1y8       | MECHANICAL | ENERSIM ENGINEERING<br>8080 guelph line, unit #1508<br>campbellville, ontario<br>10p 1b0 | STAMP:         | PROJECT NO. 23 - 023                                                                              | DRAWN BY:<br>JY                       | CHECKED BY:<br>JY | APPROVED:<br>JY |
|-----|----------------------------------------------------------------------------------|------------|------------------------------------------------------------------------------------------|----------------|---------------------------------------------------------------------------------------------------|---------------------------------------|-------------------|-----------------|
| RAL | <i>hj</i> architects inc.<br>85 forest crove court<br>aurora, ontario<br>14g 3g4 | ELECTRICAL |                                                                                          | ARCHITECTS 2   | PROJECT NAME<br>SINGLE-DETACHED DWELLING<br>(ADDITION TO EXISTING BUILDING)<br>60 CHANT CRESCENT, | SCALE                                 | AS NOTE           | TED             |
|     | OPTIMUM STRUCTURAL<br>CORP.<br>39 kirk drive,<br>thornhill, ontario<br>13t 3k8   | INTERIOR   |                                                                                          | JOANNE VING OF | DRAWING TITLE                                                                                     | Copyright (c) 2012 HJ ARCHITECTS INC. |                   |                 |