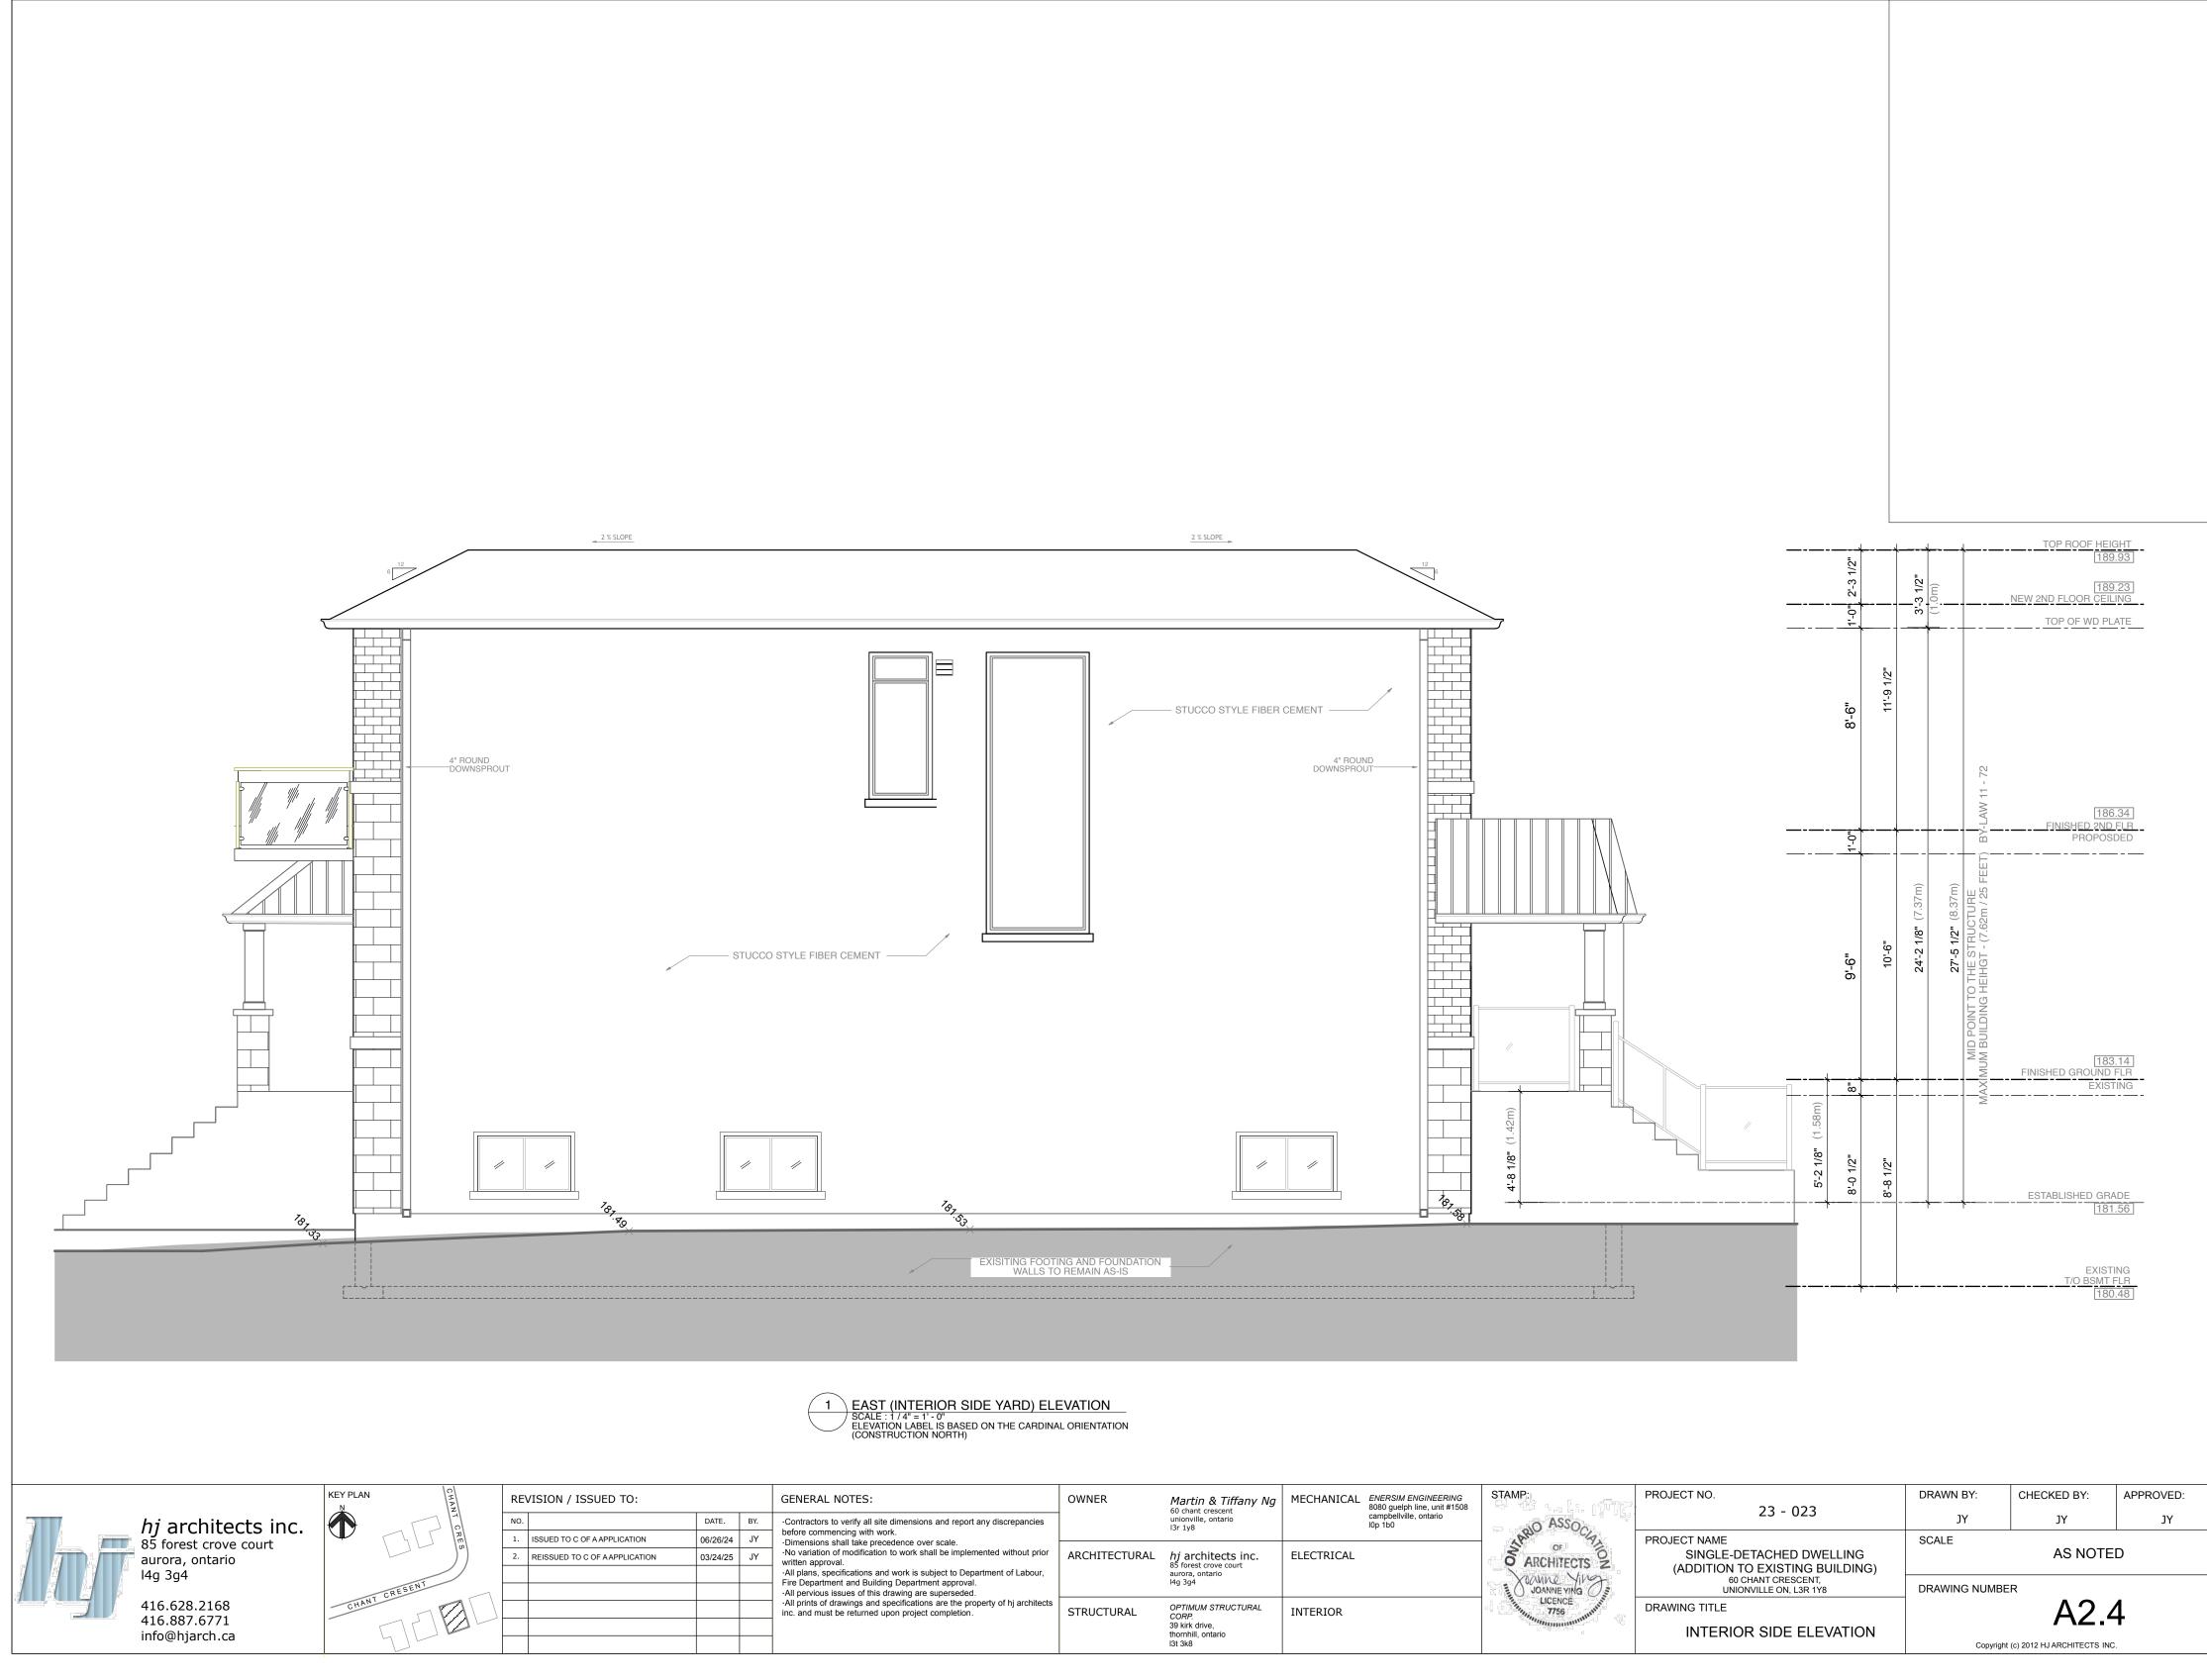

|     | Martin & Tiffany Ng<br>60 chant crescent<br>unionville, ontario<br>13r 1y8       | MECHANICAL | ENERSIM ENGINEERING<br>8080 guelph line, unit #1508<br>campbellville, ontario<br>10p 1b0 | STAMP:         | PROJECT NO. 23 - 023                                                                              | DRAWN BY:<br>JY                       | CHECKED BY:<br>JY | APPROVED:<br>JY |
|-----|----------------------------------------------------------------------------------|------------|------------------------------------------------------------------------------------------|----------------|---------------------------------------------------------------------------------------------------|---------------------------------------|-------------------|-----------------|
| RAL | <i>hj</i> architects inc.<br>85 forest crove court<br>aurora, ontario<br>14g 3g4 | ELECTRICAL |                                                                                          | ARCHITECTS 2   | PROJECT NAME<br>SINGLE-DETACHED DWELLING<br>(ADDITION TO EXISTING BUILDING)<br>60 CHANT CRESCENT, | SCALE                                 | AS NOTE           | TED             |
|     | OPTIMUM STRUCTURAL<br>CORP.<br>39 kirk drive,<br>thornhill, ontario<br>13t 3k8   | INTERIOR   |                                                                                          | JOANNE VING OF | DRAWING TITLE                                                                                     | Copyright (c) 2012 HJ ARCHITECTS INC. |                   |                 |