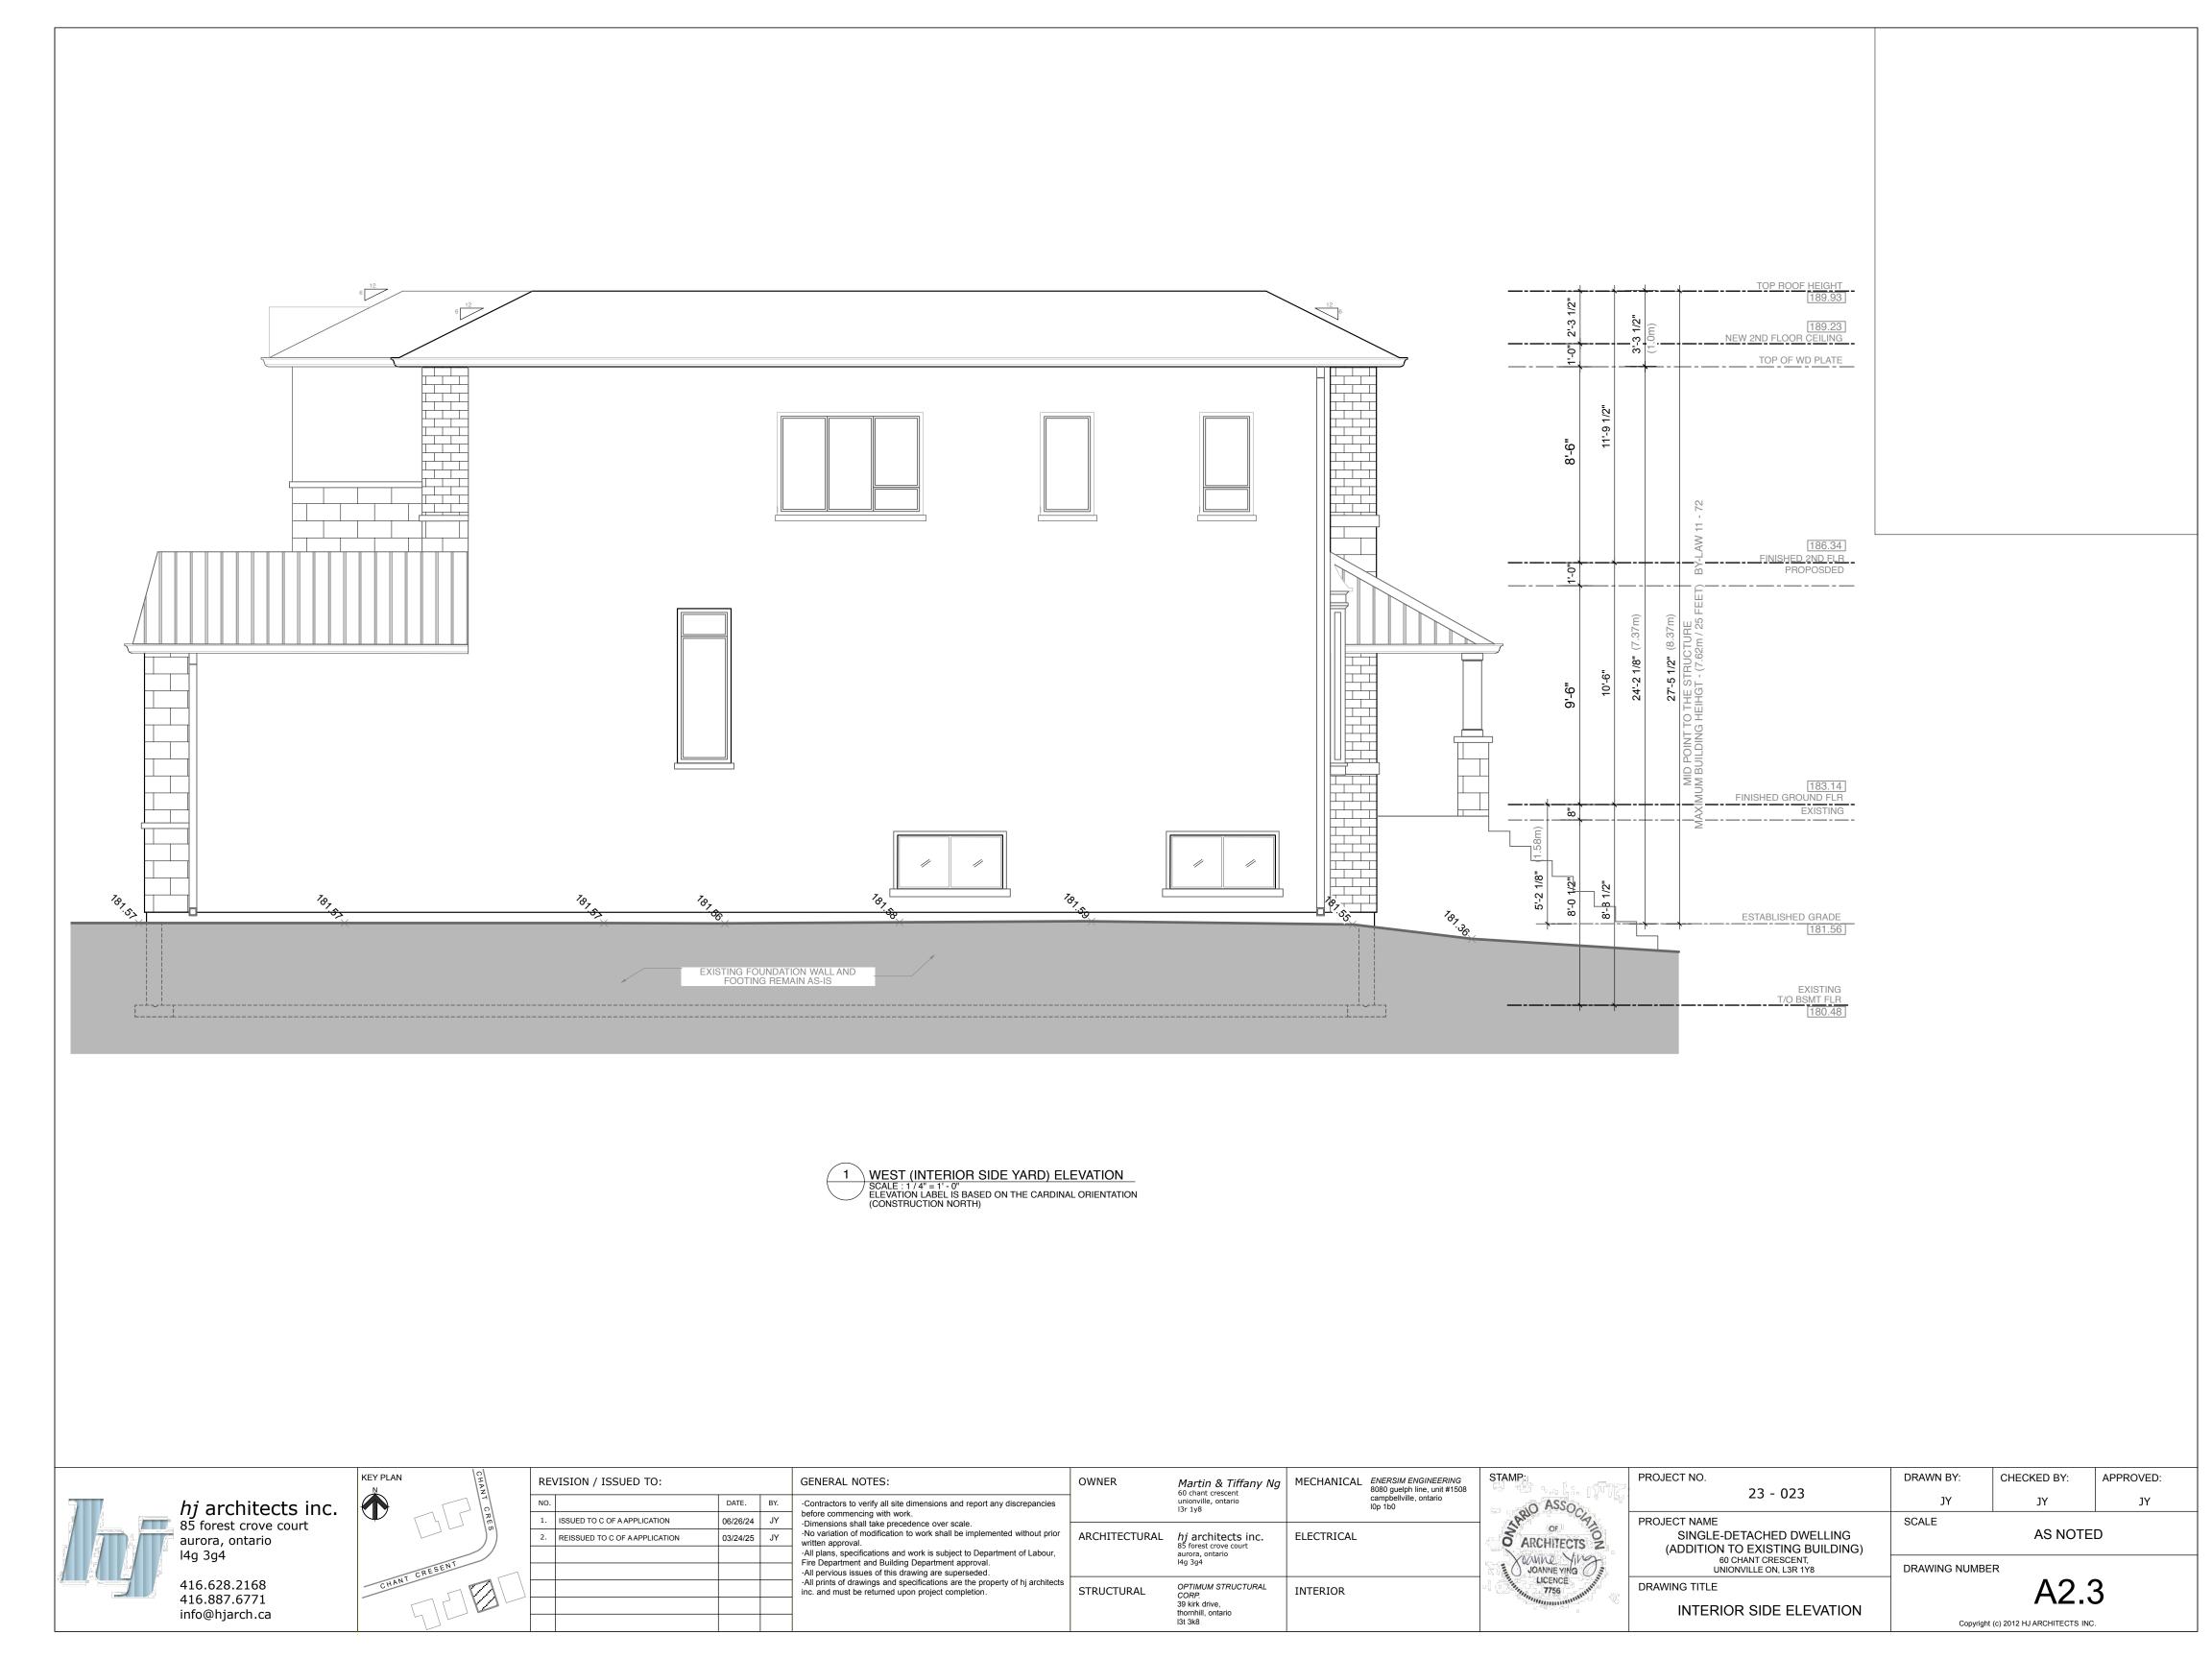

|     | Martin & Tiffany Ng<br>60 chant crescent<br>unionville, ontario<br>13r 1y8       | MECHANICAL | ENERSIM ENGINEERING<br>8080 guelph line, unit #1508<br>campbellville, ontario<br>10p 1b0 | STAMP:         | PROJECT NO. 23 - 023                                                                              | DRAWN BY:<br>JY                       | CHECKED BY:<br>JY | APPROVED:<br>JY |
|-----|----------------------------------------------------------------------------------|------------|------------------------------------------------------------------------------------------|----------------|---------------------------------------------------------------------------------------------------|---------------------------------------|-------------------|-----------------|
| RAL | <i>hj</i> architects inc.<br>85 forest crove court<br>aurora, ontario<br>14g 3g4 | ELECTRICAL |                                                                                          | ARCHITECTS 2   | PROJECT NAME<br>SINGLE-DETACHED DWELLING<br>(ADDITION TO EXISTING BUILDING)<br>60 CHANT CRESCENT, | SCALE                                 | AS NOTE           | TED             |
|     | OPTIMUM STRUCTURAL<br>CORP.<br>39 kirk drive,<br>thornhill, ontario<br>13t 3k8   | INTERIOR   |                                                                                          | JOANNE VING OF | DRAWING TITLE                                                                                     | Copyright (c) 2012 HJ ARCHITECTS INC. |                   |                 |