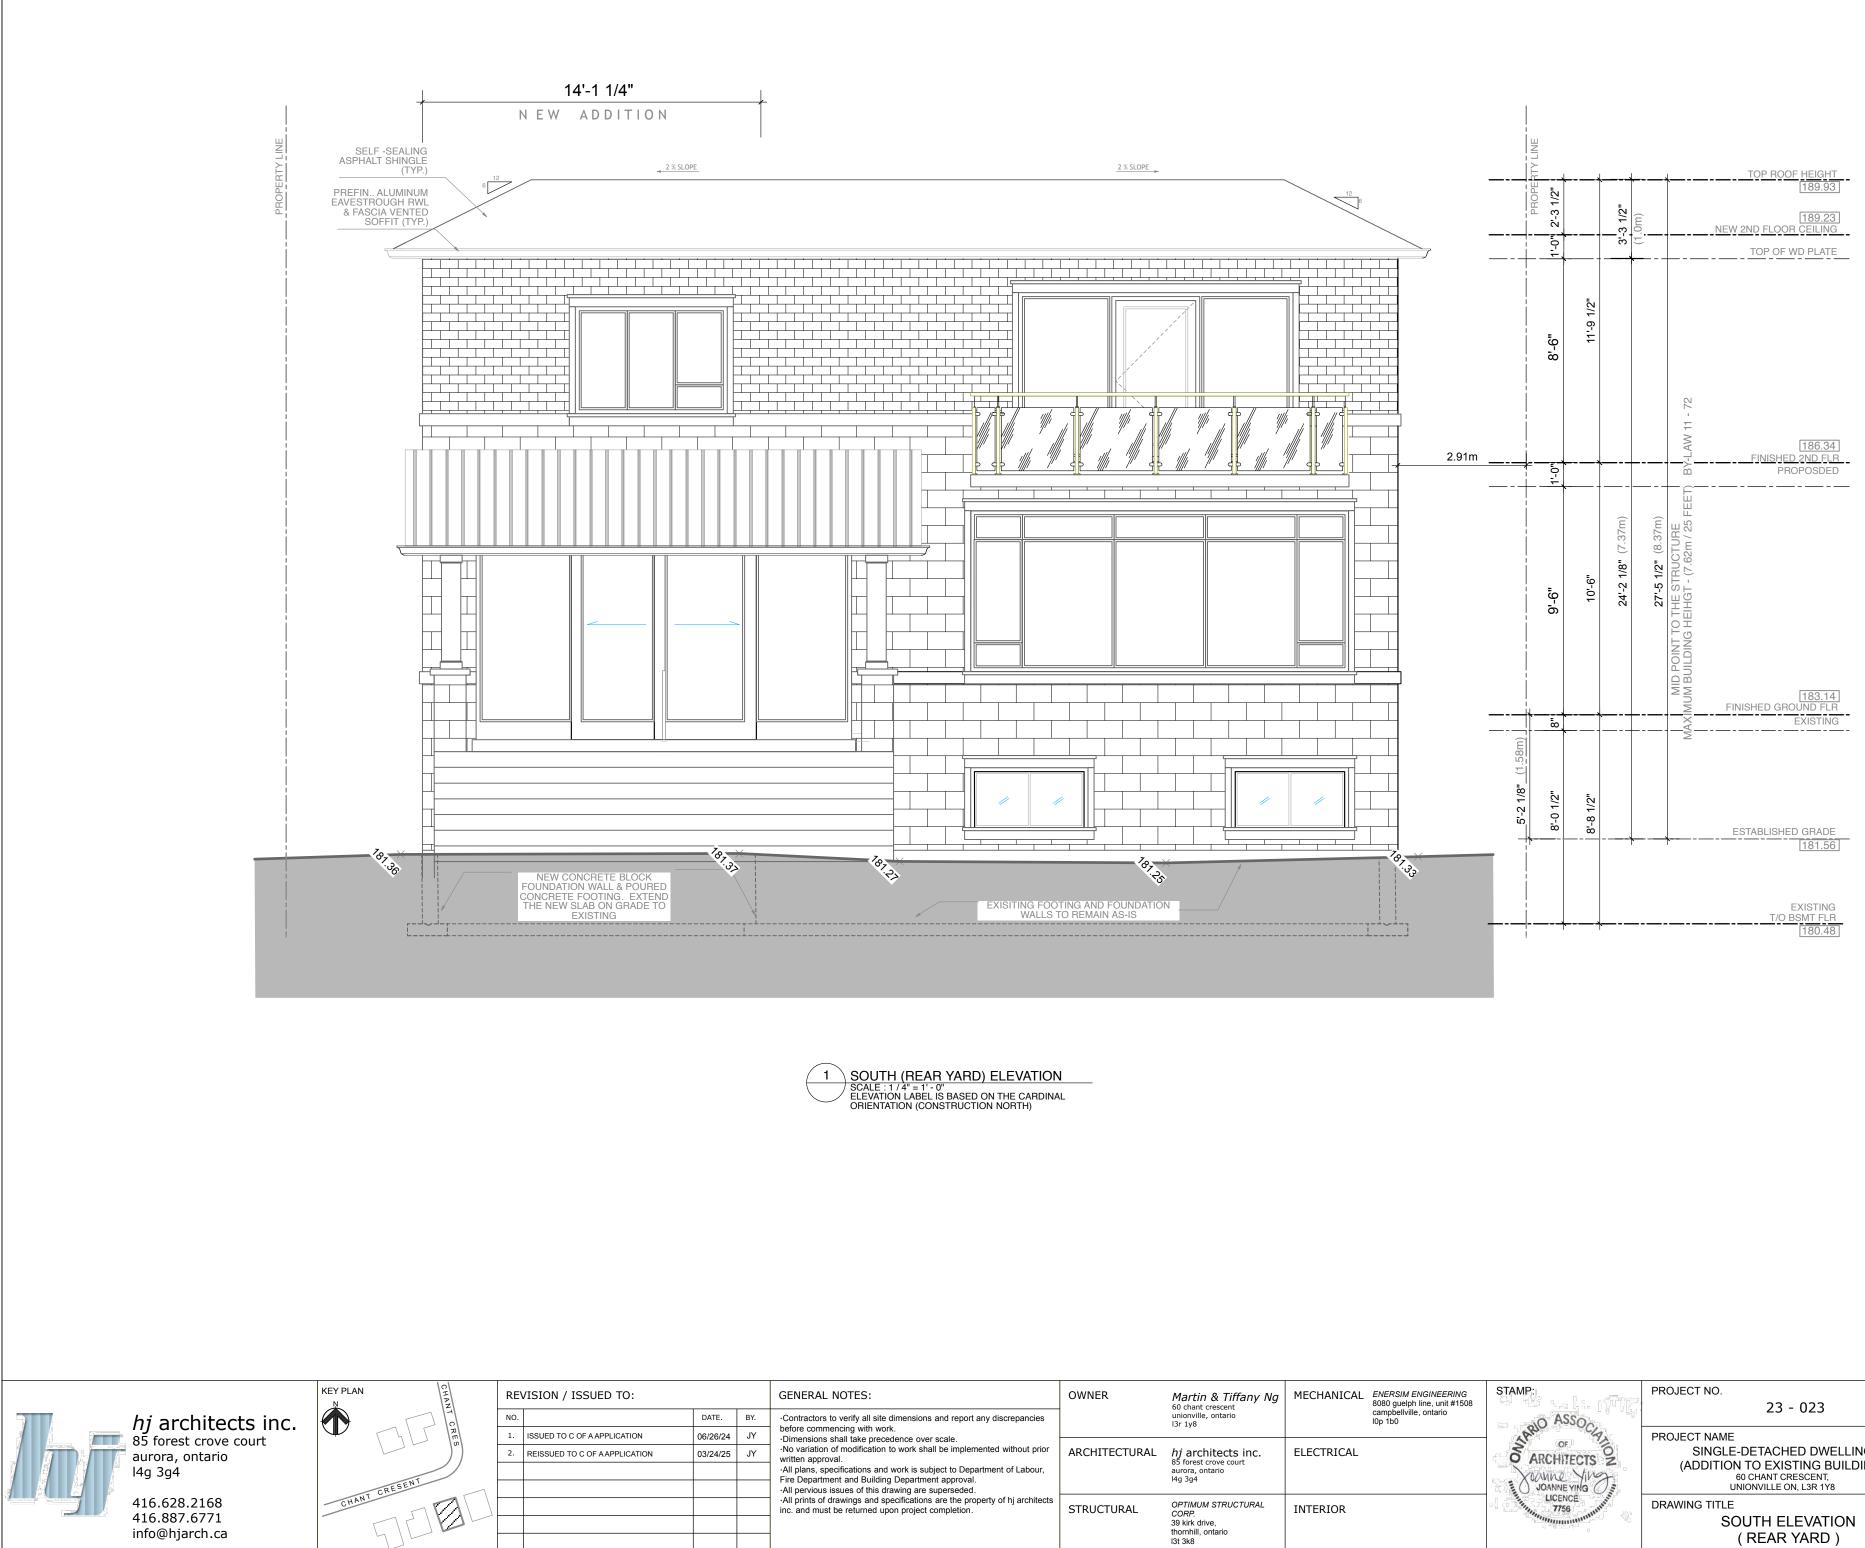

|    | Martin & Tiffany Ng                                                   | MECHANICAL | ENERSIM ENGINEERING                                               | STAMP:          | PROJECT NO.                                                                                                                 | DRAWN BY:      | CHECKED BY: | APPROVED: |  |
|----|-----------------------------------------------------------------------|------------|-------------------------------------------------------------------|-----------------|-----------------------------------------------------------------------------------------------------------------------------|----------------|-------------|-----------|--|
|    | 60 chant crescent<br>unionville, ontario<br>I3r 1y8                   |            | 8080 guelph line, unit #1508<br>campbellville, ontario<br>l0p 1b0 | ASSOA           | 23 - 023                                                                                                                    | JY             | JY          | JY        |  |
| ۸L | <i>hj</i> architects inc.<br>85 forest crove court<br>aurora, ontario | ELECTRICAL |                                                                   | OF ARCHITECTS Z | PROJECT NAME<br>SINGLE-DETACHED DWELLING<br>(ADDITION TO EXISTING BUILDING)<br>60 CHANT CRESCENT,<br>UNIONVILLE ON, L3R 1Y8 | SCALE AS NOTED |             |           |  |
|    | l4g 3g4                                                               |            |                                                                   |                 |                                                                                                                             | DRAWING NUMBE  | R           |           |  |
|    | OPTIMUM STRUCTURAL<br>CORP.<br>39 kirk drive,<br>thermbill enterin    | INTERIOR   |                                                                   | LICENCE<br>7756 | DRAWING TITLE   SOUTH ELEVATION                                                                                             |                | A2.2        | A2.2      |  |
|    | thornhill, ontario<br>I3t 3k8                                         |            |                                                                   | ( REAR YARD )   | Copyright (c) 2012 HJ ARCHITECTS INC.                                                                                       |                |             |           |  |