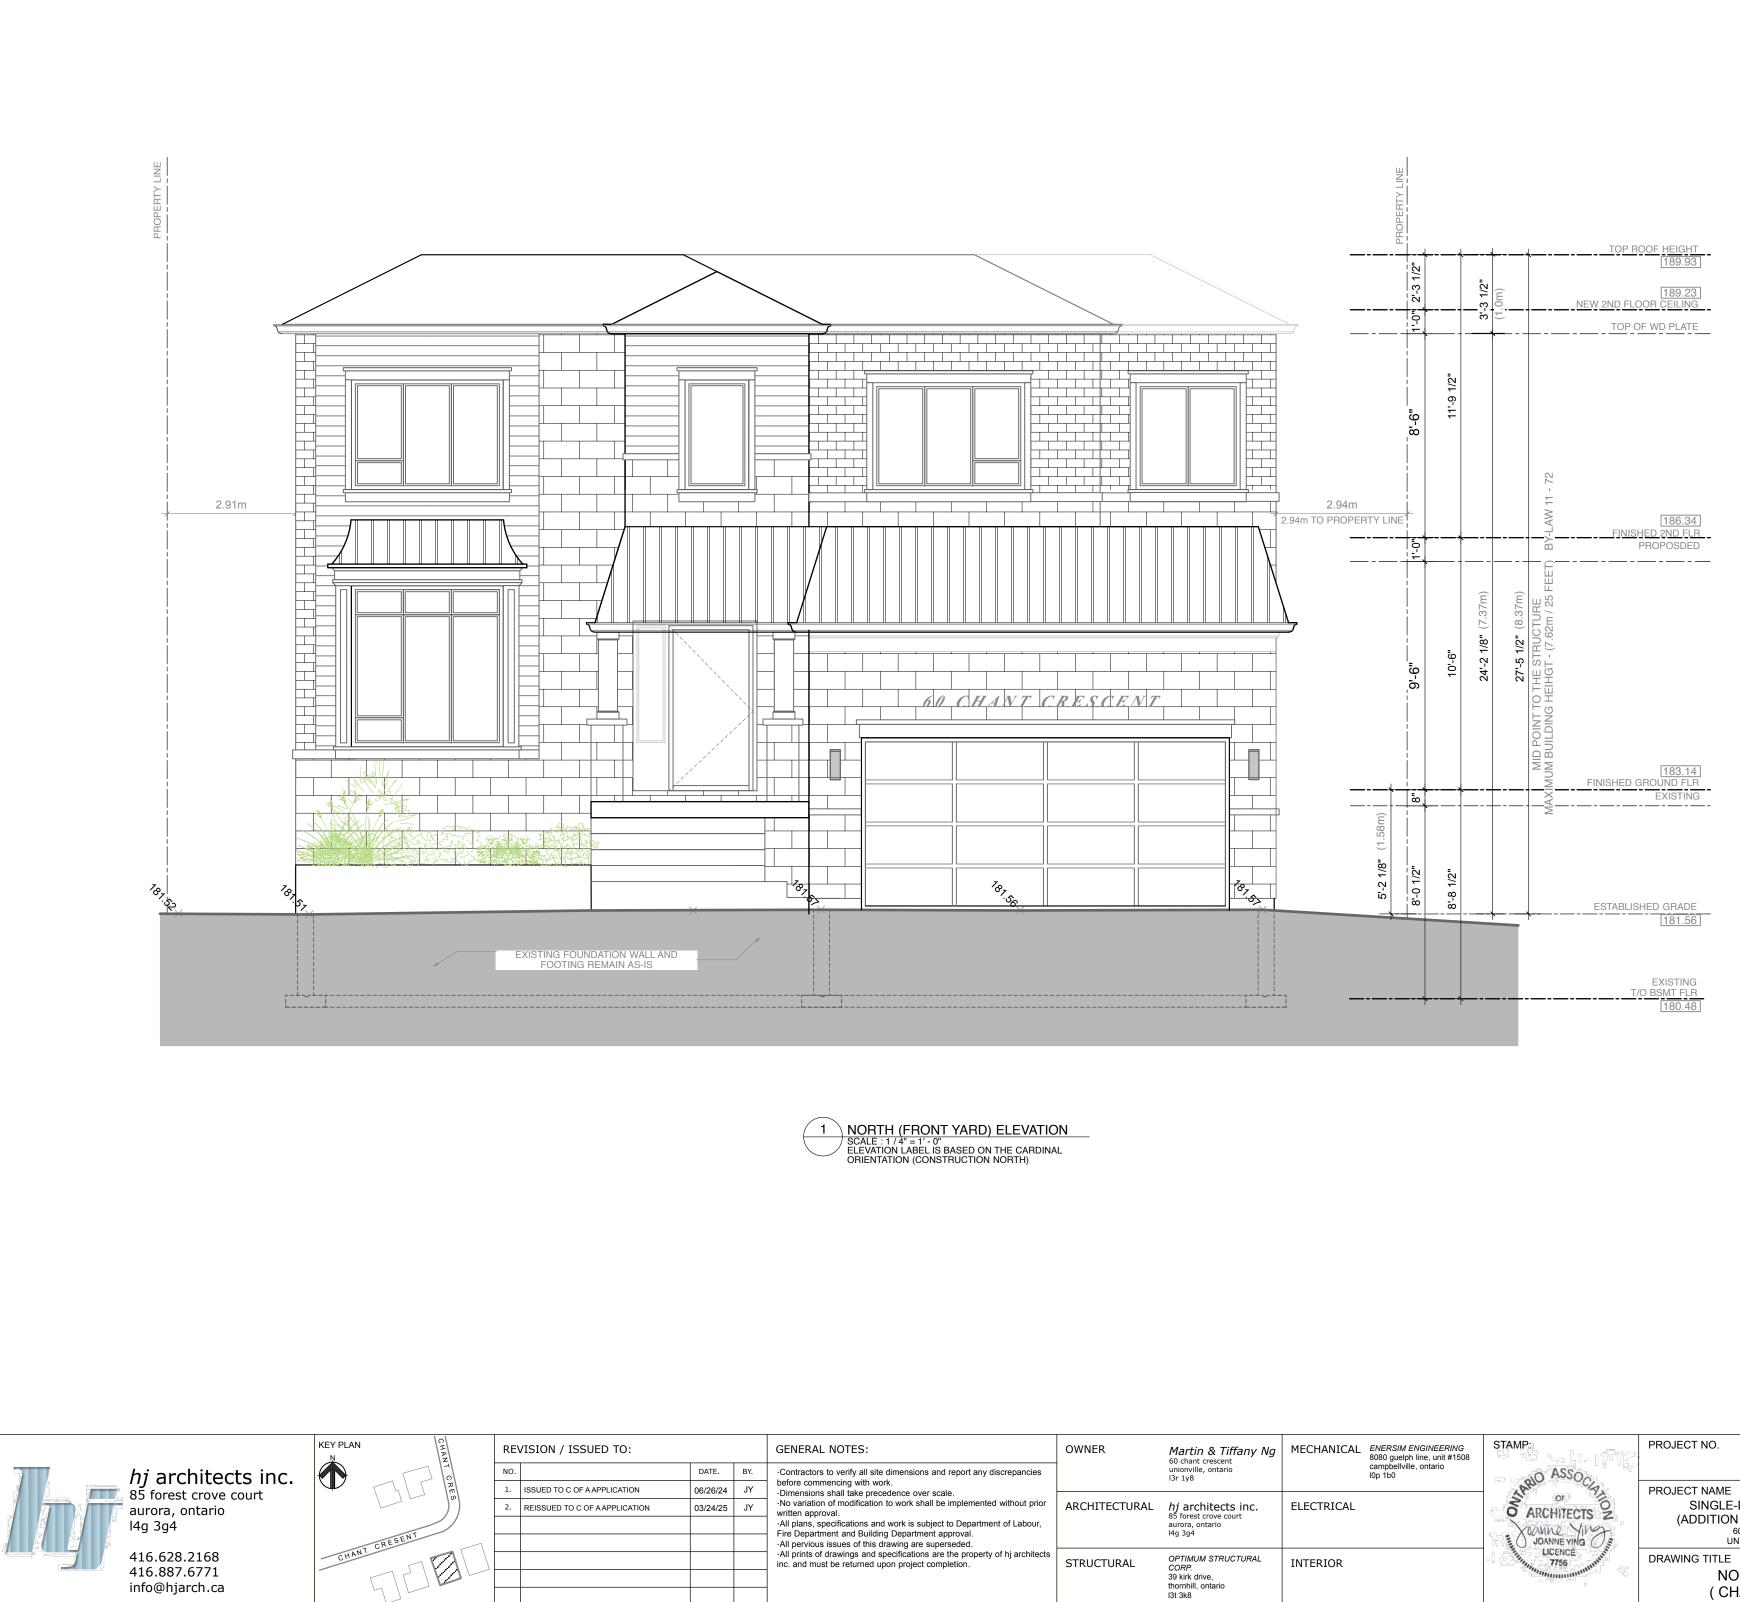

|                    | Martin & Tiffany Ng                                                            | MECHANICAL | ENERSIM ENGINEERING                                               |                                       | PROJECT NO.                                                                                                                 | DRAWN BY:     | CHECKED BY: | APPROVED: |
|--------------------|--------------------------------------------------------------------------------|------------|-------------------------------------------------------------------|---------------------------------------|-----------------------------------------------------------------------------------------------------------------------------|---------------|-------------|-----------|
|                    | 60 chant crescent<br>unionville, ontario<br>I3r 1y8                            |            | 8080 guelph line, unit #1508<br>campbellville, ontario<br>l0p 1b0 | ASSO                                  | 23 - 023                                                                                                                    | JY            | JΥ          | JΥ        |
|                    |                                                                                |            |                                                                   | ARCHITECTS 2                          | PROJECT NAME<br>SINGLE-DETACHED DWELLING<br>(ADDITION TO EXISTING BUILDING)<br>60 CHANT CRESCENT,<br>UNIONVILLE ON, L3R 1Y8 | SCALE         |             |           |
| 85 forest crove co | <i>hj</i> architects inc.<br>85 forest crove court                             |            | JOARCHITECTS Z                                                    |                                       |                                                                                                                             | AS NOTED      |             |           |
|                    | aurora, ontario<br>l4g 3g4                                                     |            |                                                                   | JOANNE YING                           |                                                                                                                             | DRAWING NUMBE | R           |           |
|                    | OPTIMUM STRUCTURAL<br>CORP.<br>39 kirk drive,<br>thornhill, ontario<br>13t 3k8 | INTERIOR   |                                                                   | LICENCE<br>7756                       | DRAWING TITLE                                                                                                               | Δ21           |             | 1         |
|                    |                                                                                |            |                                                                   | NORTH ELEVATION<br>( CHANT CRESCENT ) |                                                                                                                             |               |             |           |
|                    |                                                                                |            | Lai                                                               |                                       | Copyright (c) 2012 HJ ARCHITECTS INC.                                                                                       |               |             |           |