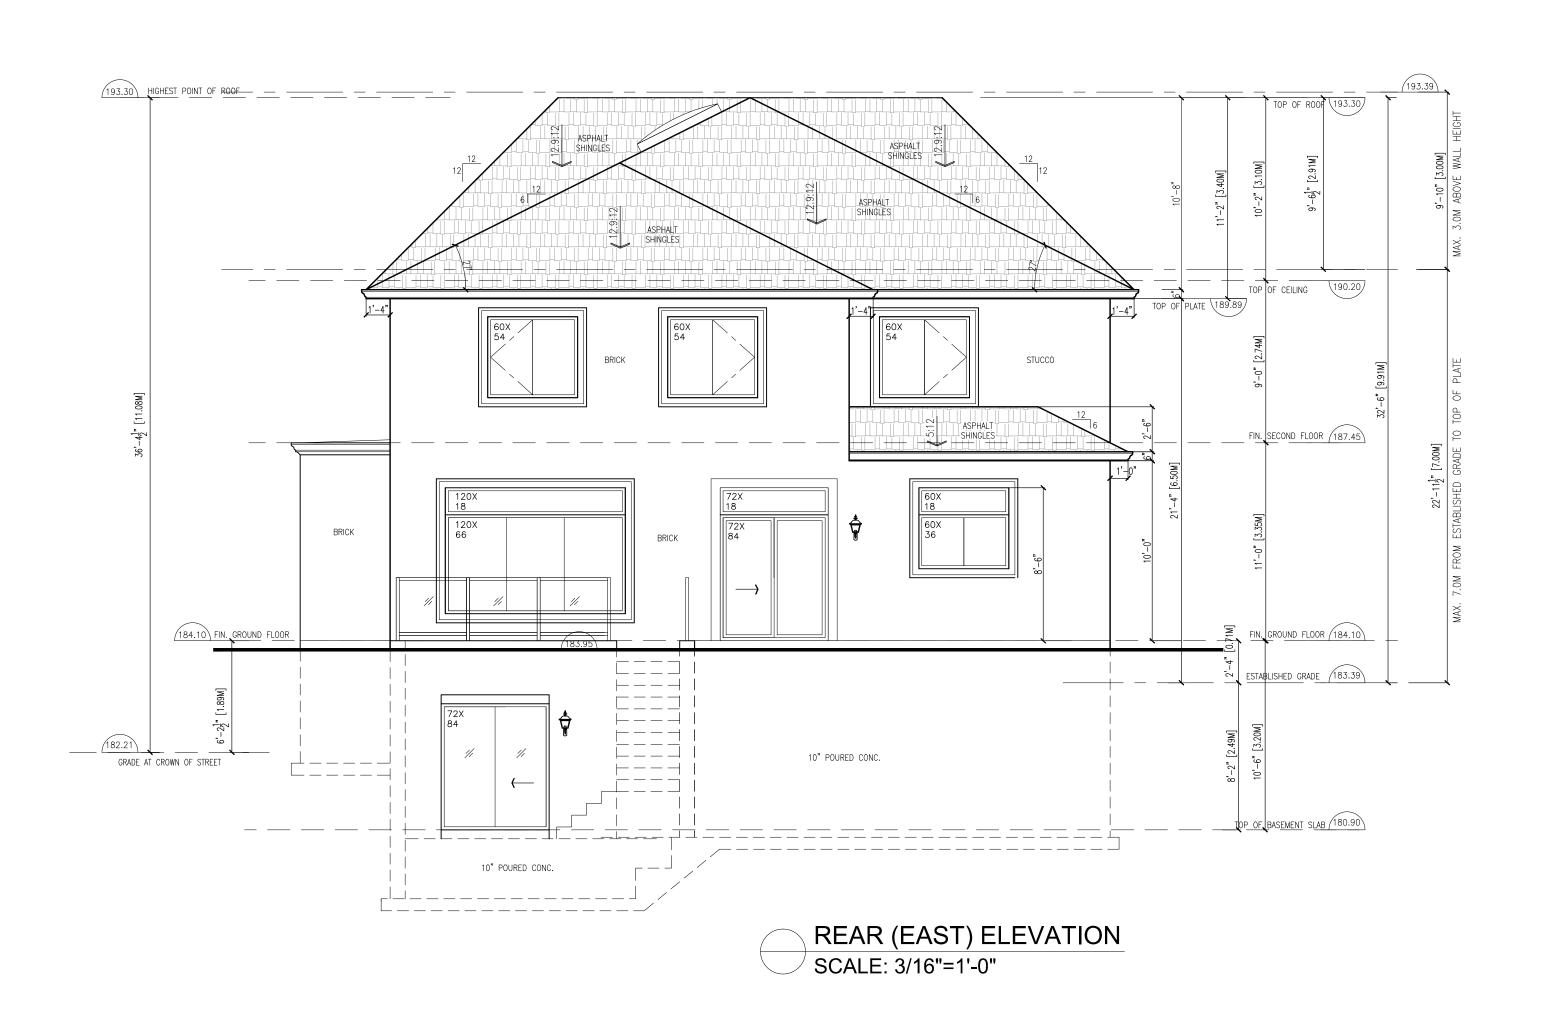

PROPOSED NEW 2 STOREY DWELLING AT 41 GLADIATOR RD, MARKHAM, ONTARIO

REAR (EAST) ELEVATION

page: 3/16"=1'-0"

REVISION OF THE ONTARIO BUILDING CODE.

2. VERIFY ALL DIMENSIONS PRIOR TO CONSTRUCTION.

3. DO NOT SCALE DRAWING.