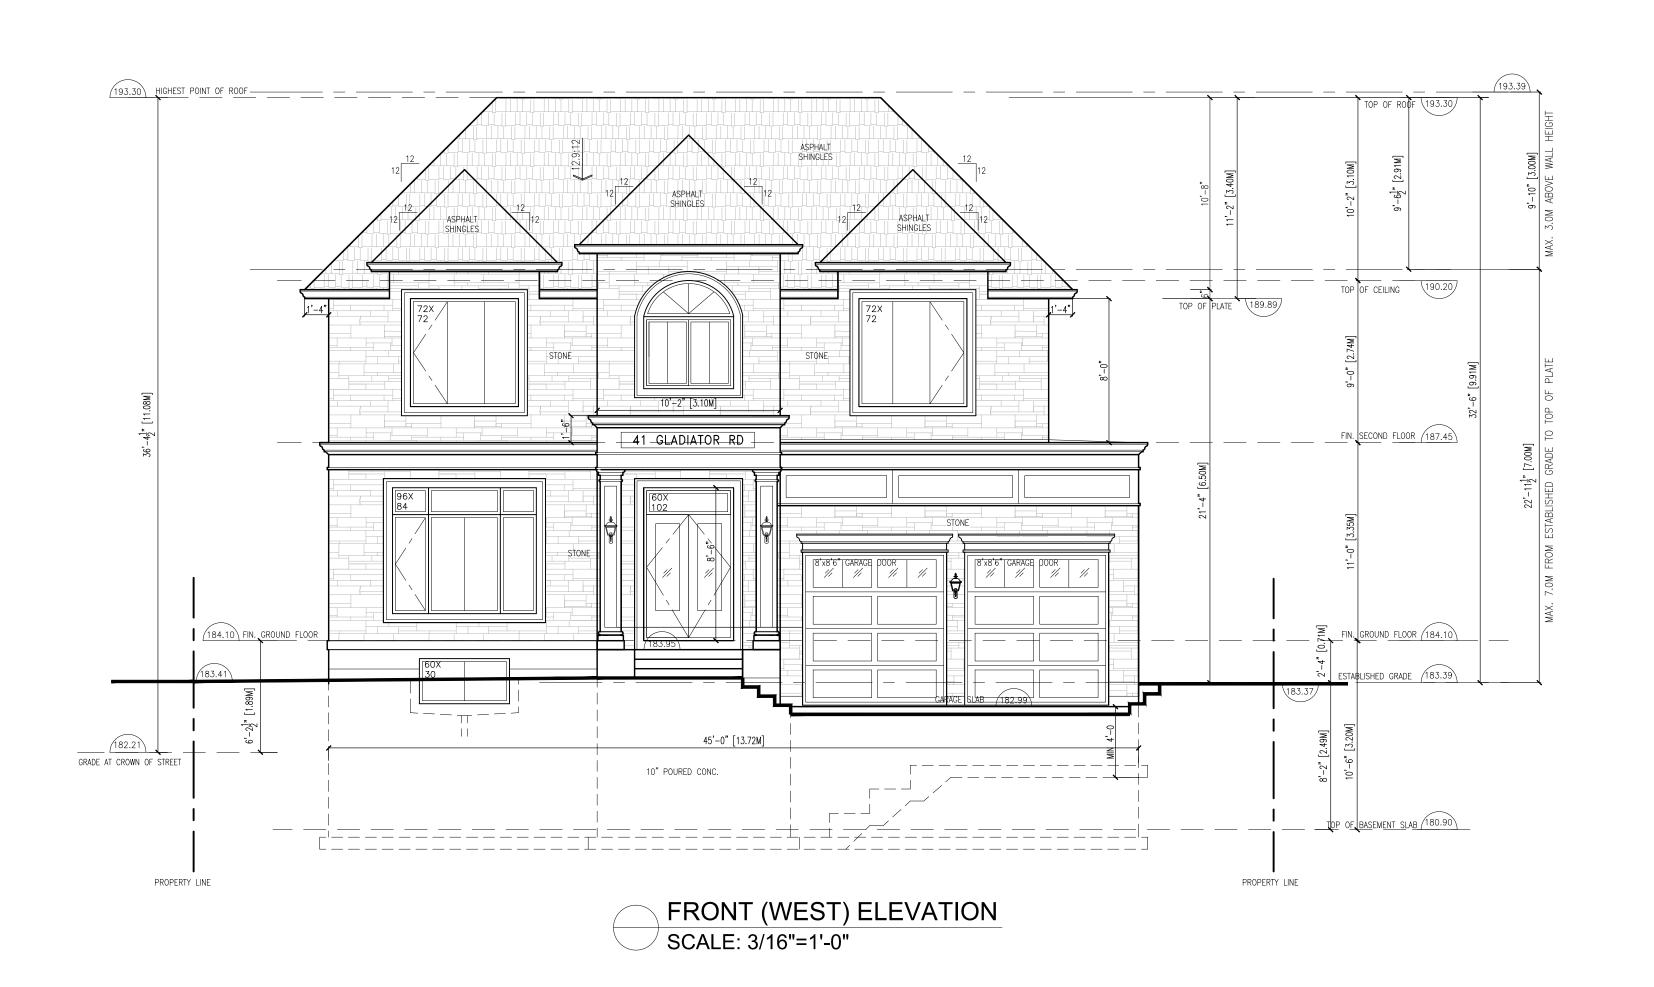

PROPOSED NEW 2 STOREY DWELLING AT 41 GLADIATOR RD, MARKHAM, ONTARIO

page:

FRONT (WEST) ELEVATION

3/16"=1'-0"

REVISION OF THE ONTARIO BUILDING CODE.

2. VERIFY ALL DIMENSIONS PRIOR TO CONSTRUCTION.

3. DO NOT SCALE DRAWING.