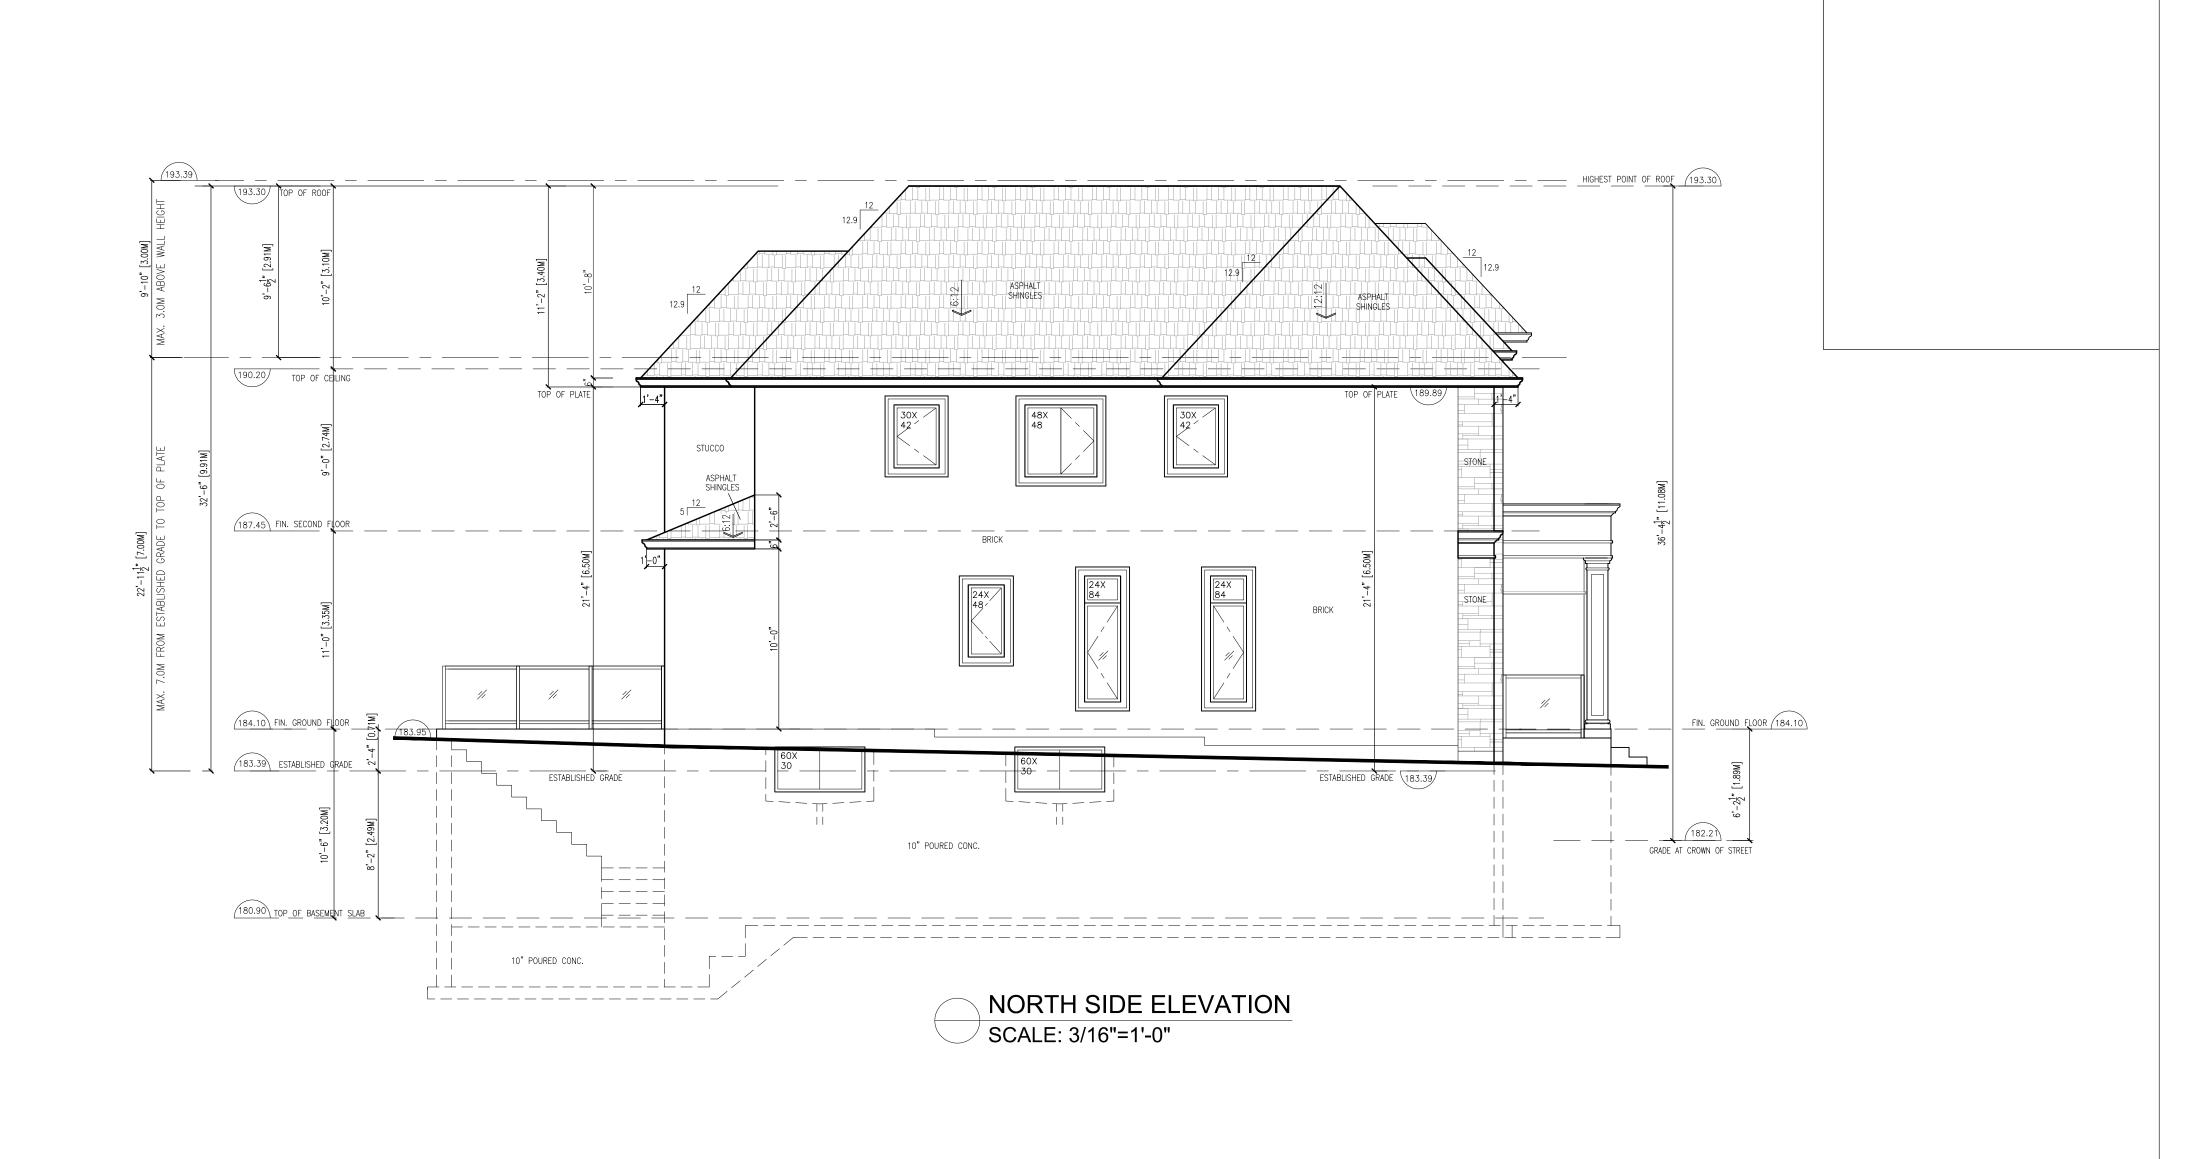

PROPOSED NEW 2 STOREY DWELLING AT 41 GLADIATOR RD, MARKHAM, ONTARIO

page:

NORTH SIDE ELEVATION

3/16"=1'-0"