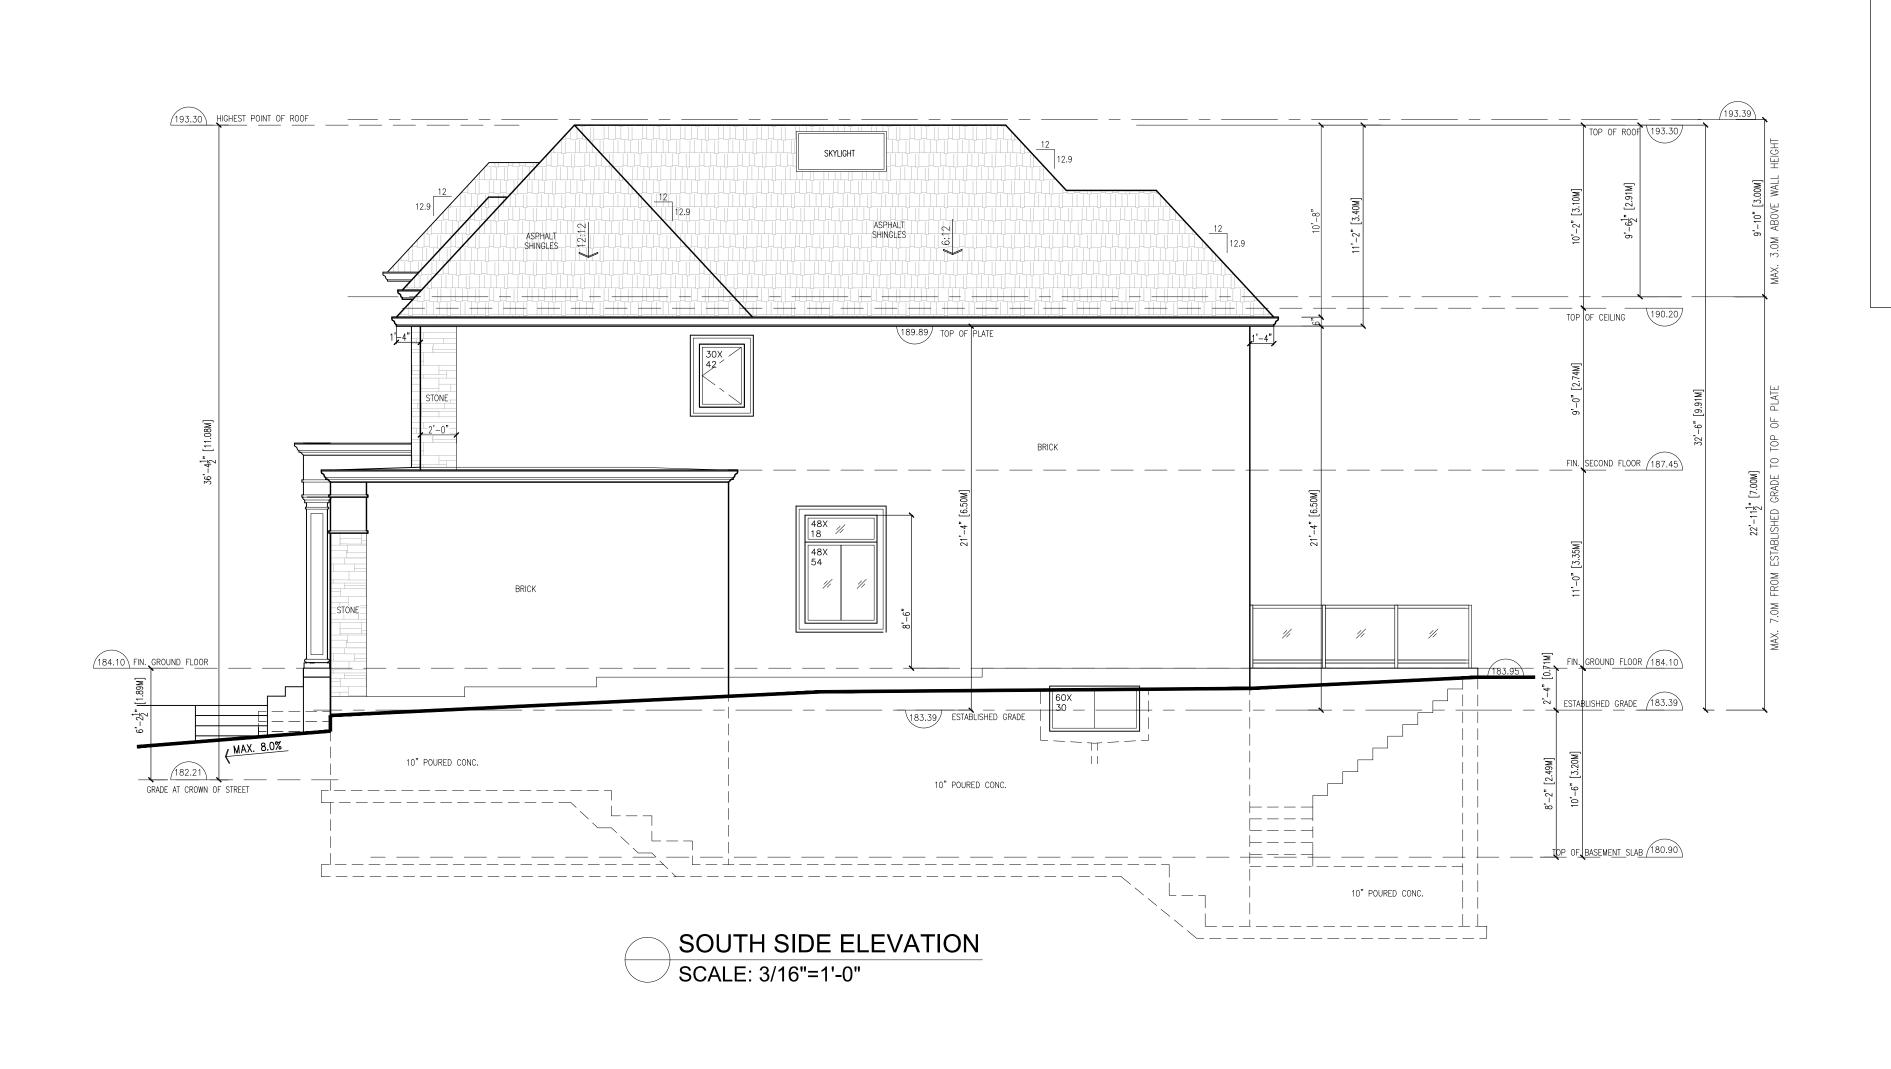

PROPOSED NEW 2 STOREY DWELLING AT 41 GLADIATOR RD, MARKHAM, ONTARIO

page:

SOUTH SIDE ELEVATION

3/16"=1'-0"

REVISION OF THE ONTARIO BUILDING CODE.

2. VERIFY ALL DIMENSIONS PRIOR TO CONSTRUCTION.

3. DO NOT SCALE DRAWING.