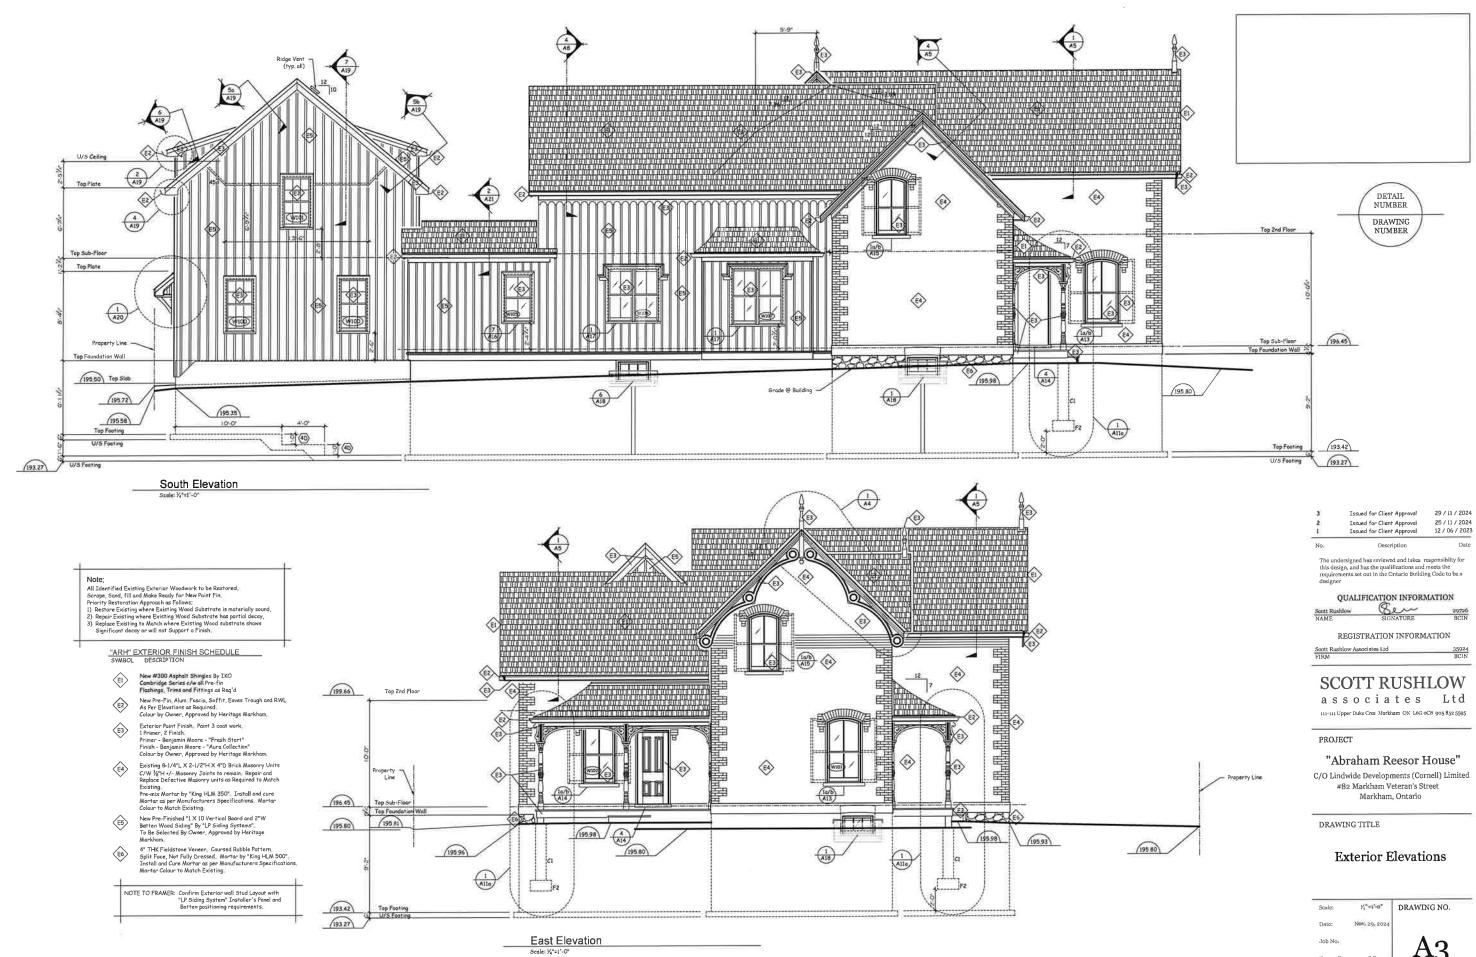

E3

E4

E5

**E6** 

West Elevation Scale: 1/4" 11-0"

U/S Foot

| 3       | Issued for Client Approval<br>Issued for Client Approval                                                             | 29 / 11 / 2024<br>25 / 11 / 2024 |
|---------|----------------------------------------------------------------------------------------------------------------------|----------------------------------|
| 1       | Issued for Client Approval                                                                                           | 12 / 06 / 2023                   |
| No.     | Description                                                                                                          | Date                             |
| this de | idersigned has reviewed and takes r<br>sign, and has the qualifications and<br>ements set out in the Ontario Buildin | meets the                        |

QUALIFICATION INFORMATION Scott Rushlow Ser 2972 REGISTRATION INFORMATION Scott Rushlow Associates Ltd 35924 BCIN

## SCOTT RUSHLOW associates Ltd

111-111 Upper Duke Cres Markham ON L6G oC8 905 852 5595

PROJECT

"Abraham Reesor House" C/O Lindwide Developments (Cornell) Limited #82 Markham Veteran's Street Markham, Ontario

DRAWING TITLE

## **Exterior Elevations**

| Scale:      | Y_1*=3*-0**   | DRAWING NO. |
|-------------|---------------|-------------|
| Date:       | Nov. 29, 2024 |             |
| Job No.     |               | ΔΩ          |
| Drawn By:   | S.R.          | n2          |
| Checked By: |               |             |