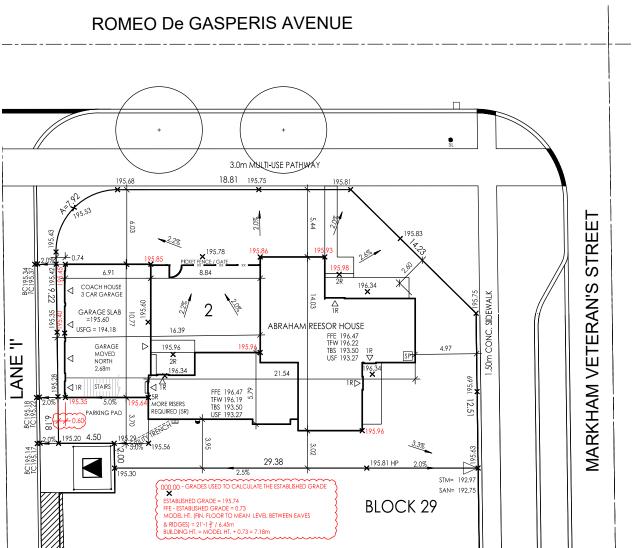

-

|              | ITEM                         | REQUIRED                   | PROPOSED      |  |  |
|--------------|------------------------------|----------------------------|---------------|--|--|
|              | MIN. LOT FRONTAGE            | 7.0 m                      | 20.51 m       |  |  |
|              | MIN. REQUIRED FRONT YARD     | 3.0 m                      | 4.97 m        |  |  |
|              | MIN. REQUIRED EXT. SIDE YARD | 2.4 m                      | 5.44 m        |  |  |
| $\checkmark$ | MIN, REQUIRED INT. SIDE YARD | 1.2 m & 0.6 m              | <u>3.02 m</u> |  |  |
|              | MIN. REQUIRED REAR YARD      | 13.0 m                     | 0.60 m        |  |  |
| _            | MIN. WIDTH OF PARKING PAD    | 2.5 m                      | 3.7 m         |  |  |
|              |                              | PERMITTED                  | PROVIDED      |  |  |
|              | MAX. BUILDING HEIGHT         | 14.0 m (MAX. 3<br>STOREYS) | 7.18 m        |  |  |
|              | OTHER STATISTICS             |                            |               |  |  |
| Ī            | LOT AREA m2                  | 697.78 m2                  |               |  |  |
|              | BUILDING AREA (m2)           | 242.67 m2                  |               |  |  |
|              | LOT COVERAGE (%)             | 34.78%                     |               |  |  |

| LOT GRADING                                                                                                                                                                                                                                                                                                                                                                                                                                                                                                                                                                                                                                                                                                                                                                                                                                                                                                                                                                                                                                                                                                                                                                                                                                                                                                                                                                                                                                                                                                                                                                                                                                                                                                                                                                                                                                                                                                                                                                                                                                                                                                                    |  |  |  |
|--------------------------------------------------------------------------------------------------------------------------------------------------------------------------------------------------------------------------------------------------------------------------------------------------------------------------------------------------------------------------------------------------------------------------------------------------------------------------------------------------------------------------------------------------------------------------------------------------------------------------------------------------------------------------------------------------------------------------------------------------------------------------------------------------------------------------------------------------------------------------------------------------------------------------------------------------------------------------------------------------------------------------------------------------------------------------------------------------------------------------------------------------------------------------------------------------------------------------------------------------------------------------------------------------------------------------------------------------------------------------------------------------------------------------------------------------------------------------------------------------------------------------------------------------------------------------------------------------------------------------------------------------------------------------------------------------------------------------------------------------------------------------------------------------------------------------------------------------------------------------------------------------------------------------------------------------------------------------------------------------------------------------------------------------------------------------------------------------------------------------------|--|--|--|
| <b>\\</b> \ <b>\</b> ])                                                                                                                                                                                                                                                                                                                                                                                                                                                                                                                                                                                                                                                                                                                                                                                                                                                                                                                                                                                                                                                                                                                                                                                                                                                                                                                                                                                                                                                                                                                                                                                                                                                                                                                                                                                                                                                                                                                                                                                                                                                                                                        |  |  |  |
| REVIEWED X MODIFIED X REVIEWED AS MODIFIED X REVIEWED AS MODIFIED X REVIEW X NOT REVIEWED X X REVIEWED X REVIE |  |  |  |
| This review by the undersigned is for the sole purpose of ascertaining conformance with the general grading concept, but no approval is given or responsibility assumed by the undersigned for correctness of dimensions or details or conformity to zoning by-law, which remain the responsibility of the architect.<br>Builder to verify lateral elevations prior to digging foundation.<br>Date $\frac{APR. 10, 2025}{By}$                                                                                                                                                                                                                                                                                                                                                                                                                                                                                                                                                                                                                                                                                                                                                                                                                                                                                                                                                                                                                                                                                                                                                                                                                                                                                                                                                                                                                                                                                                                                                                                                                                                                                                  |  |  |  |

APR. 10, 2025

**FINAL** 

Checked By:

West Elevation

Scale: 1/4"=1'-0"

Note:

EI

E2