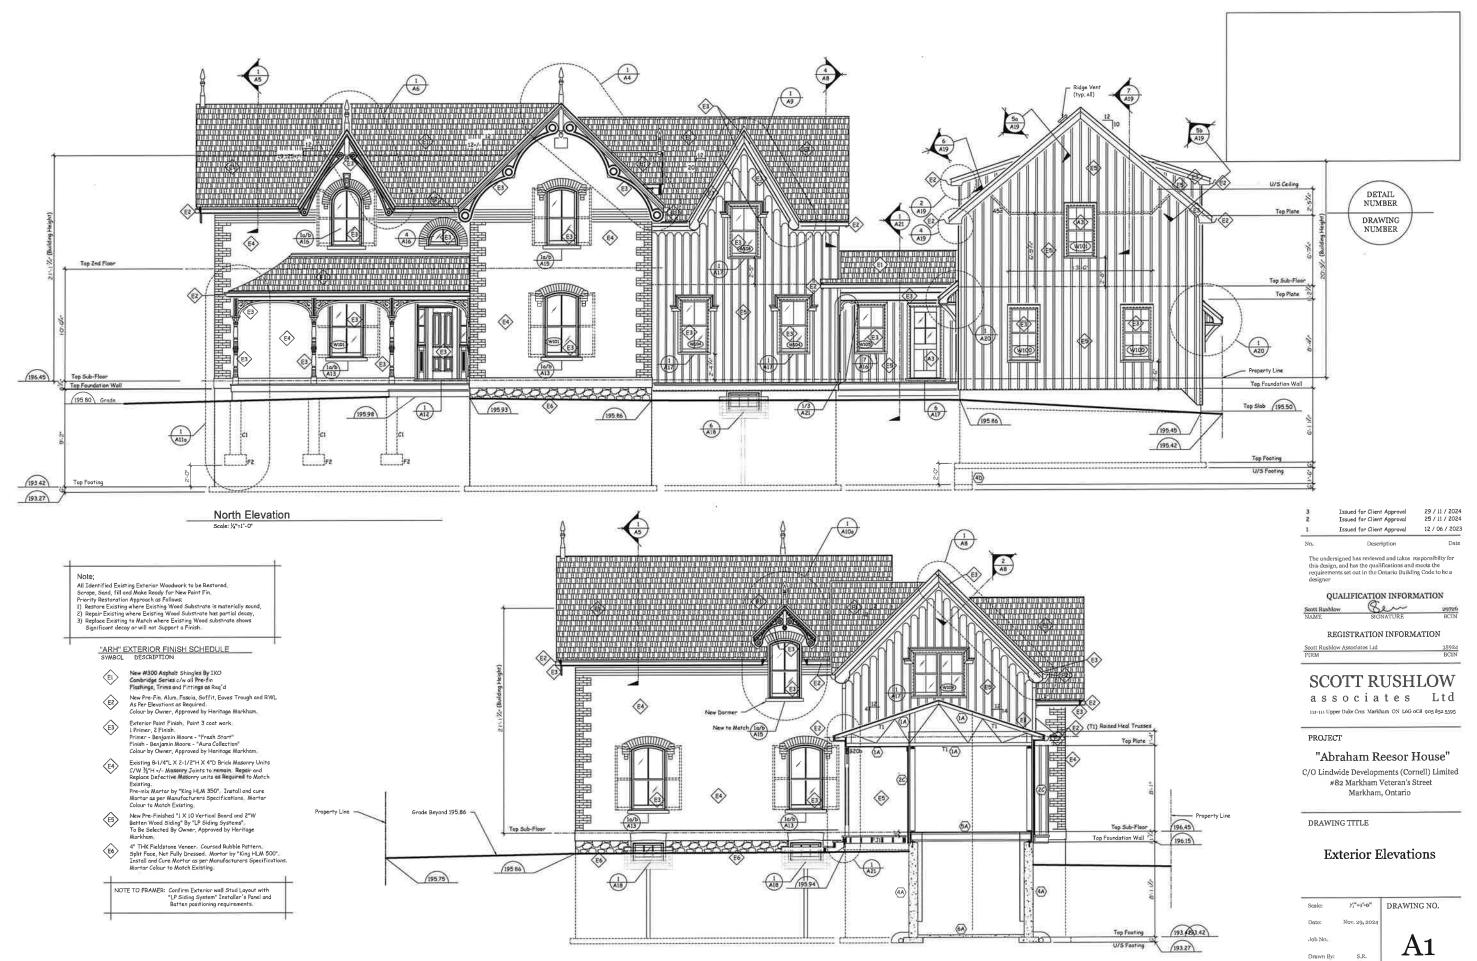

E3

E4

E5

**E6** 

West Elevation Scale: 1/4" 11-0"

U/S Foot

| 3       | Issued for Client Approval<br>Issued for Client Approval                                                             | 29 / 11 / 2024<br>25 / 11 / 2024 |
|---------|----------------------------------------------------------------------------------------------------------------------|----------------------------------|
| 1       | Issued for Client Approval                                                                                           | 12 / 06 / 2023                   |
| No.     | Description                                                                                                          | Date                             |
| this de | idersigned has reviewed and takes r<br>sign, and has the qualifications and<br>ements set out in the Ontario Buildin | meets the                        |

## SCOTT RUSHLOW associates Ltd

111-111 Upper Duke Cres Markham ON L6G oC8 905 852 5595

PROJECT

"Abraham Reesor House" C/O Lindwide Developments (Cornell) Limited #82 Markham Veteran's Street Markham, Ontario

DRAWING TITLE

## **Exterior Elevations**

| Scale:      | Y_1*=3*-0**   | DRAWING NO. |
|-------------|---------------|-------------|
| Date:       | Nov. 29, 2024 |             |
| Job No.     |               | ΔΩ          |
| Drawn By:   | S.R.          | n2          |
| Checked By: |               |             |