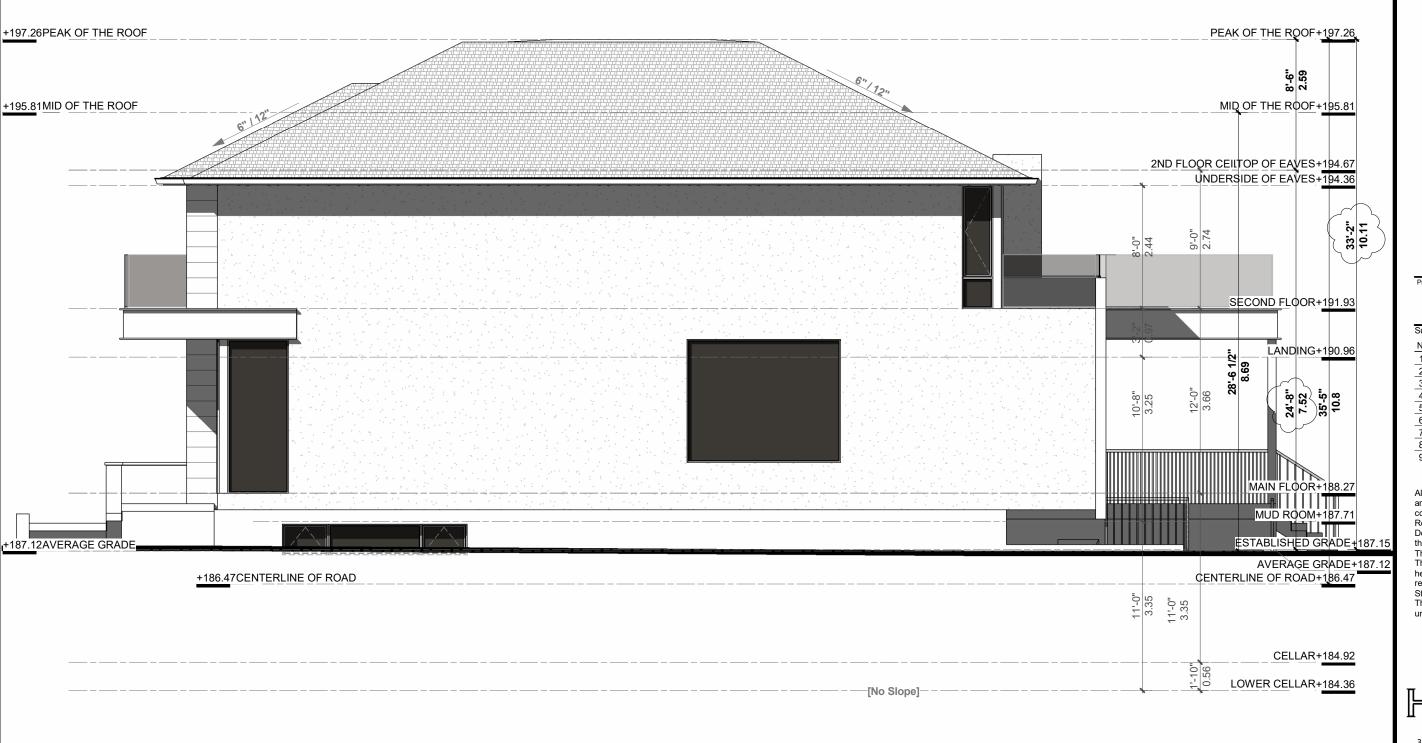

## SIDE ELEVATION

| Drawn:      | ARCH     | Sheet No: |
|-------------|----------|-----------|
| Checked:    | Checker  |           |
| Project No: | 24-332   | A 00 04   |
| Date:       | JUL 2024 | A02-04    |
| Scale:      | 1:75     |           |

54'-4 1/2"

1 WEST ELEVATION

Scale:1:75