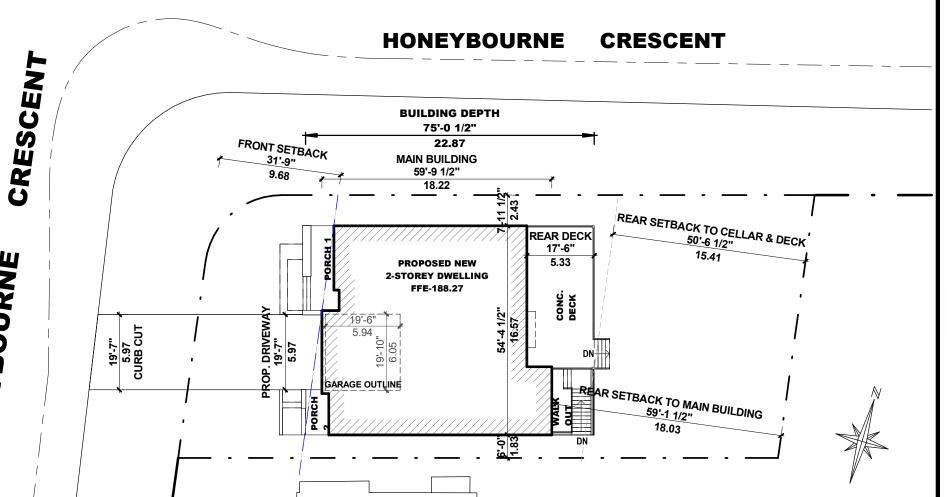

#### **Site Analysis**

| Lot Frontage               | 20.83 m               |            |
|----------------------------|-----------------------|------------|
| Lot Area                   | 984.71m <sup>2</sup>  | 10600 s.f. |
| Net Lot Area               | 798.9 m <sup>2</sup>  | 8600 s.f.  |
| Min Lot Area               | 613.16 m <sup>2</sup> | 6600 s.f.  |
| Average Grade of CL of Roa | nd 186.47             |            |
| Establish Grade (187 15 1  | 87 15) 187 15         |            |

| Setbacks            | Allowed | Proposed       |
|---------------------|---------|----------------|
| Front Yard Setback  | 9.68 m  | 9.68 m         |
| Side Setback(North) | 2.4 m   | 2.43 m         |
| Side Setback(South) | 1.8 m   | 1.83 m         |
| Rear Yard Setback   | 7.5 m   | 18.03 m        |
| Building Length     | 16.8 m  | 22.87 m        |
| Building Depth      | 16.8 m  | 22.87 m        |
| Building Height     | 7- 10 m | (17.52-10.11m) |

| Yard Analysis   | Metric                      |
|-----------------|-----------------------------|
| Front Yard Area | 194.02 m <sup>2</sup>       |
| Hard Landscape  | 24.26 m <sup>2</sup> 12.5 % |

| Building Area Analy     | sis <sub>Metric</sub> | Imperial             |
|-------------------------|-----------------------|----------------------|
| Lot Coverage % 33.7     | 332.10 m <sup>2</sup> | 3574.74 ft²          |
| 1st Floor               | 233.53 m <sup>2</sup> | 2514 ft <sup>2</sup> |
| 2nd Floor               | 228.02 m <sup>2</sup> | 2454 ft <sup>2</sup> |
| GARAGE                  | 35.93 m <sup>2</sup>  | 387 ft <sup>2</sup>  |
| Gross Floor Area(GFA)   | 497.48 m²             | 5355 ft <sup>2</sup> |
| Cellar                  | 284.69 m <sup>2</sup> | 3064 ft <sup>2</sup> |
| Floor Space Index(FSI)  | 62.3                  |                      |
| Provided Parking Spaces |                       | 2                    |

LANDTABLE PLAN

Scale:1:300

**SITE PLAN** 

| Drawn:     | ARCH         | Sheet No: |
|------------|--------------|-----------|
| Checked:   | Checker      |           |
| Project No | 24-332       | A 0.4 0.0 |
| Date:      | JUL 2024     | A01-00    |
| Scale:     | As indicated |           |