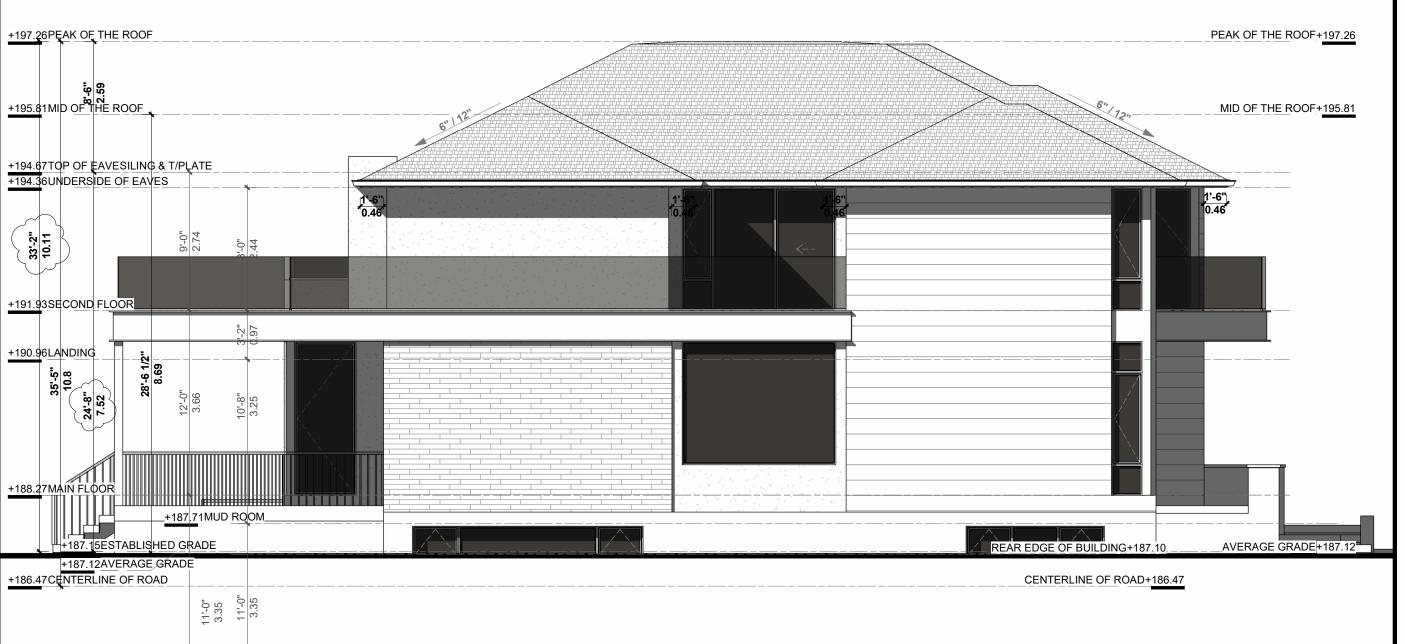

## SIDE ELEVATION

| Drawn:      | ARCH     | Sheet No: |
|-------------|----------|-----------|
| Checked:    | Checker  |           |
| Project No: | 24-332   | 400.00    |
| Date:       | JUL 2024 | A02-03    |
| Scale:      | 1:75     |           |

1 SOUTH ELEVATION

Scale:1:75

Project: