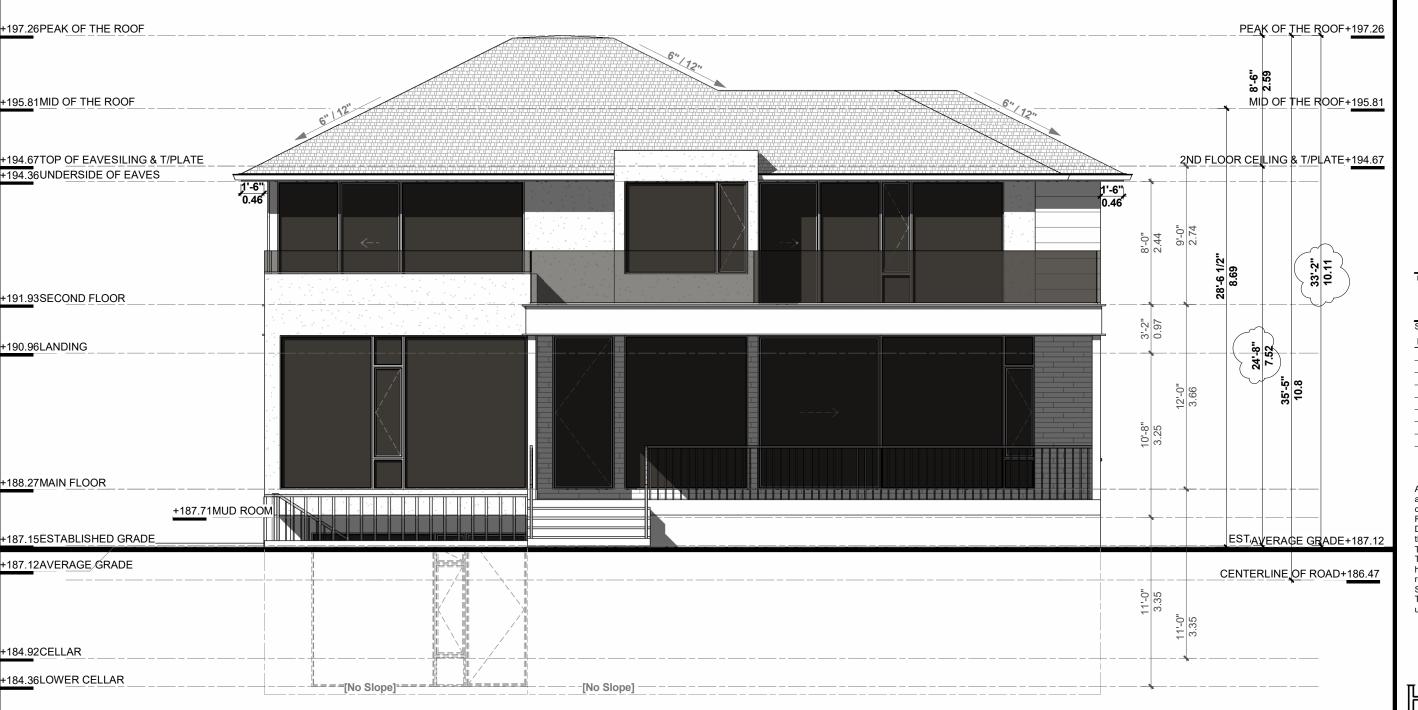

3429 Yonge St., Toronto, ON, M4N 2N1 info@Hyphenstudio.co (+1)647-869-9356 (+1)647-9796879

(11)047 003

REAR ELEVATION

| Drawn:      | ARCH      |  |
|-------------|-----------|--|
| Checked:    | Checker   |  |
| Project No: | 24-332    |  |
| Date:       | 1111 2024 |  |

A02-02

[No Slope]