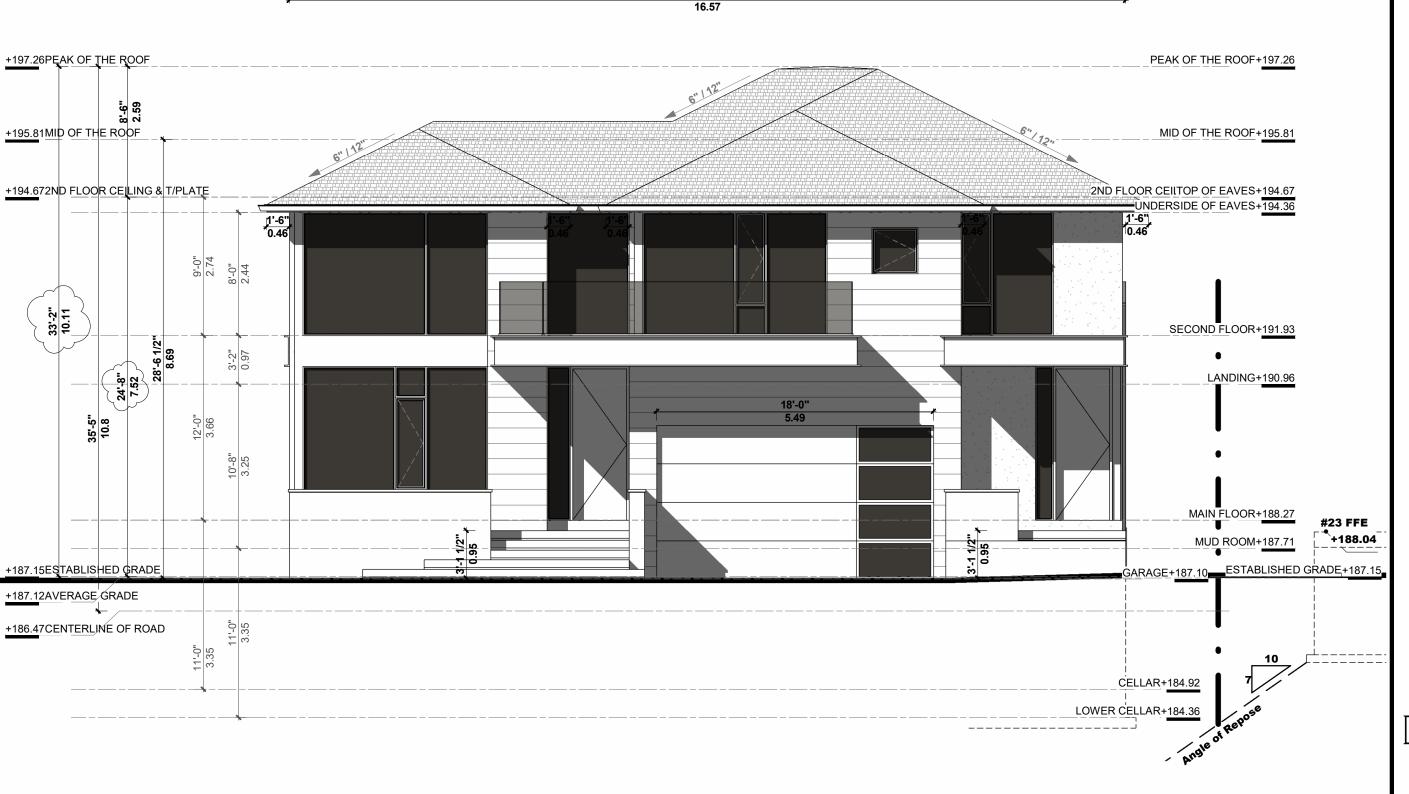

1 SOUTH ELEVATION

Scale:1:75

Project:

# 25 Honeybourne Cres. MARKHAM ONTARIO

|                  |          | MAINT C       | INIAINO |  |  |  |
|------------------|----------|---------------|---------|--|--|--|
| Submission Chart |          |               |         |  |  |  |
| No.              | Date:    | Issued For:   | Ву:     |  |  |  |
| 1                | 24-10-02 | CLIENT REVIEW |         |  |  |  |
| 2                | 24-10-15 | ZONING REVIEW |         |  |  |  |
| 3                | 24-10-23 | ZONING REVIEW |         |  |  |  |
| 4                | 25-01-08 | AS PER CITY   |         |  |  |  |
| 5                |          |               |         |  |  |  |
| 6                |          |               |         |  |  |  |
| 7                |          |               |         |  |  |  |
| 8                |          |               |         |  |  |  |
| 9                |          |               |         |  |  |  |