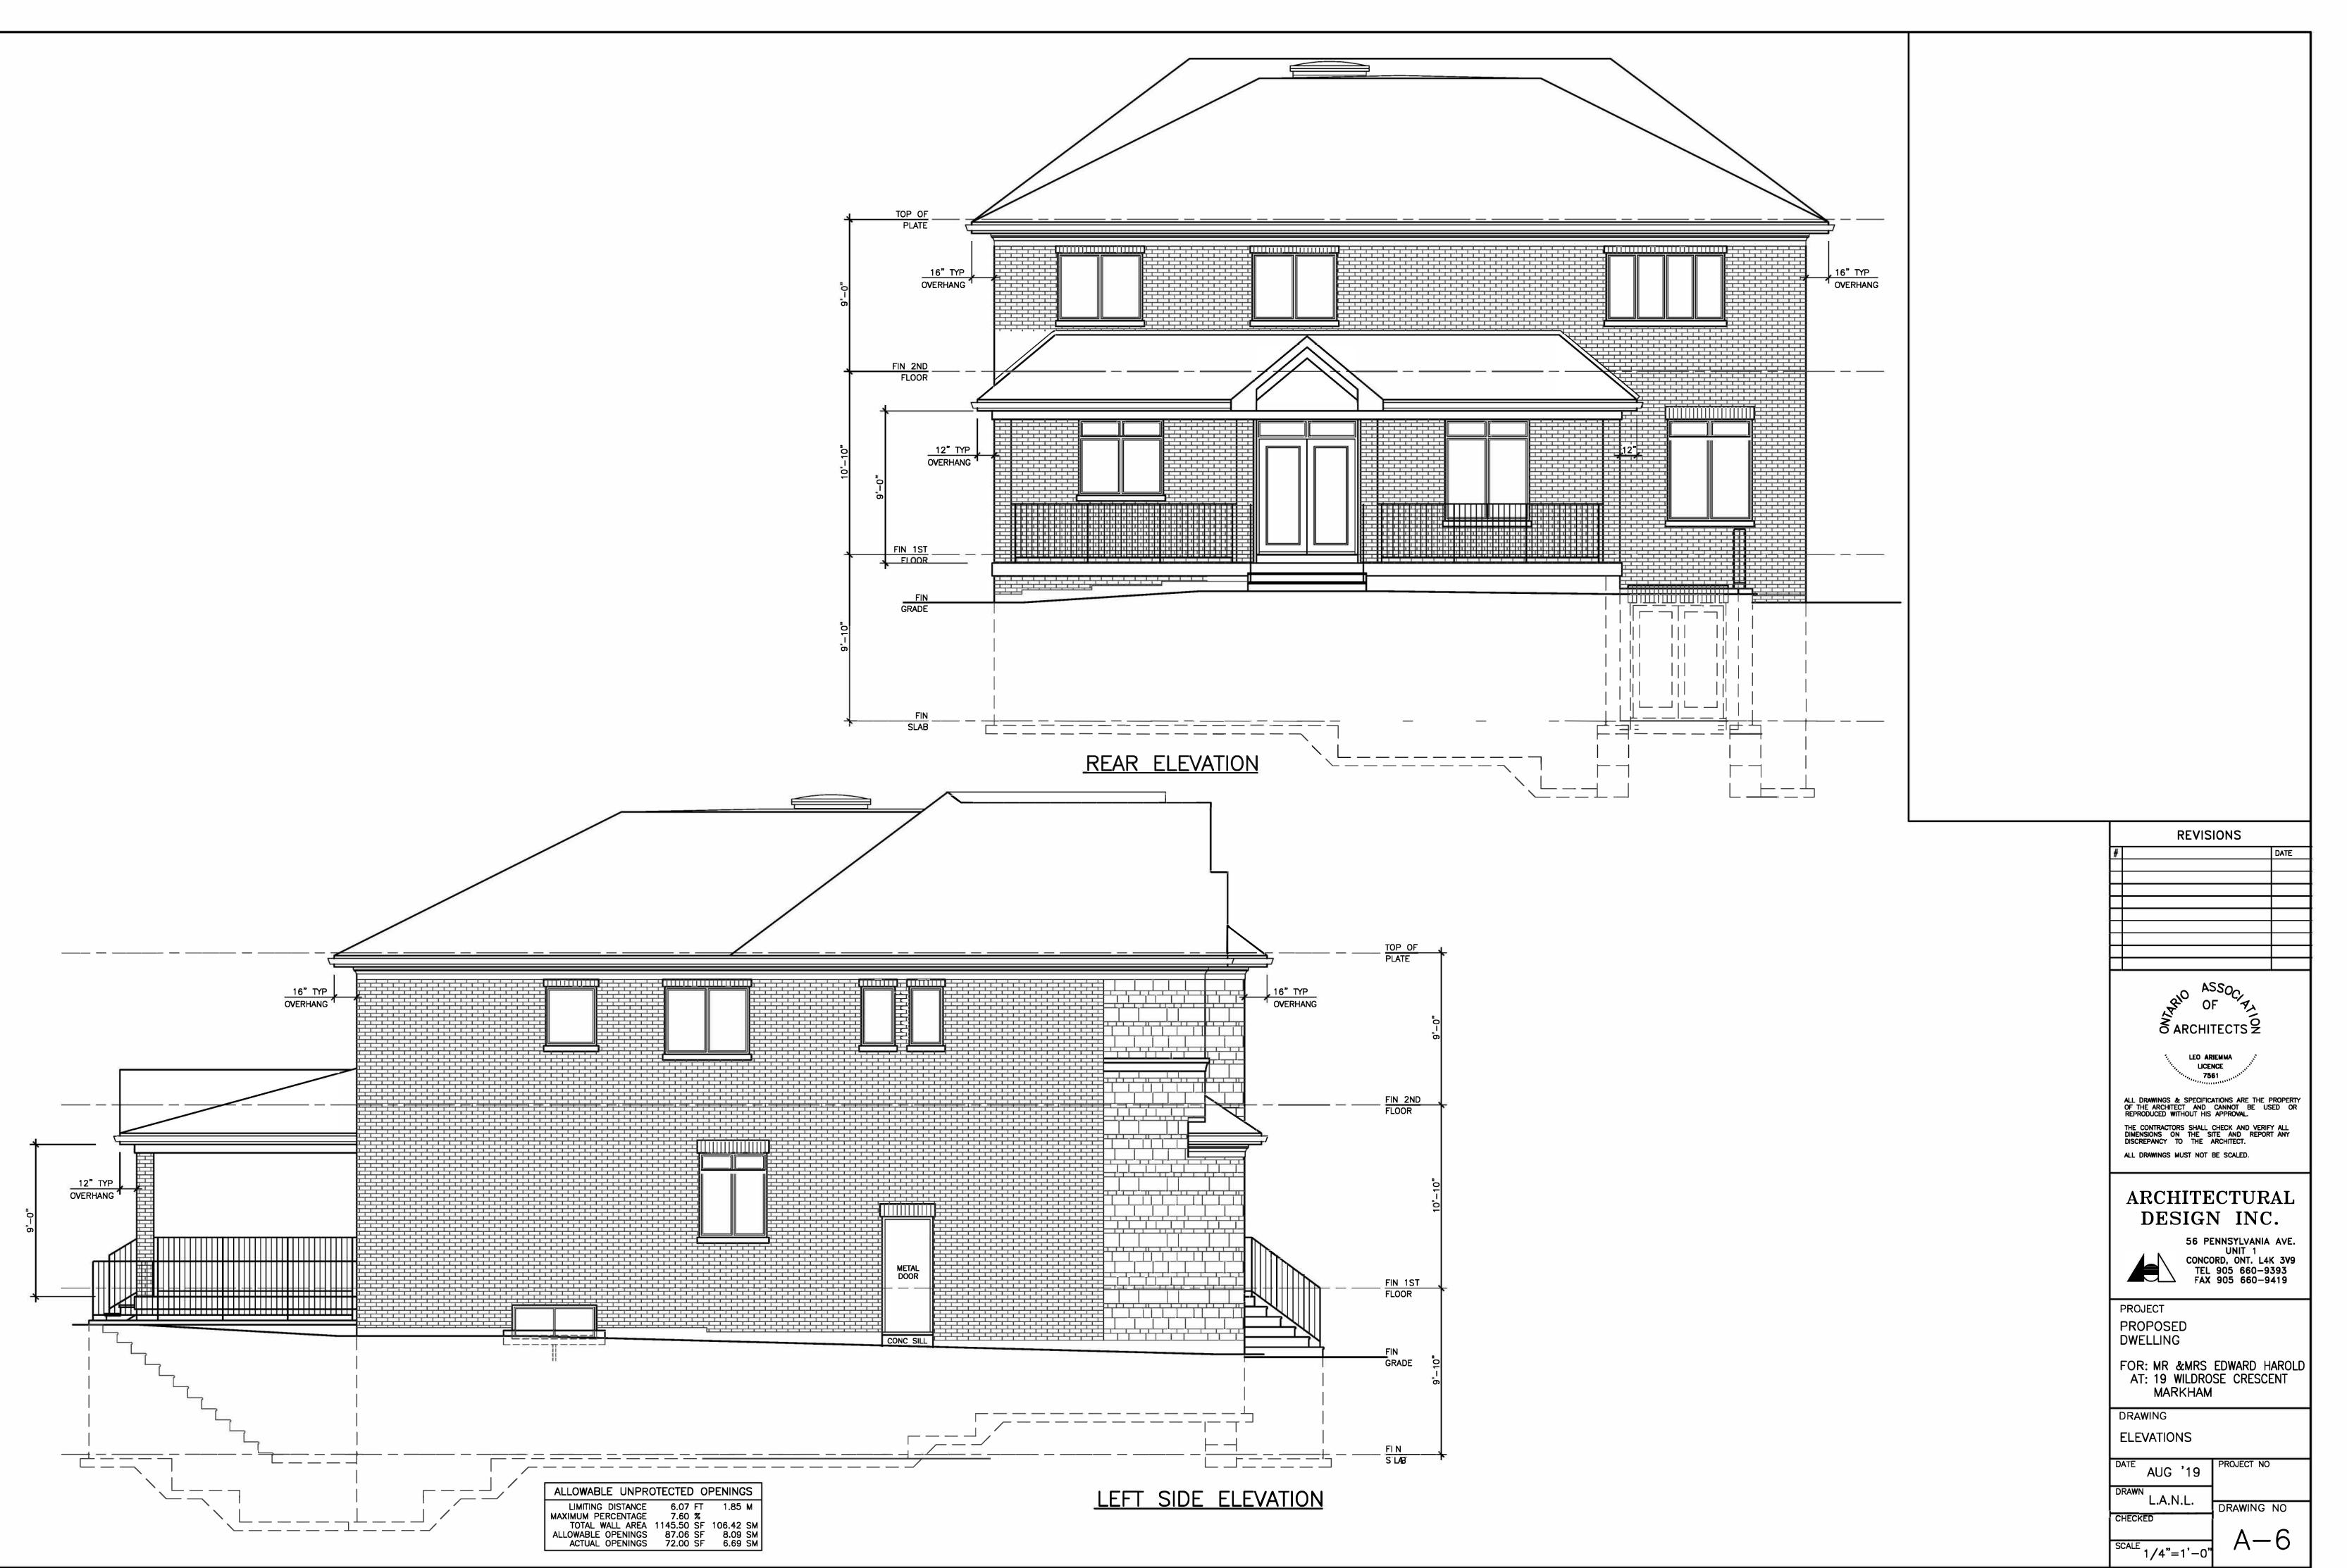

#### Increase in Maximum Building Height

The applicant is requesting relief to permit a maximum building height of 10.99 m (36.06 ft), whereas the By-law permits a maximum building height of 9.8 m (32.15 ft). This represents an increase of 1.19 m (3.91 ft).

The By-law calculates building height using the vertical distance of the building or structure measured between the level of the crown of the street and the highest point of the roof surface. It should be noted that the proposed grade of the front of the house is approximately 0.85 m (2.79 ft) above the crown of road.

The property is located between two detached dwellings which range between one to two-storeys. Staff are of the opinion that the applicant's request for relief to permit the proposed height is appropriate and within the context of the site, street, and overall character of the neighbourhood.

#### Increase in Maximum Building Depth

The applicant is requesting relief to permit a maximum building depth of 20.12 m (66.01 ft), whereas the By-law permits a maximum building depth of 16.8 m (55.11 ft). This represents an increase of approximately 3.32 m (10.90 ft).

Building depth is measured based on the shortest distance between two lines, both parallel to the front lot line, one passing though the point on the dwelling which is the nearest and the other through the point on the dwelling which is the farthest from the front lot line.

The variance includes a one-storey rear covered porch with unenclosed sides which adds approximately 3.96 m (12.99 ft) to the overall depth of the building. The portion of the building from the main front wall to the main rear wall has a depth of approximately 16.16 m (53.02 ft) which complies with the by-law requirement.

Staff are of the opinion that the applicant's request to permit a maximum building depth of 20.12 m (66.01 ft) including the one-storey rear covered porch should not have adverse impacts to neighbouring properties. This is in part due to its location in the rear yard.