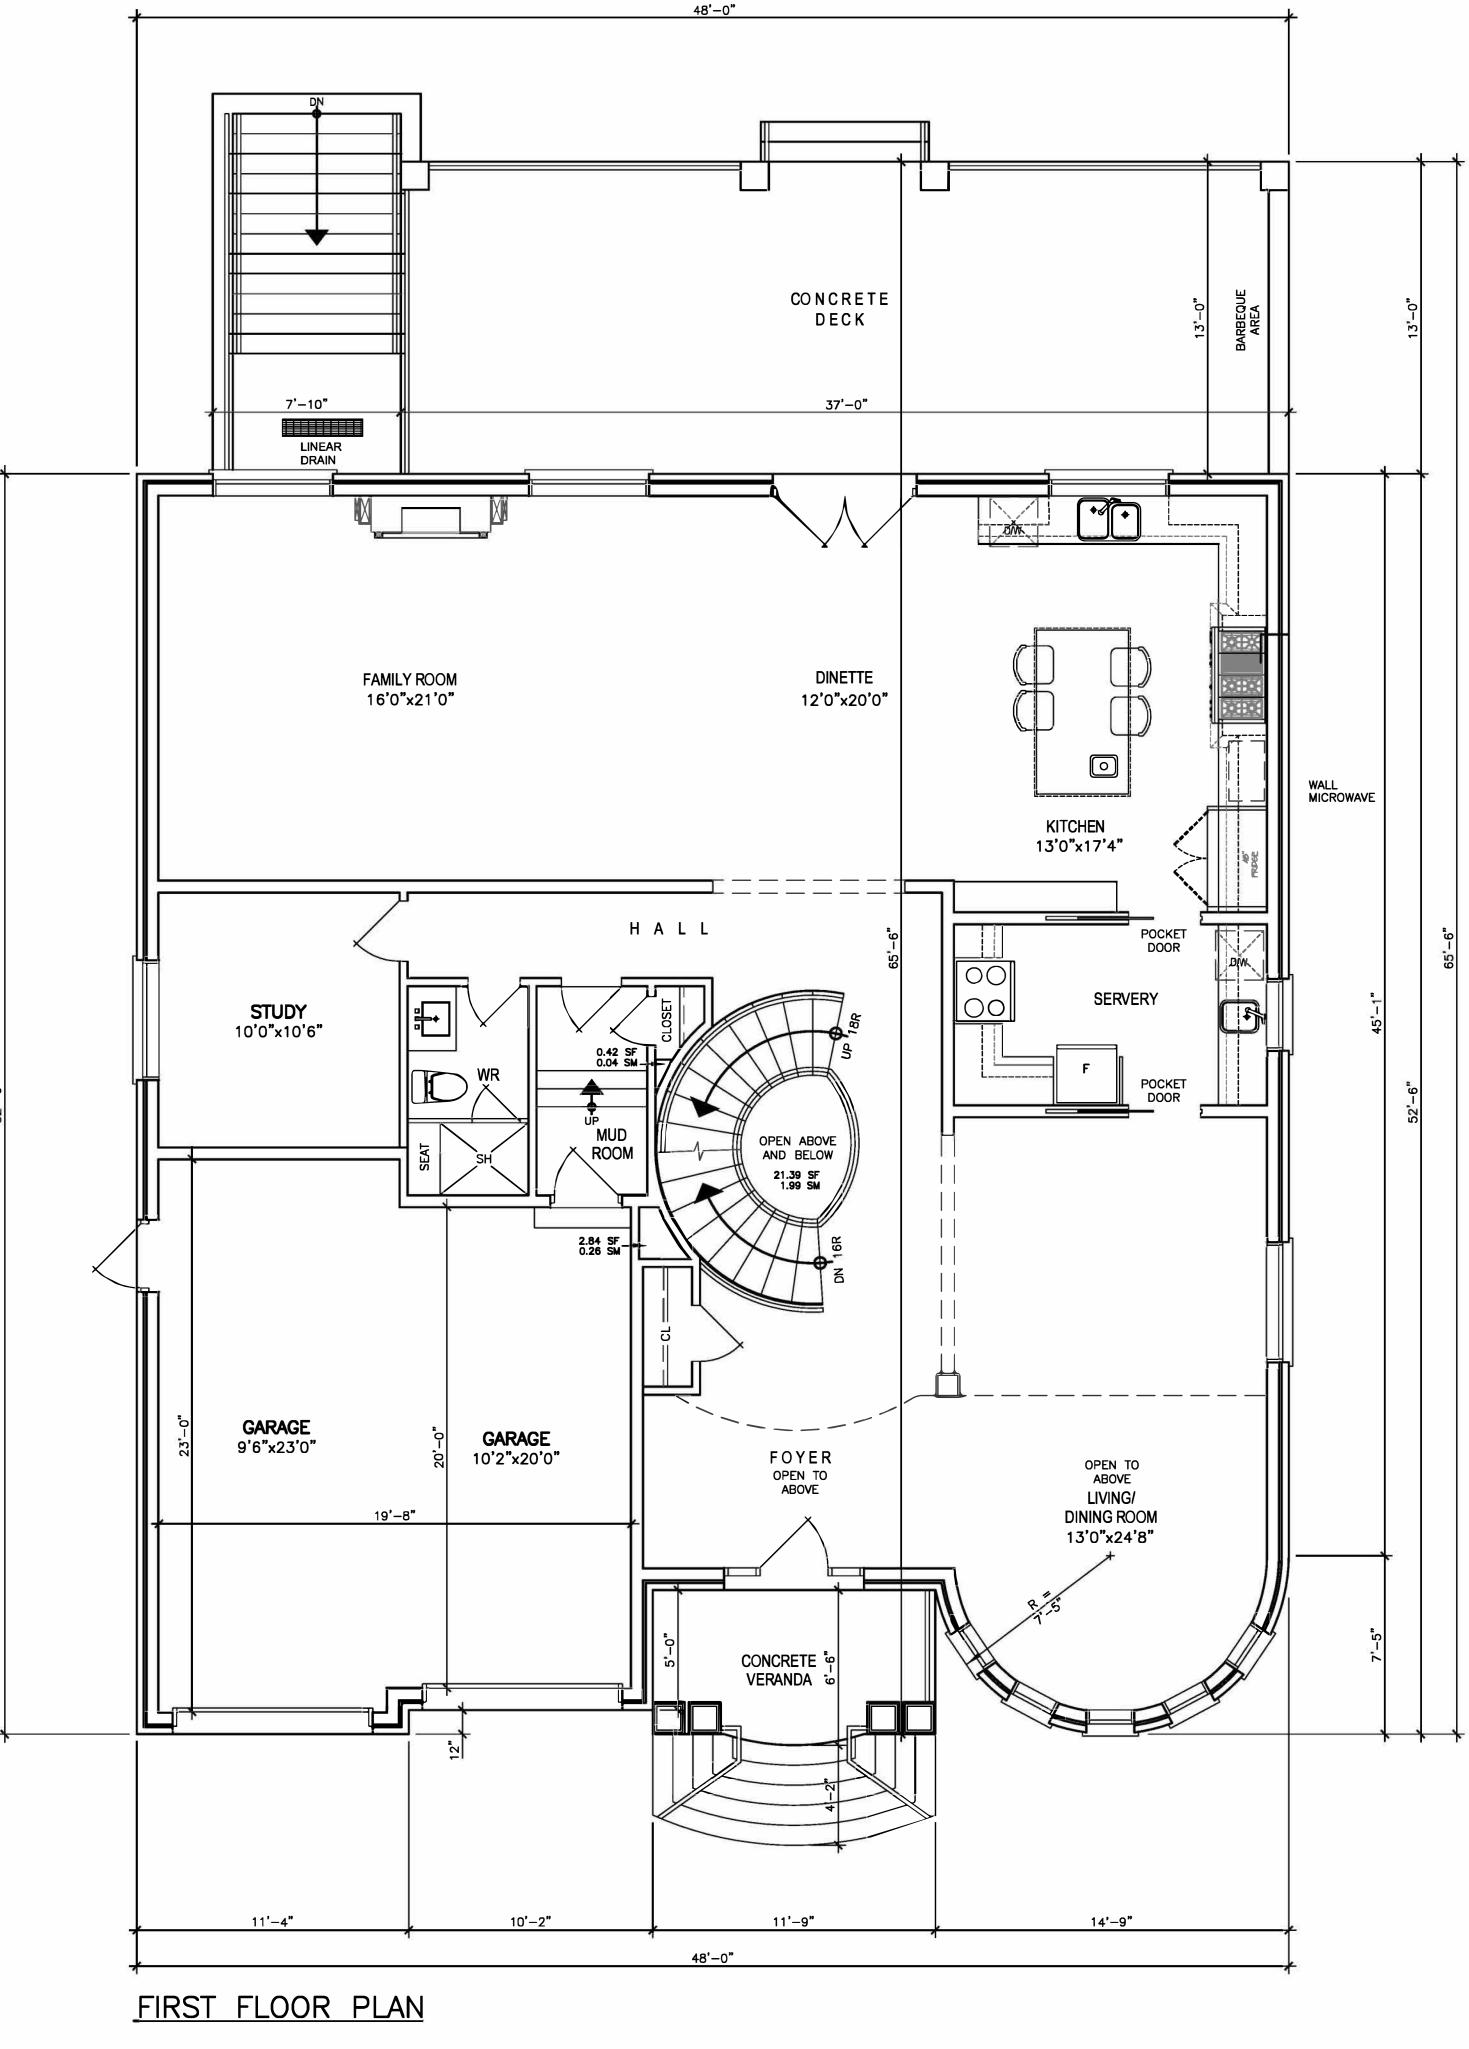

#### Proposal

The applicant is proposing to demolish the existing one-storey single detached dwelling, and to construct a new two-storey single detached dwelling with a building depth, building height, and floor area ratio (FAR) that exceed the maximum requirements of the by-law, along with a reduction of the minimum front yard setback as required by the by-law.

#### Residential Infill Zoning By-law 100-90

The property is also subject to the Residential Infill Zoning By-law 100-90. The intent of this Bylaw is to ensure the built form of new residential construction will maintain the character of existing neighbourhoods. It specifies development standards for building depth, garage projection, garage width, net floor area ratio, height, yard setbacks and number of storeys. The proposed development does not comply with the infill By-law requirements with respect to the maximum height, depth, and FAR.

#### Increase in Maximum Building Depth

The applicant is requesting relief to permit a maximum building depth of 20.12 m (66.01 ft), whereas the By-law permits a maximum building depth of 16.8 m (55.11 ft). This represents an increase of approximately 3.32 m (10.90 ft).

Building depth is measured based on the shortest distance between two lines, both parallel to the front lot line, one passing though the point on the dwelling which is the nearest and the other through the point on the dwelling which is the farthest from the front lot line.

The variance includes a one-storey rear covered porch with unenclosed sides which adds approximately 3.96 m (12.99 ft) to the overall depth of the building. The portion of the building from the main front wall to the main rear wall has a depth of approximately 16.16 m (53.02 ft) which complies with the by-law requirement.