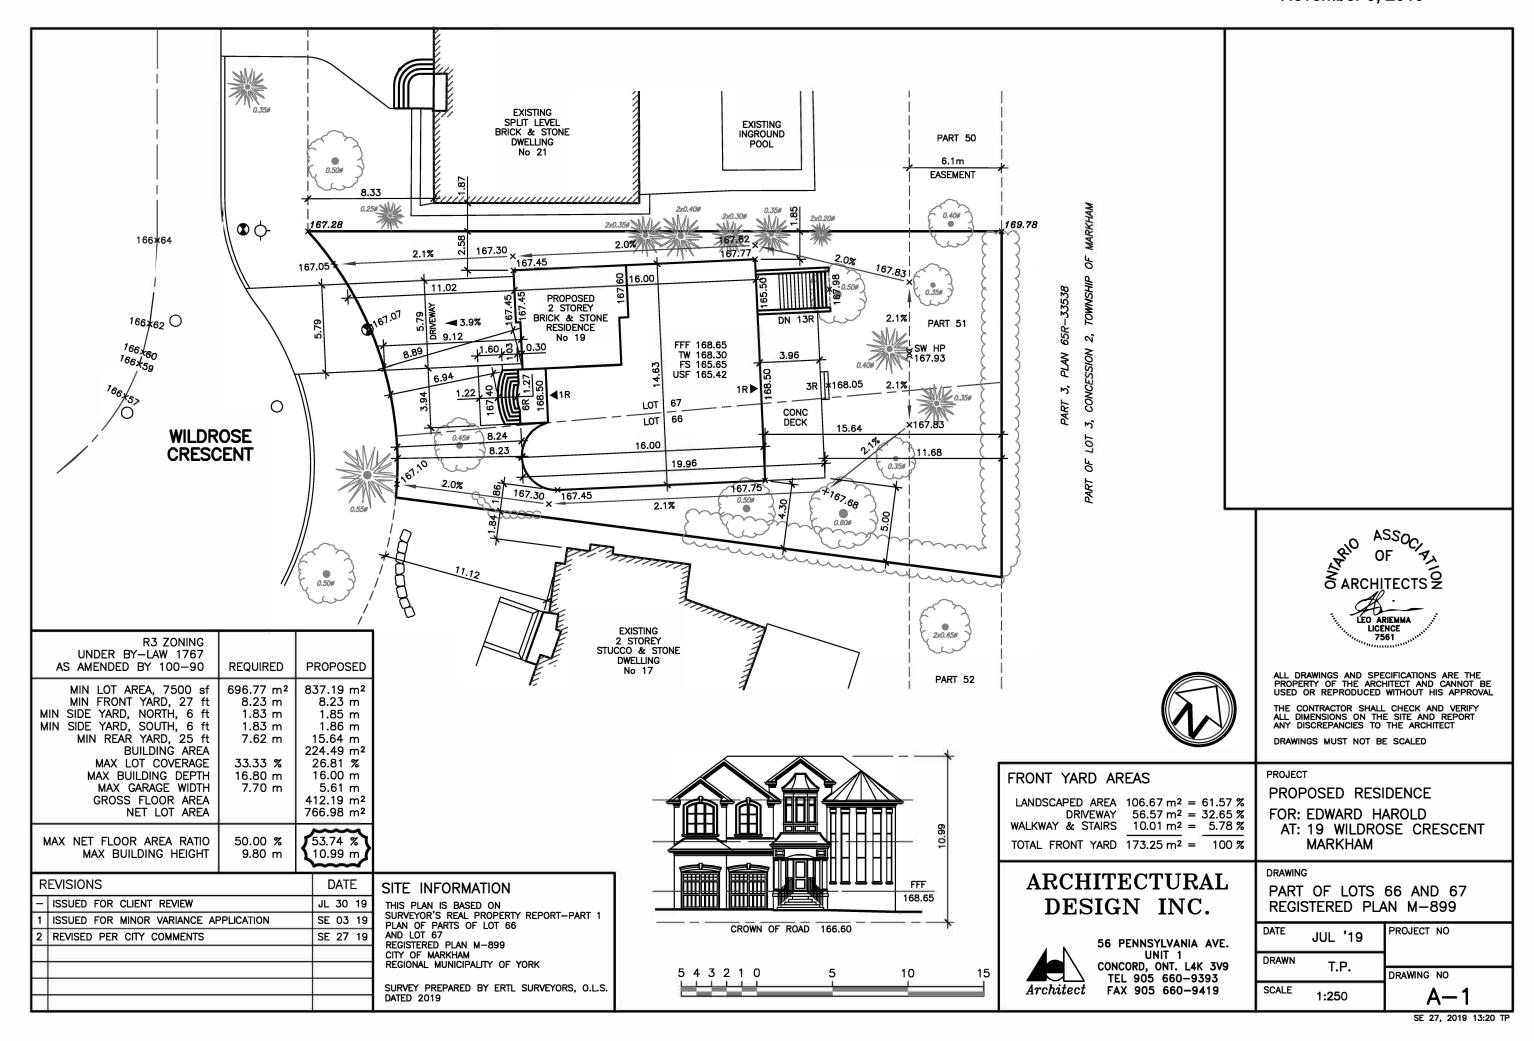

#### **Property Description**

The 837 m<sup>2</sup> (9,011 ft<sup>2</sup>) subject property is located in the community of Thornhill north of Steeles Avenue East, and east of Laureleaf Road. The property is on the east side of Wildrose Crescent and abuts the Metrolinx railway corridor located east of the property's rear yard. Currently existing on the property is a one-storey building with a walk-up entrance in the front yard.

#### Increase in Maximum Building Height

The applicant is requesting relief to permit a maximum building height of 10.99 m (36.06 ft), whereas the By-law permits a maximum building height of 9.8 m (32.15 ft). This represents an increase of 1.19 m (3.91 ft).

The By-law calculates building height using the vertical distance of the building or structure measured between the level of the crown of the street and the highest point of the roof surface. It should be noted that the proposed grade of the front of the house is approximately 0.85 m (2.79 ft) above the crown of road.

#### Increase in Maximum Building Depth

The applicant is requesting relief to permit a maximum building depth of 20.12 m (66.01 ft), whereas the By-law permits a maximum building depth of 16.8 m (55.11 ft). This represents an increase of approximately 3.32 m (10.90 ft).

Building depth is measured based on the shortest distance between two lines, both parallel to the front lot line, one passing though the point on the dwelling which is the nearest and the other through the point on the dwelling which is the farthest from the front lot line.

The variance includes a one-storey rear covered porch with unenclosed sides which adds approximately 3.96 m (12.99 ft) to the overall depth of the building. The portion of the building from the main front wall to the main rear wall has a depth of approximately 16.16 m (53.02 ft) which complies with the by-law requirement.

#### Increase in Maximum Floor Area Ratio

The applicant is requesting relief to permit a floor area ratio of 54.2%, whereas the By-law permits a maximum floor area ratio of 50%. The variance will facilitate the construction of a two-storey detached dwelling with a floor area of 4,474 ft<sup>2</sup> (415.65 m<sup>2</sup>), whereas the By-law permits a dwelling with a maximum floor area of 4,123 ft<sup>2</sup> (383.04 m<sup>2</sup>). This represents an increase of approximately 351 ft<sup>2</sup> (32.61 m<sup>2</sup>) or 8.51%.

Floor Area Ratio is a measure of the interior square footage of the dwelling as a percentage of the net lot area, however; it is not a definitive measure of the mass of the dwelling since it does not include "open to below/above" areas that may exist within the dwelling (ex. two-storey foyers, atriums, and stairs). There is approximately 234.55 ft<sup>2</sup> (21.79 m<sup>2</sup>) of "open to below" area.

#### **Reduction in Front Yard Setback**

The applicant is requesting relief to permit a minimum front yard setback of 27 ft (8.23 m), whereas the By-law requires a minimum front yard setback of 30.41 ft (9.27 m) as *"buildings erected between existing buildings shall comply with the corresponding yards of the two existing buildings."* This represents a reduction of approximately 3.41 ft (1.04 m). The main front wall of the building provides a front yard setback of 27 ft (8.23 m) which is generally consistent with the established front yard setback pattern on the street.

#### Metrolinx Comments

As previously mentioned, the property is east of and adjacent to the Metrolinx Railway Corridor. Metrolinx has expressed concern, and objects to the proposed infill development. City staff recommend that the applicant work with Metrolinx staff to appropriately address their concerns expressed on their e-mail dated December 4, 2019. Further, it is recommended that Committee the Owner enters into an infill development agreement with Metrolinx registered on title as indicated by Metrolinx, should the applicant wish to proceed with the proposed design.