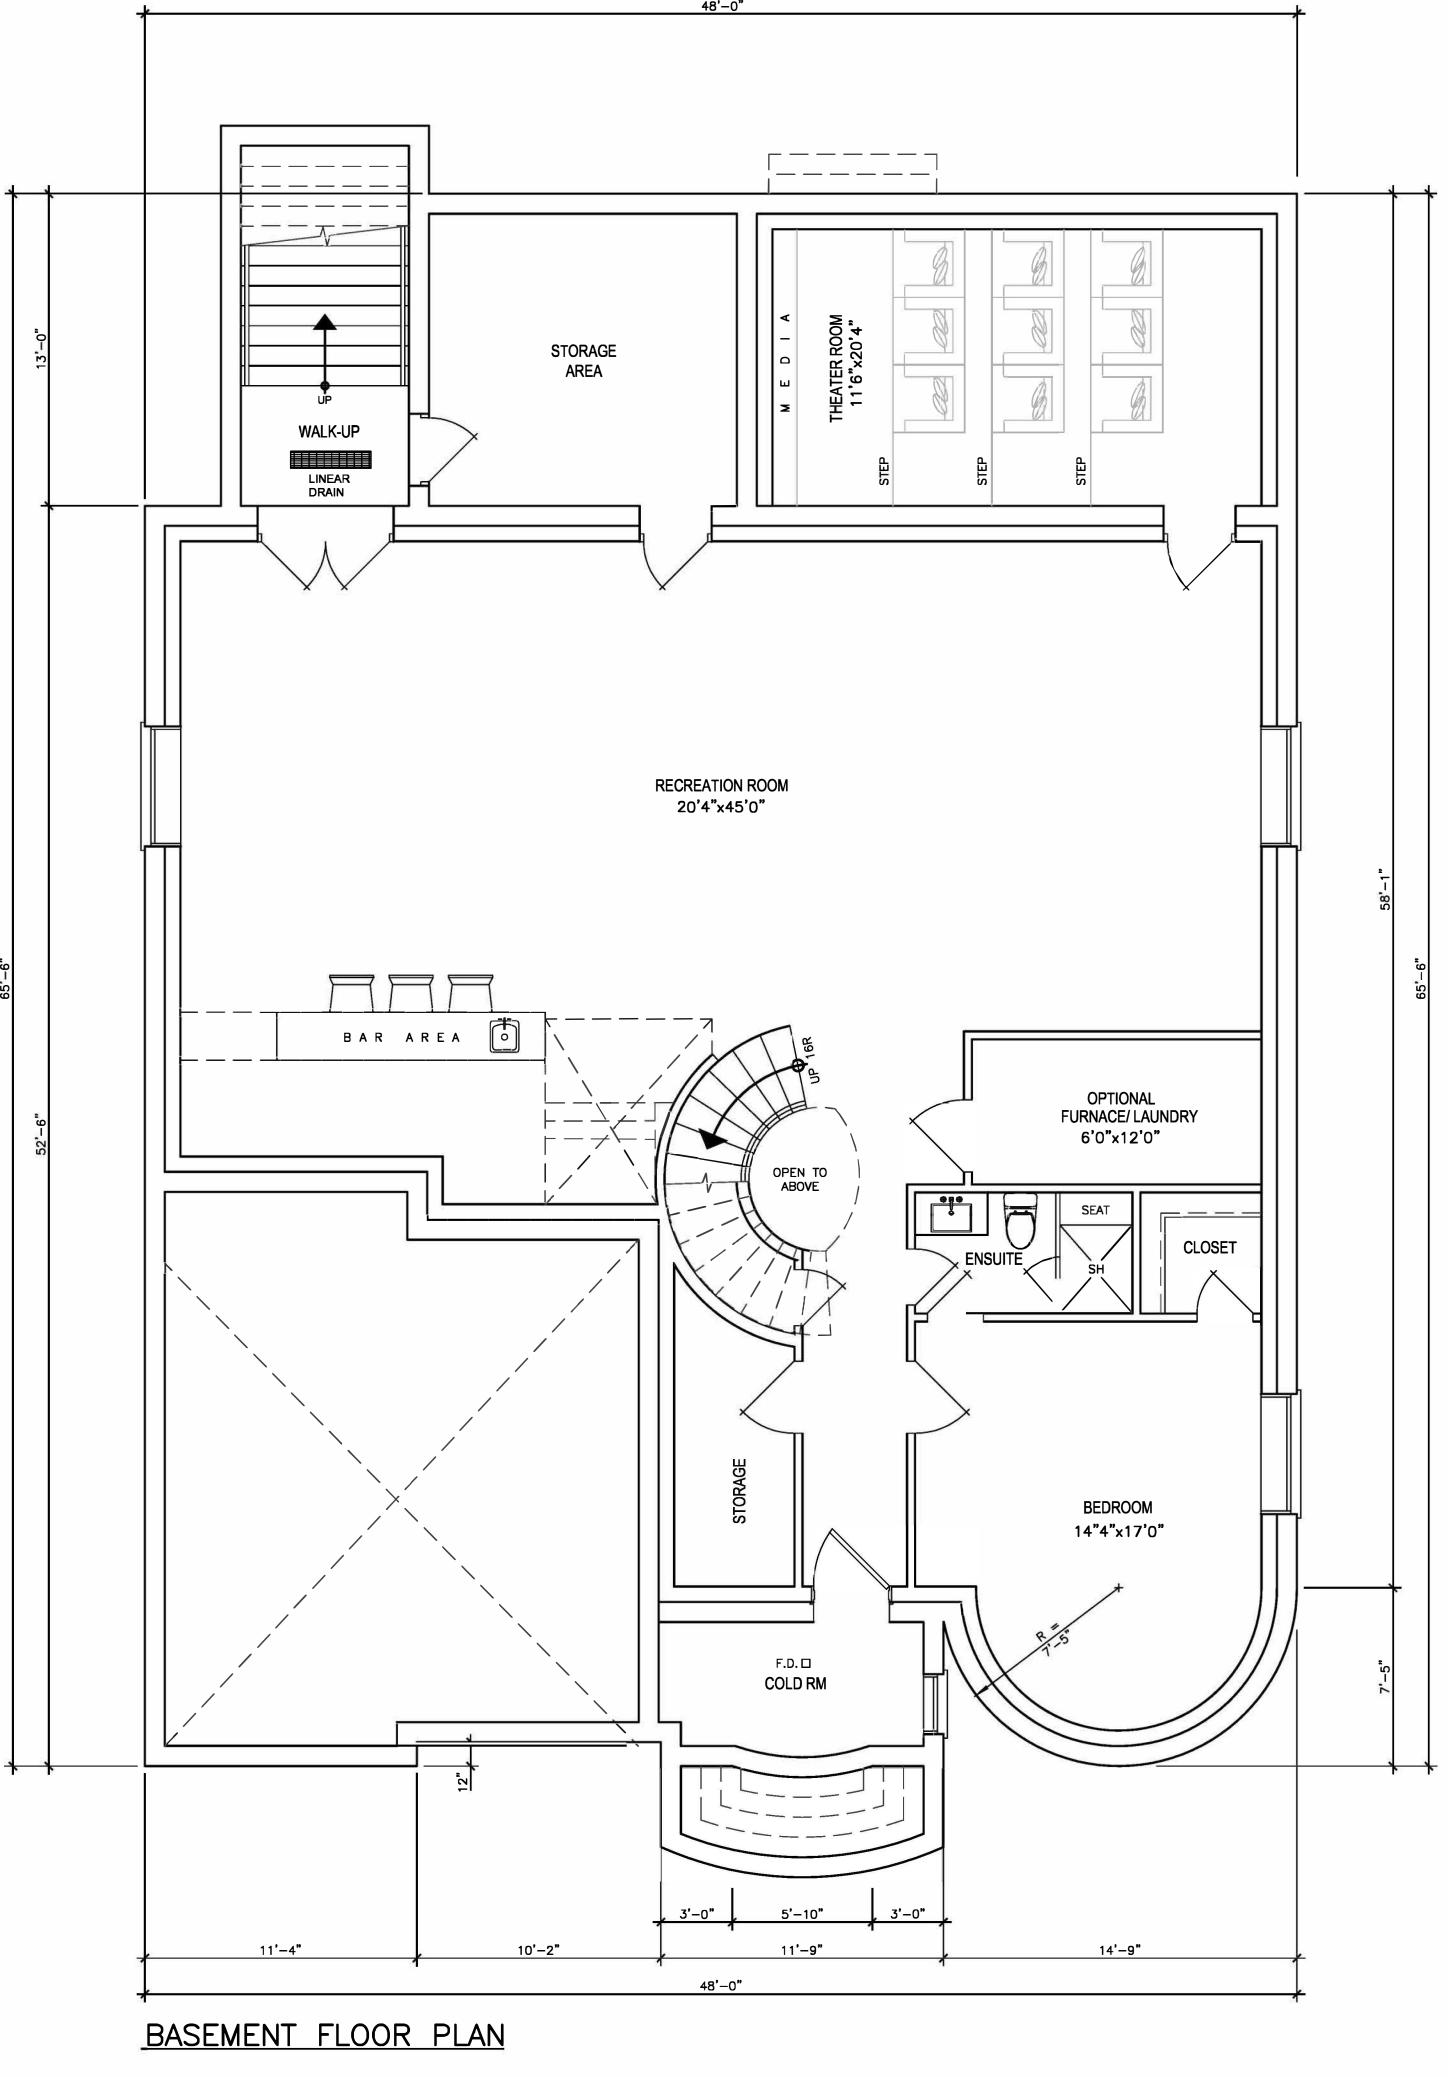

#### Proposal

The applicant is proposing to demolish the existing one-storey single detached dwelling, and to construct a new two-storey single detached dwelling with a building depth, building height, and floor area ratio (FAR) that exceed the maximum requirements of the by-law, along with a reduction of the minimum front yard setback as required by the by-law.

#### Residential Infill Zoning By-law 100-90

The property is also subject to the Residential Infill Zoning By-law 100-90. The intent of this Bylaw is to ensure the built form of new residential construction will maintain the character of existing neighbourhoods. It specifies development standards for building depth, garage projection, garage width, net floor area ratio, height, yard setbacks and number of storeys. The proposed development does not comply with the infill By-law requirements with respect to the maximum height, depth, and FAR.

#### Increase in Maximum Building Depth

The applicant is requesting relief to permit a maximum building depth of 20.12 m (66.01 ft), whereas the By-law permits a maximum building depth of 16.8 m (55.11 ft). This represents an increase of approximately 3.32 m (10.90 ft).

Building depth is measured based on the shortest distance between two lines, both parallel to the front lot line, one passing though the point on the dwelling which is the nearest and the other through the point on the dwelling which is the farthest from the front lot line.

The variance includes a one-storey rear covered porch with unenclosed sides which adds approximately 3.96 m (12.99 ft) to the overall depth of the building. The portion of the building from the main front wall to the main rear wall has a depth of approximately 16.16 m (53.02 ft) which complies with the by-law requirement.