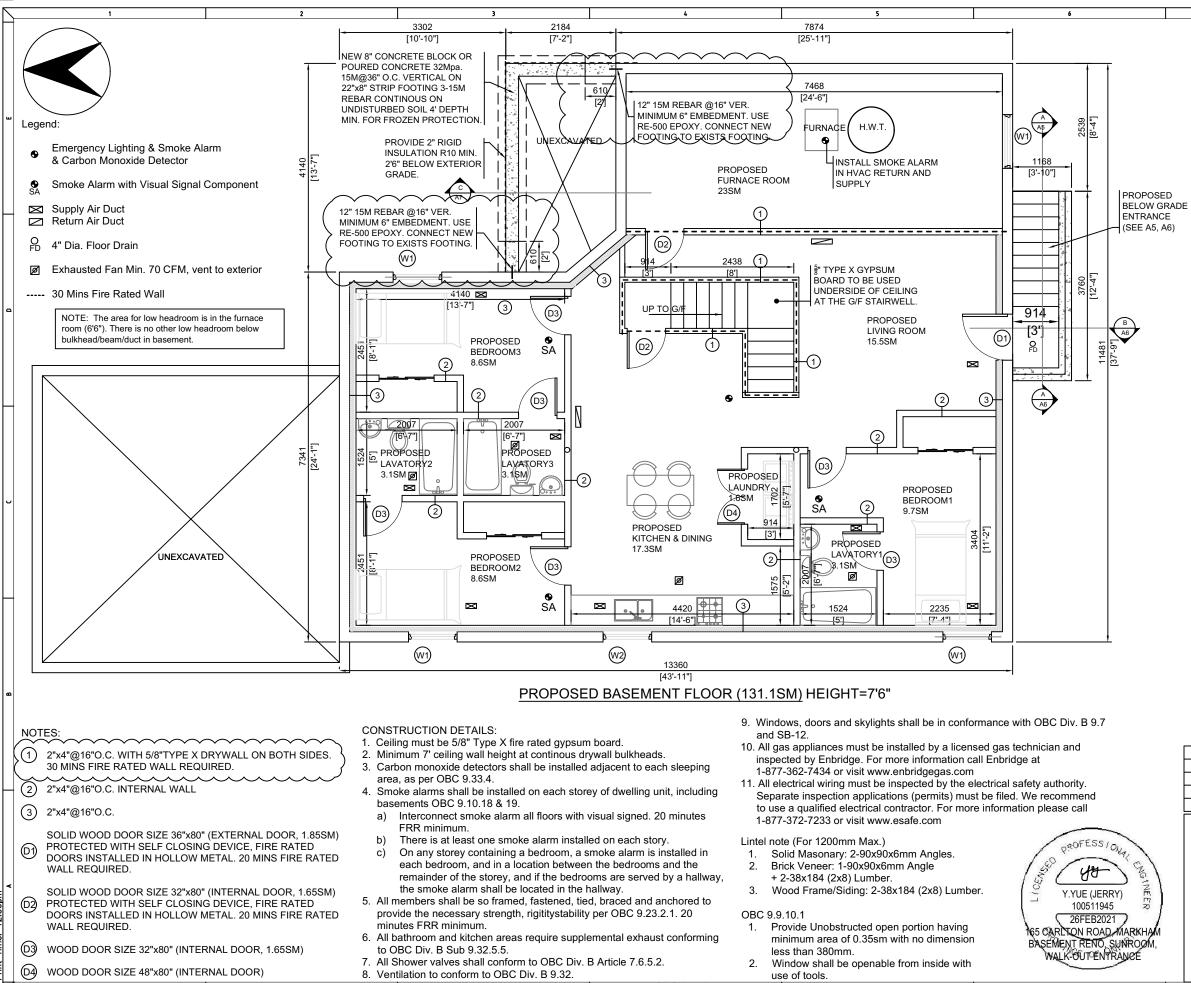

#### Proposal

The applicant is requesting permission for a secondary suite in the basement of the existing dwelling. The proposal includes a new egress window at the front of the dwelling, and a walk-out entrance for the secondary suite, plus a sunroom addition. The proposed secondary suite would have direct and separate access provided by a proposed walk-out at the rear of the dwelling (See Appendix "B" – Plans).

| •   | 12N0V2020                                                                |             | MIN        | OR REVISION.                                                   |          |        |               | YL  |  |
|-----|--------------------------------------------------------------------------|-------------|------------|----------------------------------------------------------------|----------|--------|---------------|-----|--|
| No. | DATE                                                                     |             | C          | DESCRIPTION                                                    |          |        |               | BY  |  |
|     | PROJECT NAME:<br>PROPOSED P<br>CONSTRUCTIO<br>165 CARLTON<br>MARKHAM, OI | N<br>N ROAD | RENOVATION | DRAWING TITLE:<br>I PROPOSEI<br>DATE: 7 OCT 202<br>JOB NUMBER: | 0 SCALE: | MENT F | PLAN<br>DRAWN | BY: |  |
|     |                                                                          |             |            | -                                                              |          | A3     |               | A   |  |
|     |                                                                          | _           |            | L                                                              |          | 8      |               |     |  |