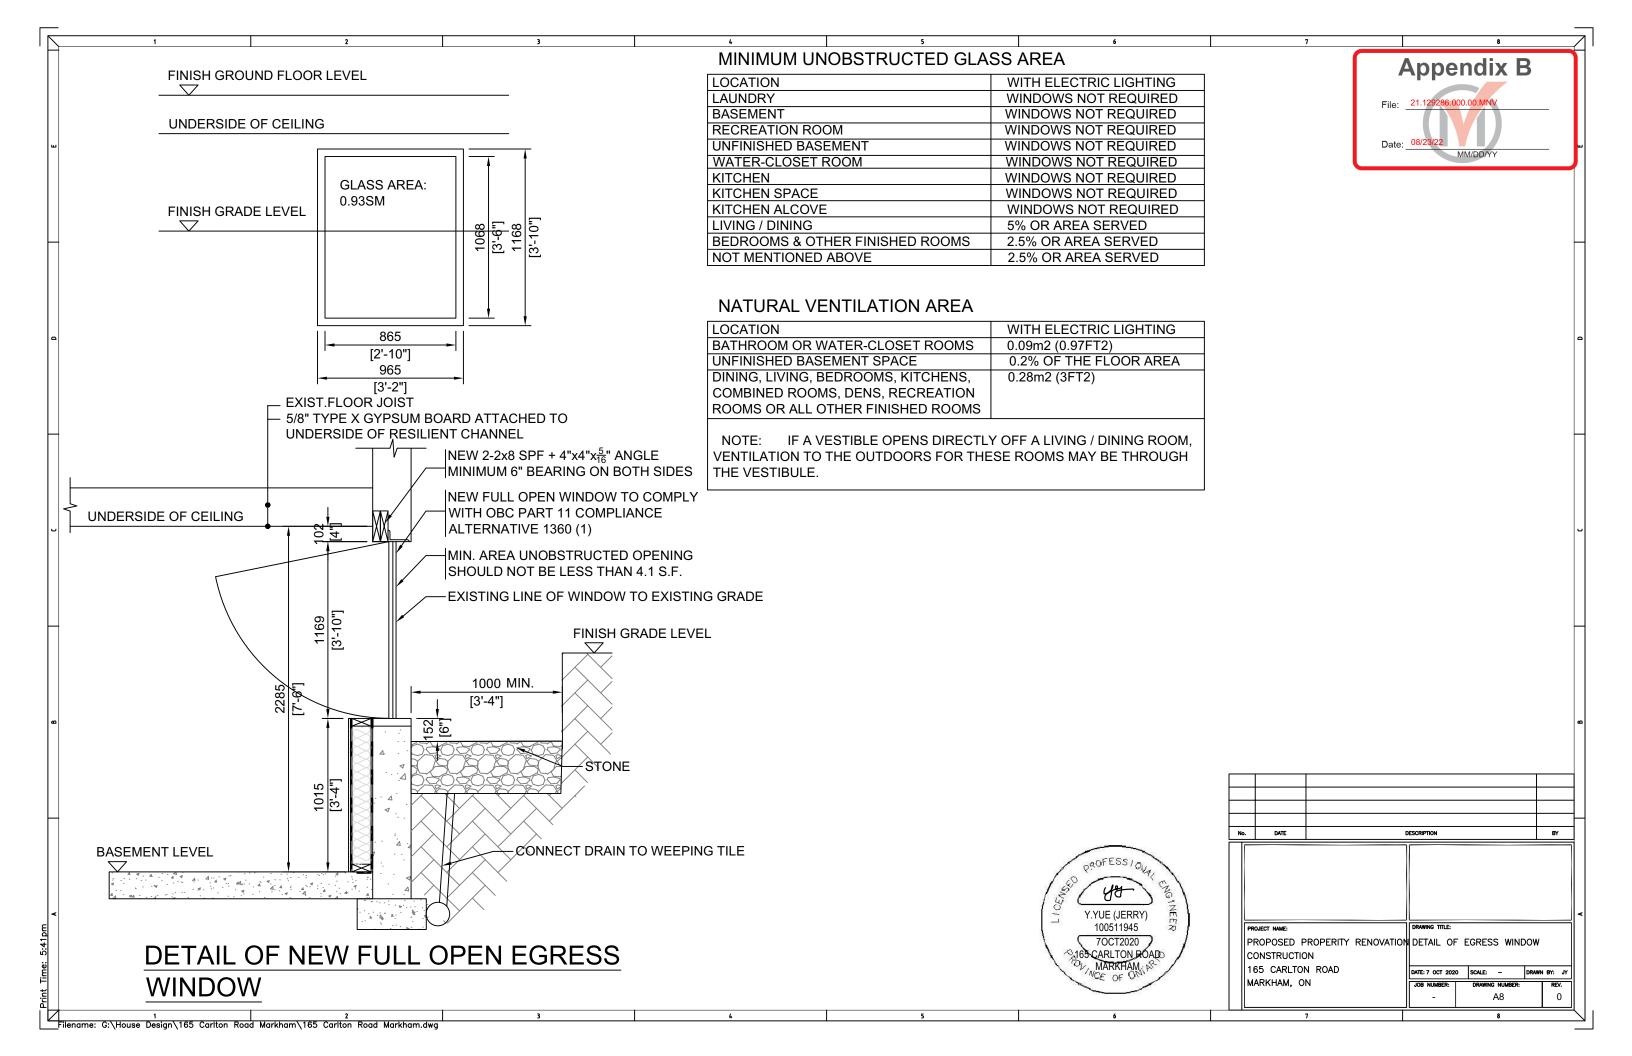

#### Proposal

The applicant is requesting permission for a secondary suite in the basement of the existing dwelling. The proposal includes a new egress window at the front of the dwelling, and a walk-out entrance for the secondary suite, plus a sunroom addition. The proposed secondary suite would have direct and separate access provided by a proposed walk-out at the rear of the dwelling (See Appendix "B" – Plans).

- PROVIDE CARBON MONOXIDE ALARMS CONFORMING PLUMBING NOTES: 8. TO CAN/CSA-6.19. "RESIDENTIAL CARBON MONOXIDE ALARMING DEVICES", OR UL2034, "SINGLE AND MULTIPLE STATION CARBON MONOXIDE ALARMS". ADJACENT TO EACH SLEEPING AREA WITHIN EACH DWELLING UNIT. CARBON MONOXIDE ALARMS MAY BE HARDWIRED. BATTERY OPERATED OR THE TYPE THAT CAN BE PLUGGED INTO AN ELECTRICAL OUTLET.
- 9. BATTERY POWERED EMERGENCY LIGHTING UNITS CONFORMING TO CSA-C22.2 NO.141, "EMERGENCY LIGHTING EQUIPMENT" SHALL BE PROVIDED IN ANY COMMON MEANS OF EGRESS.
- 10. A DUCT-TYPE SMOKE DETECTOR INSTALLED IN THE SUPPLY OR RETURN AIR DUCT SYSTEM SERVING THE ENTIRE BUILDING MUST TURN OFF THE FUEL SUPPLY AND ELECTRICAL POWER TO THE HEATING SYSTEM UPON ACTIVATION AND MUST BE INSTALLED ACCORDING TO THE MANUFACTURER'S WRITTEN INSTRUCTIONS.
- 11. NATURAL VENTILATION FOR LIVING ROOMS, DINING ROOMS, BEDROOMS AND KITCHENS MUST BE PROVIDED BY MEANS OF AN OPENABLE WINDOW AREA OF 0.28m2 PER ROOM OR COMBINATION OF ROOMS. NATURAL VENTILATION FOR BATHROOMS OR WATER CLOSET ROOMS MUST BE PROVIDED BY MEANS OF AN OPENABLE WINDOW AREA OF 0.09m2 WHERE A ROOM OR SPACE IS NOT PROVIDED WITH NATURAL VENTILATION. MECHANICAL VENTILATION SHALL BE PROVIDED. EXHAUST FAN SHALL DISCHARGE DIRECTLY TO THE EXTERIOR.
- 12. PROVISION SHALL BE MADE FOR RETURN-AIR FORM ALL ROOMS BY LEAVING GAPS BENEATH DOORS, USING LOUVERED DOORS OR INSTALLING RETURN DUCT INLETS. RETURN-AIR INLETS SHALL NOT BE INSTALLED IN AN ENCLOSED ROOM OR CROWN SPACE THAT PROVIDES COMBUSTION AIR TO THE FURNACE OR SERVICE WATER HEATER.
- HYDRAULICALLY DESIGNED. SPRINKLER PIPING SHALL 13. WHERE NEW CONSTRUCTION COULD RESTRICT THE SUPPLY OF COMBUSTION AIR OF ANY EXISTING FUEL-FIRE APPLIANCES, AN ADEQUATE COMBUSTION AIR SUPPLY SHALL BE PROVIDED TO ENSURE PROPER COMBUSTION AND SAFE OPERATION OF THE FURNACE AND/OR SERVICE WATER HEATER.
  - 14. NEW ELECTRICAL WORK MUST BE INSPECTED BY THE ELECTRICAL SAFETY AUTHORITY (CALL: 877-372-7233).