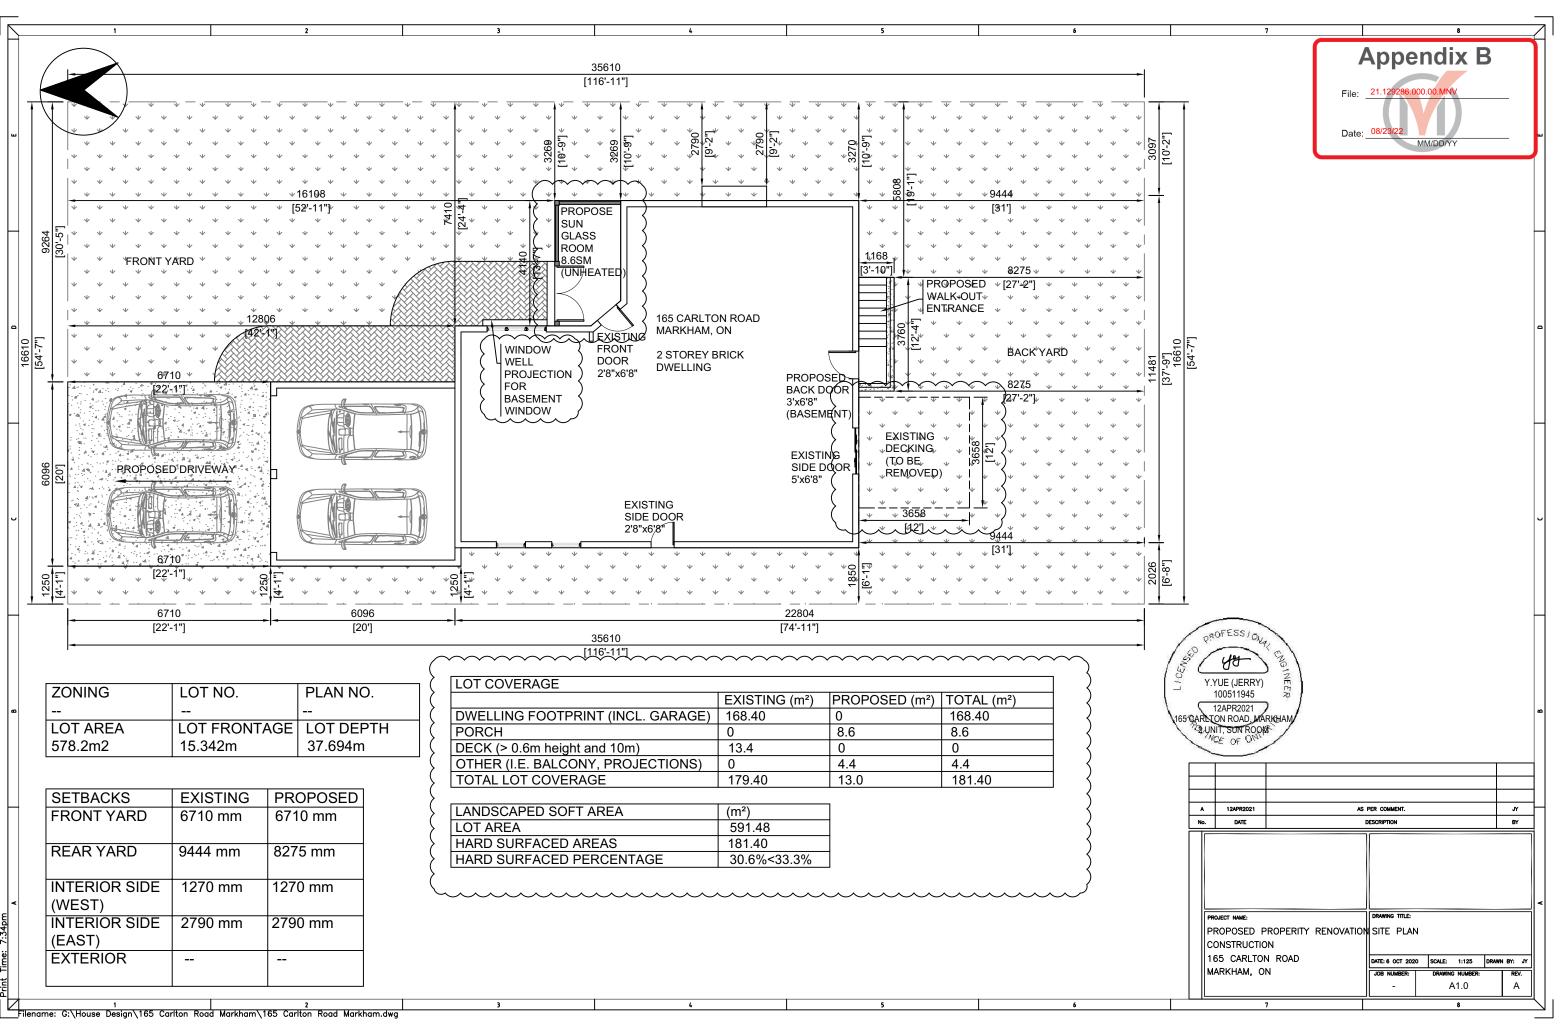

#### Proposal

The applicant is requesting permission for a secondary suite in the basement of the existing dwelling. The proposal includes a new egress window at the front of the dwelling, and a walk-out entrance for the secondary suite, plus a sunroom addition. The proposed secondary suite would have direct and separate access provided by a proposed walk-out at the rear of the dwelling (See Appendix "B" – Plans).

APPENDICES Appendix "A" – Aerial Photo Appendix "B" – Plans Appendix "C" – Conditions