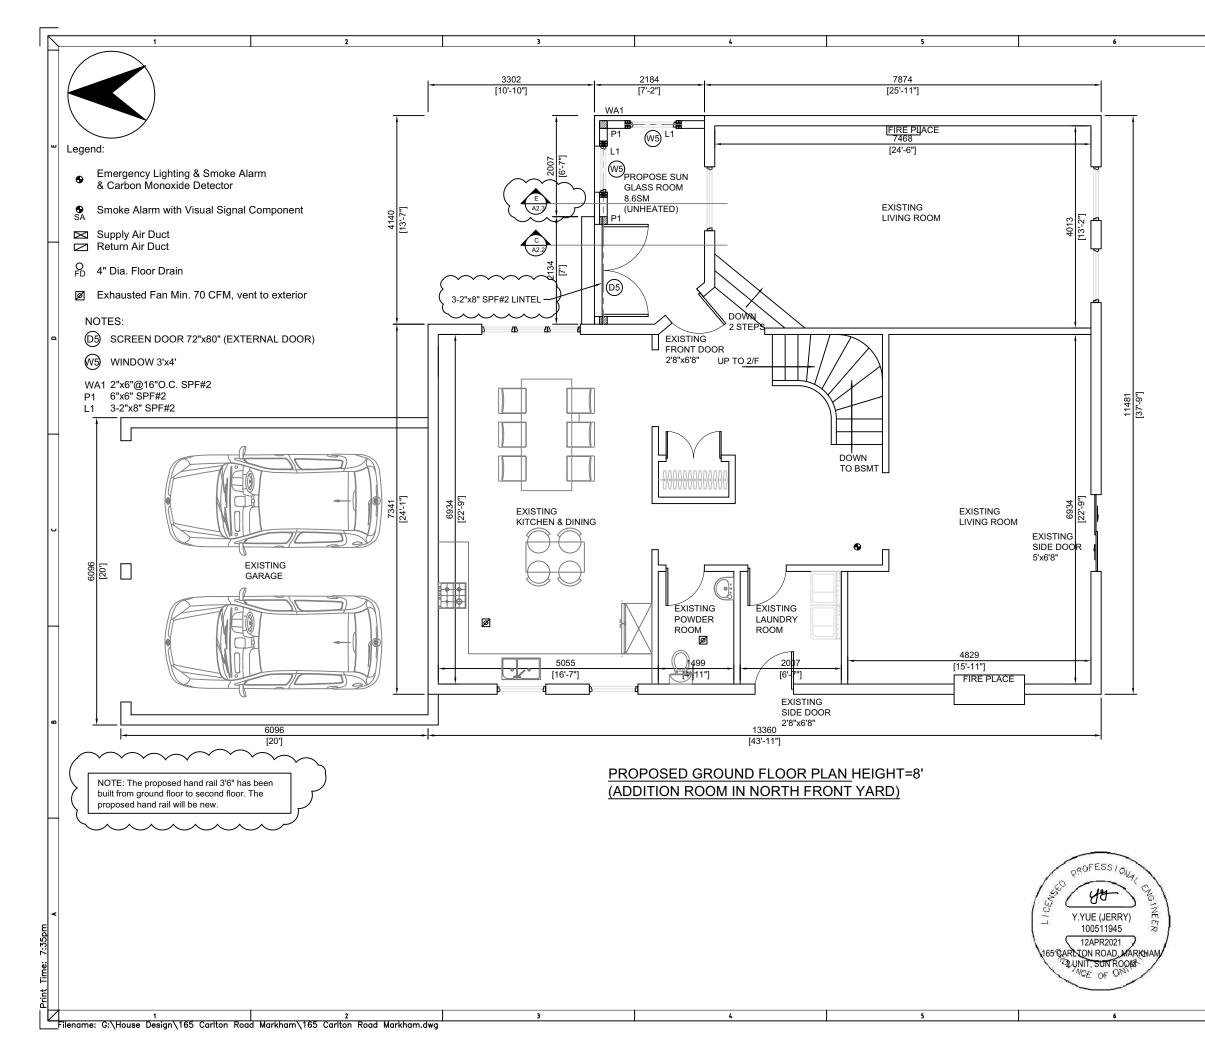

#### Proposal

The applicant is requesting permission for a secondary suite in the basement of the existing dwelling. The proposal includes a new egress window at the front of the dwelling, and a walk-out entrance for the secondary suite, plus a sunroom addition. The proposed secondary suite would have direct and separate access provided by a proposed walk-out at the rear of the dwelling (See Appendix "B" – Plans).

|                  |                                          |              |       |                                                                                                      |                                                            |       | -                                     |   |
|------------------|------------------------------------------|--------------|-------|------------------------------------------------------------------------------------------------------|------------------------------------------------------------|-------|---------------------------------------|---|
|                  |                                          | 7            | File: | 21.129286.0<br>08/23/22                                                                              |                                                            | B     | _                                     |   |
|                  |                                          |              |       |                                                                                                      |                                                            |       | -                                     | 9 |
|                  |                                          |              |       |                                                                                                      |                                                            |       |                                       | J |
|                  |                                          |              |       |                                                                                                      |                                                            |       |                                       | B |
| F<br>   (<br>  . | CONSTRUCTIC<br>165 CARLTON<br>MARKHAM, O | )N<br>N ROAD |       | NOR REVISION.<br>DESCRIPTION<br>DRAWING TITLE:<br>N PROPOSEI<br>DATE: 7 OCT 2021<br>JOB NUMBER:<br>- | ) GROUND F<br>) scale: 1:75<br>Drawing number<br>A1.3<br>8 | DRAWN | JY<br>BY<br>BY<br>BY: JY<br>REV.<br>A | A |