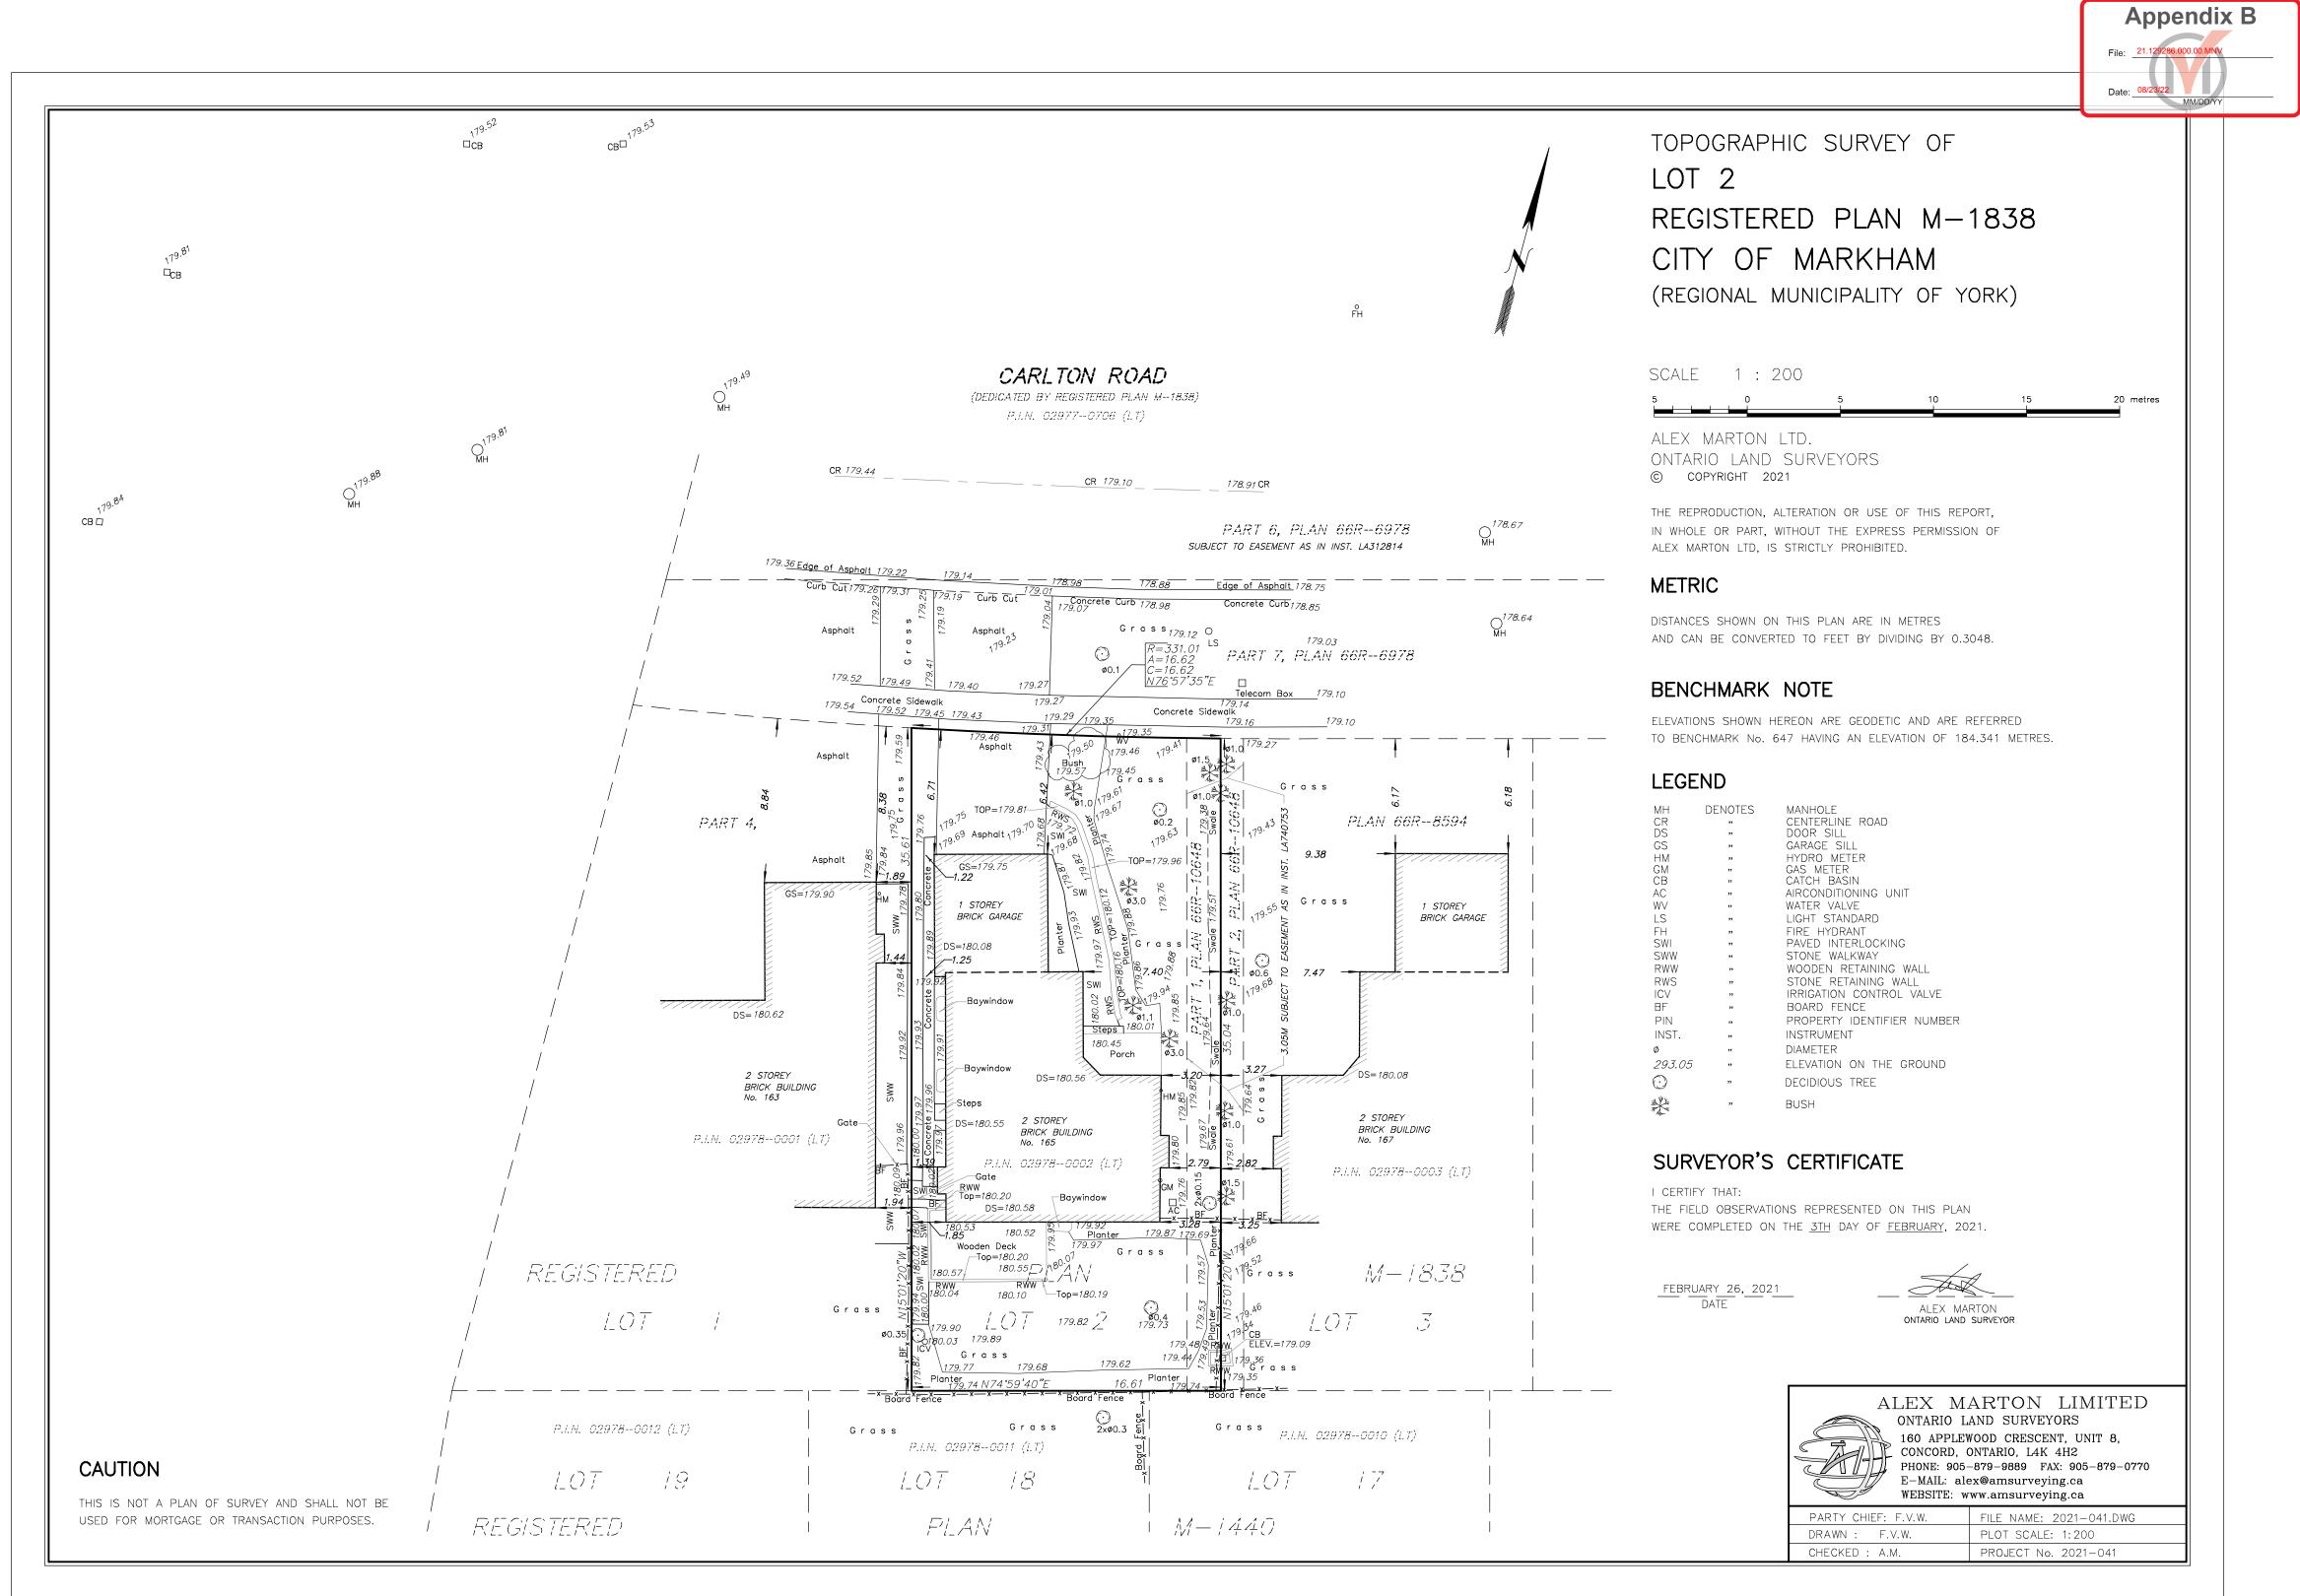

#### **Property Description**

The 585.74 m<sup>2</sup> (6,304.85 ft<sup>2</sup>) subject property is located on the south side of Carlton Road east of Fred Varley Drive (see Appendix "A" – Aerial Photo). The property is located within an established residential neighbourhood comprised primarily of two-storey detached dwellings.