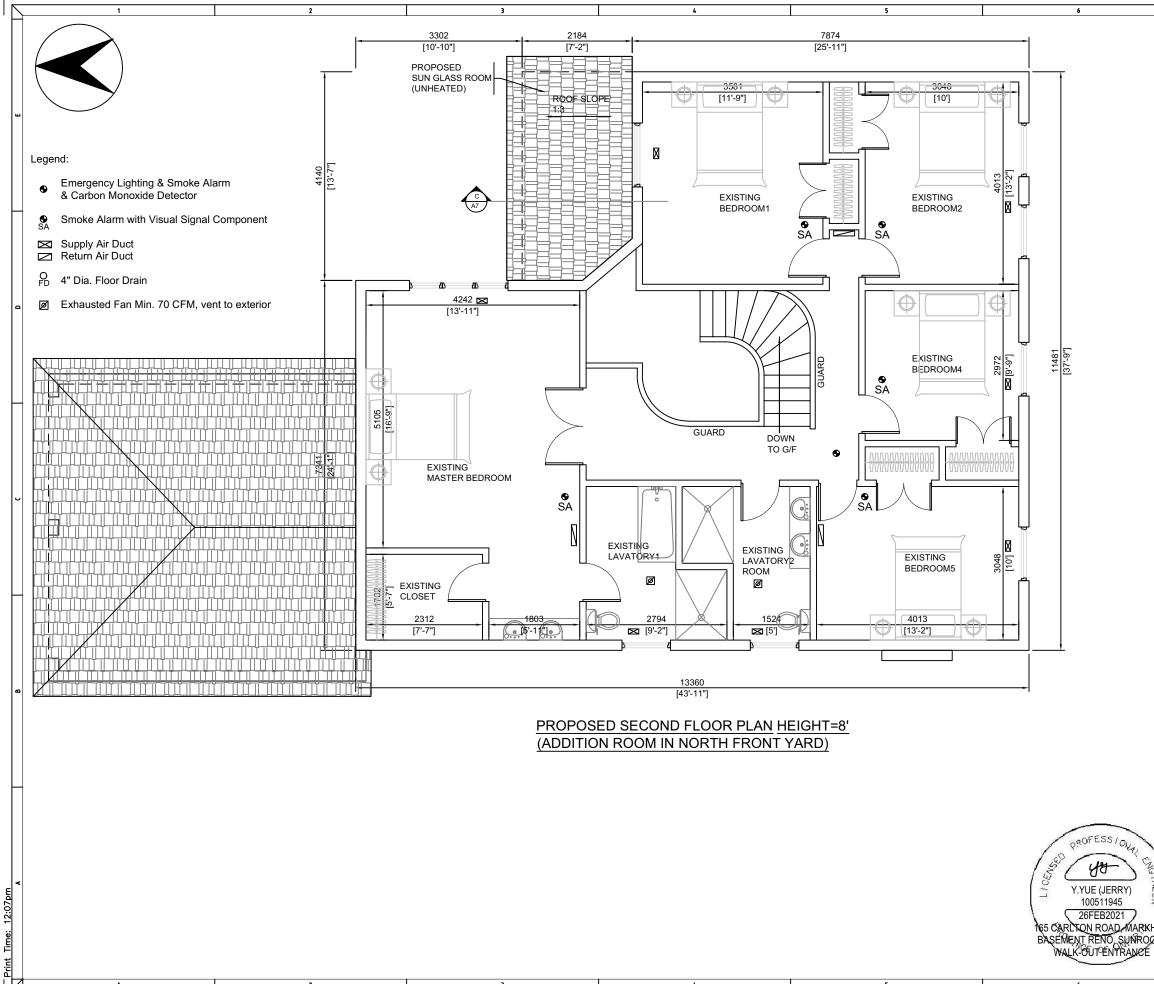

No.

|           |                          |                                           | _                  |
|-----------|--------------------------|-------------------------------------------|--------------------|
|           |                          | 7 8                                       |                    |
|           |                          | Appendix B                                |                    |
|           |                          | File: 21.129286.000.00.MNV                |                    |
|           |                          | File: 21.129280.000.00.1011               | -                  |
|           |                          | Date: 08/23/22                            |                    |
|           |                          | MM/DD/YY                                  | — <b>"</b>         |
|           |                          |                                           |                    |
|           |                          |                                           |                    |
|           |                          |                                           |                    |
|           |                          |                                           |                    |
|           |                          |                                           |                    |
|           |                          |                                           |                    |
|           |                          |                                           |                    |
|           |                          |                                           |                    |
|           |                          |                                           | -                  |
|           |                          |                                           |                    |
|           |                          |                                           |                    |
|           |                          |                                           |                    |
|           |                          |                                           |                    |
|           |                          |                                           |                    |
|           |                          |                                           |                    |
|           |                          |                                           |                    |
|           |                          |                                           |                    |
|           |                          |                                           | U                  |
|           |                          |                                           |                    |
|           |                          |                                           |                    |
|           |                          |                                           |                    |
|           |                          |                                           |                    |
|           |                          |                                           |                    |
|           |                          |                                           |                    |
|           |                          |                                           |                    |
|           |                          |                                           |                    |
|           |                          |                                           | es.                |
|           |                          |                                           |                    |
|           |                          |                                           |                    |
|           |                          |                                           | +                  |
| •         | 1210/0000                |                                           |                    |
| A<br>No.  | 12NOV2020<br>DATE        | MINOR REVISION.<br>DESCRIPTION            | JY<br>BY           |
| $\exists$ |                          |                                           |                    |
|           |                          |                                           |                    |
|           |                          |                                           |                    |
|           |                          |                                           | <                  |
| - 11      | oject name:<br>ROPOSED F | PROPERITY RENOVATION PROPOSED SECOND FLOO | R PLAN             |
| c         | ONSTRUCTIC               | N                                         |                    |
|           | 65 CARLTON<br>ARKHAM, O  |                                           | AWN BY: JY<br>REV. |
|           | , •                      | - A5                                      | A                  |
|           |                          | 7 8                                       | (                  |