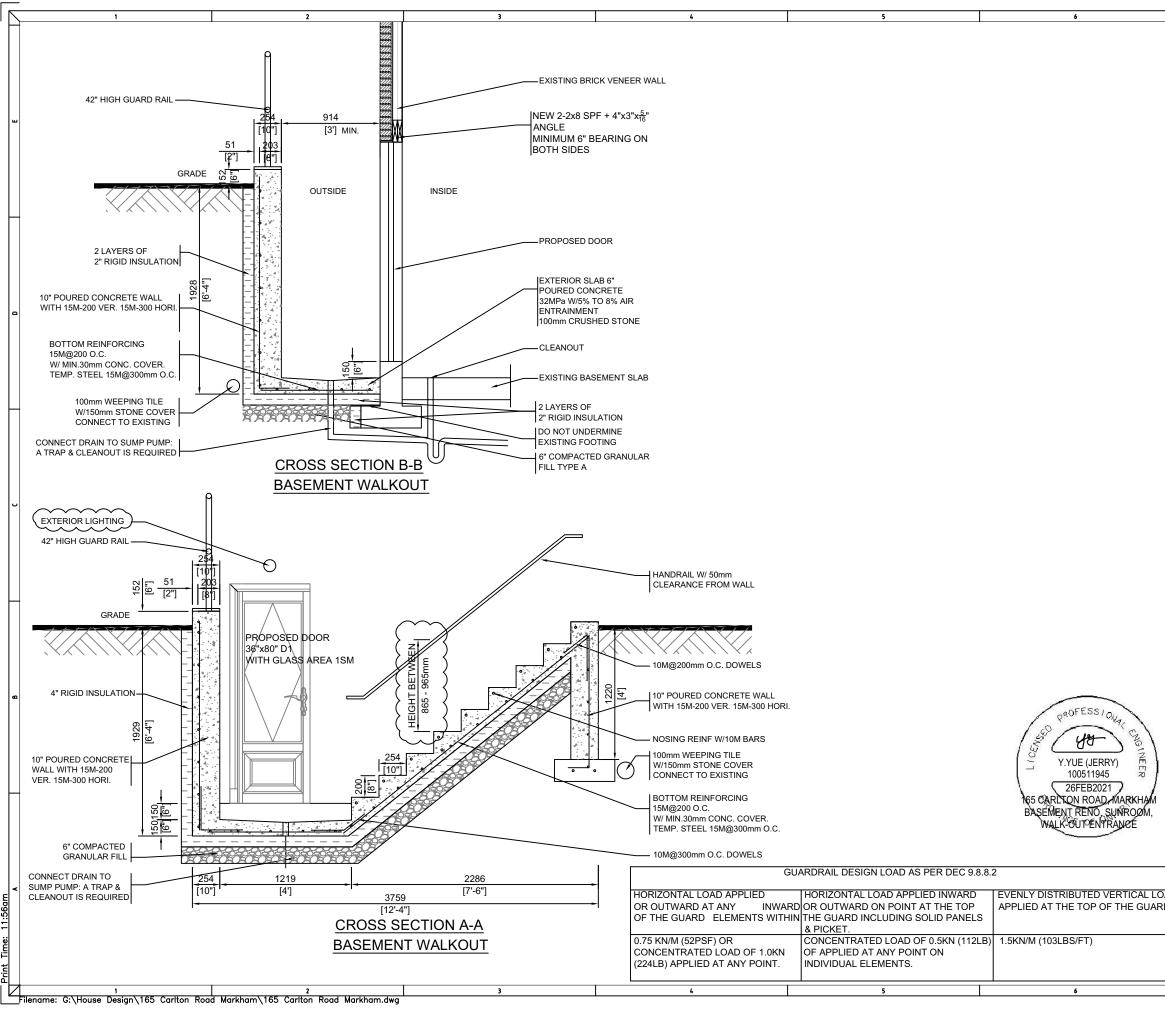

#### Proposal

The applicant is requesting permission for a secondary suite in the basement of the existing dwelling. The proposal includes a new egress window at the front of the dwelling, and a walk-out entrance for the secondary suite, plus a sunroom addition. The proposed secondary suite would have direct and separate access provided by a proposed walk-out at the rear of the dwelling (See Appendix "B" – Plans).

# CONSTRUCTION NOTE FOR STAIRCASE:

- 1. STAIRCASE AND GUARD
- 1.1 A HANDRAIL SHALL BE INSTALLED ON STAIRS AND RAMPS IN CONFORMANCE WITH OBC 9.8.7..
- 1.2 A GUARD SHALL BE INSTALLED IN CONFORMANCE WITH OBC 9.8.8.
- **1.3 A HANDRAIL IS REQUIRED FOR INTERIOR STAIRS** CONTAINING MORE THAN 2 RISERS AND EXTERIOR STAIRS CONTAINING MORE THAN 3 RISERS.
- 1.4 GUARDS ARE REQUIRED AROUND EVERY ACCESSIBLE SURFACE WHICH IS MORE THAN 600mm ABOVE THE ADJACENT LEVEL AND WHERE THE ADJACENT SURFACE HAS A SLOPE MORE THAN 1:2.
- 1.5 INTERIOR AND EXTERIOR GUARDS MIN. 900mm HIGH. EXTERIOR GUARDS SHALL BE 1070mm HIGH WHERE HEIGHT ABOVE ADJACENT SURFACE EXCEEDS 1800mm.
- 1.6 GUARDS SHALL HAVE OPENINGS SMALLER THAN 100mm AND NO MEMBER BETWEEN 140mm AND 900mm THAT WILL FACILITATE CLIMBING.
- 1.7 ALL FOUNDATION SHALL CONFORM TO OBC 9.15.3.
- 1.8 THE STAIR RISE, WHICH IS MEASURED AS THE VERTICAL NOSING-TO-NOSING DISTANCE, SHALL CONFIRM TO O.B.C. TABLE 9.8.4.1.
- 1.9 THE STAIR RUN, WHICH IS MEASURED AS THE HORIZONTAL NOSING-TO-NOSING DISTANCE, AND THE TREAD DEPTH OF RECTANGULAR TREADS SHALL CONFIRM TO O.B.C. TABLE 9.8.4.1. THE DEPTH OF A RECTANGULAR TREAD SHALL BE NOT LESS THAN ITS RUN AND NOT MORE THAN ITS RUN PLUS 25mm.
- 1.10 ANGLED TREADS IN REQUIRED EXIT STAIRS SHALL CONFORM TO THE REQUIREMENTS IN O.B.C. 3.4.6.9. EXCEPT AS PROVIDED IN O.B.C. 9.8.4.5. ANGLED TREADS IN OTHER THAN REQUIRED EXIT STAIRS SHALL HAVE AN AVERAGE RUN, WHICH IS MEASURED AS THE HORIZONTAL NOSING-TO-NOSING DISTANCE. OF NOT LESS THAN 200mm AND A MINIMUM RUN OF 150mm.
- 1.11 RISERS SHALL BE OF UNIFORM HEIGHT IN ANY ONE FLIGHT WITH A MAXIMUM TOLERANCE OF,
- 5mm BETWEEN ADJACENT TREADS OR LANDINGS (a) AND.
- 10mm THE TALLEST AND SHORTEST RISERS IN A (b) FLIGHT.
- 1.12 WINDERS

| MAXIMUM RISE      | 200mm  |
|-------------------|--------|
| MINIMUM RUN       | 210mm  |
| MINIMUM TREAD     | 235mm  |
| MINIMUM HEAD ROOM | 1950mm |
| MINIMUM WIDTH     | 860mm  |

|                                          |              |                                                                                                               |              | _  |
|------------------------------------------|--------------|---------------------------------------------------------------------------------------------------------------|--------------|----|
|                                          | г<br>Г       | 8                                                                                                             |              | 4  |
|                                          | File:        | Appendix<br>21.129286.000.00.MNV<br>08/23/22<br>MM/DD/YY                                                      | B<br>        | IJ |
|                                          |              |                                                                                                               |              | ٩  |
|                                          |              |                                                                                                               |              | C  |
|                                          |              |                                                                                                               |              | B  |
| A 12N0V2020<br>No. DATE                  |              | IOR REVISION.<br>DESCRIPTION                                                                                  | JY<br>BY     |    |
| CONSTRUCTIO<br>165 CARLTON<br>MARKHAM, O | DN<br>N ROAD | DRAWING TITLE:<br>CONSTRUCTION NOTE<br>DATE: 12 APR 2021 SCALE: -<br>JOB NUMBER: DRAWING NUMBI<br>- A0.2<br>8 | DRAWN BY: JY | A  |

|            |             |                                                                 | 7       |                                                                     | 8 |         | $\overline{A}$ |
|------------|-------------|-----------------------------------------------------------------|---------|---------------------------------------------------------------------|---|---------|----------------|
|            |             |                                                                 | File: _ | 21.129286.0                                                         |   |         | E              |
|            |             |                                                                 |         |                                                                     |   |         | D              |
|            |             |                                                                 |         |                                                                     |   |         | U              |
|            |             |                                                                 |         |                                                                     |   |         | 8              |
|            | ٨           | 12N0V2020                                                       | MIN     | OR REVISION.                                                        |   | ٦L      |                |
|            |             | DATE                                                            |         | ESCRIPTION                                                          |   | BY      |                |
|            | No.         |                                                                 |         |                                                                     |   |         |                |
| DAD<br>RD. | P<br>C<br>1 | ROPOSED F<br>ROPOSED F<br>ONSTRUCTIC<br>65 CARLTOI<br>ARKHAM, O | N ROAD  | DRAWING TITLE:<br>DETAILS F<br>DATE: 7 OCT 2020<br>JOB NUMBER:<br>- |   | NTRANCE | A              |