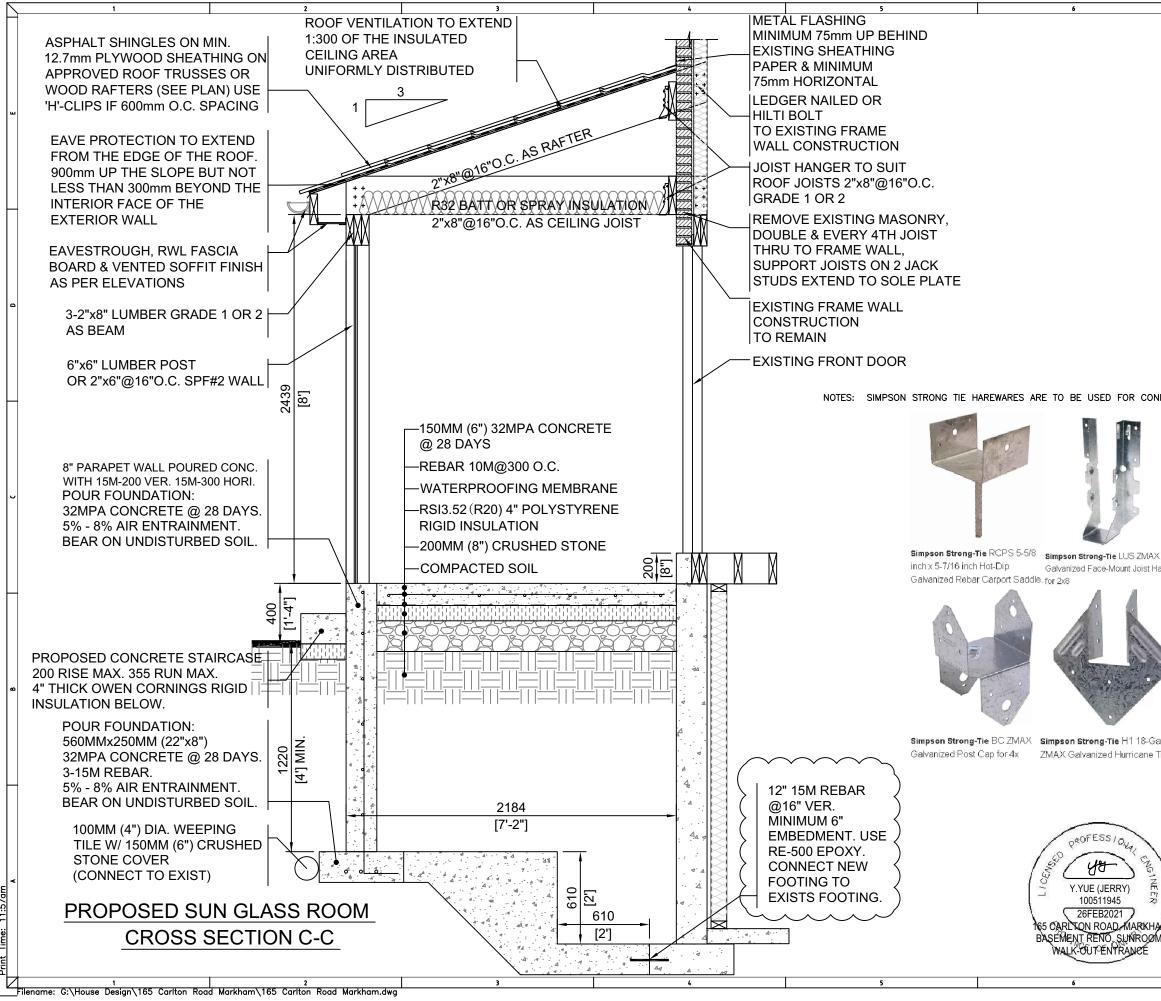

#### Proposal

The applicant is requesting permission for a secondary suite in the basement of the existing dwelling. The proposal includes a new egress window at the front of the dwelling, and a walk-out entrance for the secondary suite, plus a sunroom addition. The proposed secondary suite would have direct and separate access provided by a proposed walk-out at the rear of the dwelling (See Appendix "B" – Plans).

#### **GENERAL NOTES:**

- 1. ALL WORK SHALL CONFORM TO THE REQUIREMENTS OF THE ONTARIO BUILDING CODE, O. REG 332/12. AS AMENDED: ANY CHANGES MADE TO THE REVIEWED PLANS WILL REQUIRE A REVISION PERMIT.
- 2. EXCEPT FOR PERMITTED OPENINGS SUCH AS TIGHTLY FITTED ELECTRICAL OUTLET BOXES, CERTAIN DUCT **OPENINGS AND FIRE DAMPERS; FIRE SEPARATIONS** SHALL BE CONTINUOUS TO ANOTHER FIRE SEPARATION, EXTERIOR WALL OR ROOF.
- 3. DOORS IN A FIRE SEPARATION MUST BE 20 MINUTE RATED OR 45mm SOLID CORE WOOD DOORS AND EQUIPPED WITH A SELF-CLOSING DEVICE. UNRATED WOOD DOORS FRAMES MUST BE A MINIMUM OF 28mm THICK OR EXISTING WOOD FRAMES ARE ACCEPTABLE PROVIDED THEY ARE SECURED WITH HINGE SCREWS GOING THROUGH THE FRAME AND INTO THE JACK STUD. DOOR FRAME INSTALLATION MUST BE SMOKE-TIGHT.
- 4. EXCEPT FOR BATHROOMS, PUBLIC CORRIDORS AND EXITS, INTERIOR WALL AND CEILING FINISHES SHALL HAVE A SURFACE FLAME-SPREAD RATING OF NO MORE THAN 150.
- 5. FIRE BLOCKS SHALL BE PROVIDED AT ALL INTERCONNECTIONS BETWEEN CONCEALED VERTICAL AND HORIZONTAL SPACES IN INTERIOR COVED CEILING. DROP CEILINGS AND SOFFITS WHERE THE EXPOSED CONSTRUCTION MATERIALS WITHIN THE CONCEALED SPACES HAVE A SURFACE FLAME-SPREAD RATING GREATER THAN 25.
- 6. WHERE AUTOMATIC FIRE SPRINKLERS ARE INSTALLED IN LIEU OF A FIRE RESISTANCE RATING, ONLY NEW SPRINKLERS MAY BE USED AND MUST BE INSTALLED IN ACCORDANCE WITH THEIR LISTING. AUTOMATIC SPRINKLERS SHALL BE POSITIONED SO THAT RESPONSE TIME AND DISCHARGE ARE NOT UNDULY AFFECTED BY OBSTRUCTIONS. UNLESS BE A RESIDENTIAL FULL FLOW-THROUGH FIRE SPRINKLER SYSTEM CONSISTING OF  $\frac{3}{4}$ " (MINIMUM) COPPER SUPPLY PIPE AND FITTINGS.
- 7. SMOKE ALARMS SHALL BE INSTALLED ON OR NEAR THE CEILING AND IN CONFORMANCE WITH CAN/ULC-S553, "INSTALLATION OF SMOKE ALARMS". SMOKE ALARMS SHALL INCLUDE A VISUAL SIGNALING COMPONENT AND BE HARDWARE AND INTERCONNECTED IN ACCORDANCE WITH THE **REVIEWED DRAWINGS. IN CASE OF REGULAR POWER** SUPPLY INTERRUPTION. SMOKE ALARMS SHALL HAVE BATTERY BACKUP POWER CAPABLE OF LASTING FOR 7 DAYS WHILE IN THE NORMAL CONDITION, FOLLOWED BY 4 MINUTES OF ALARM SIGNALLING.