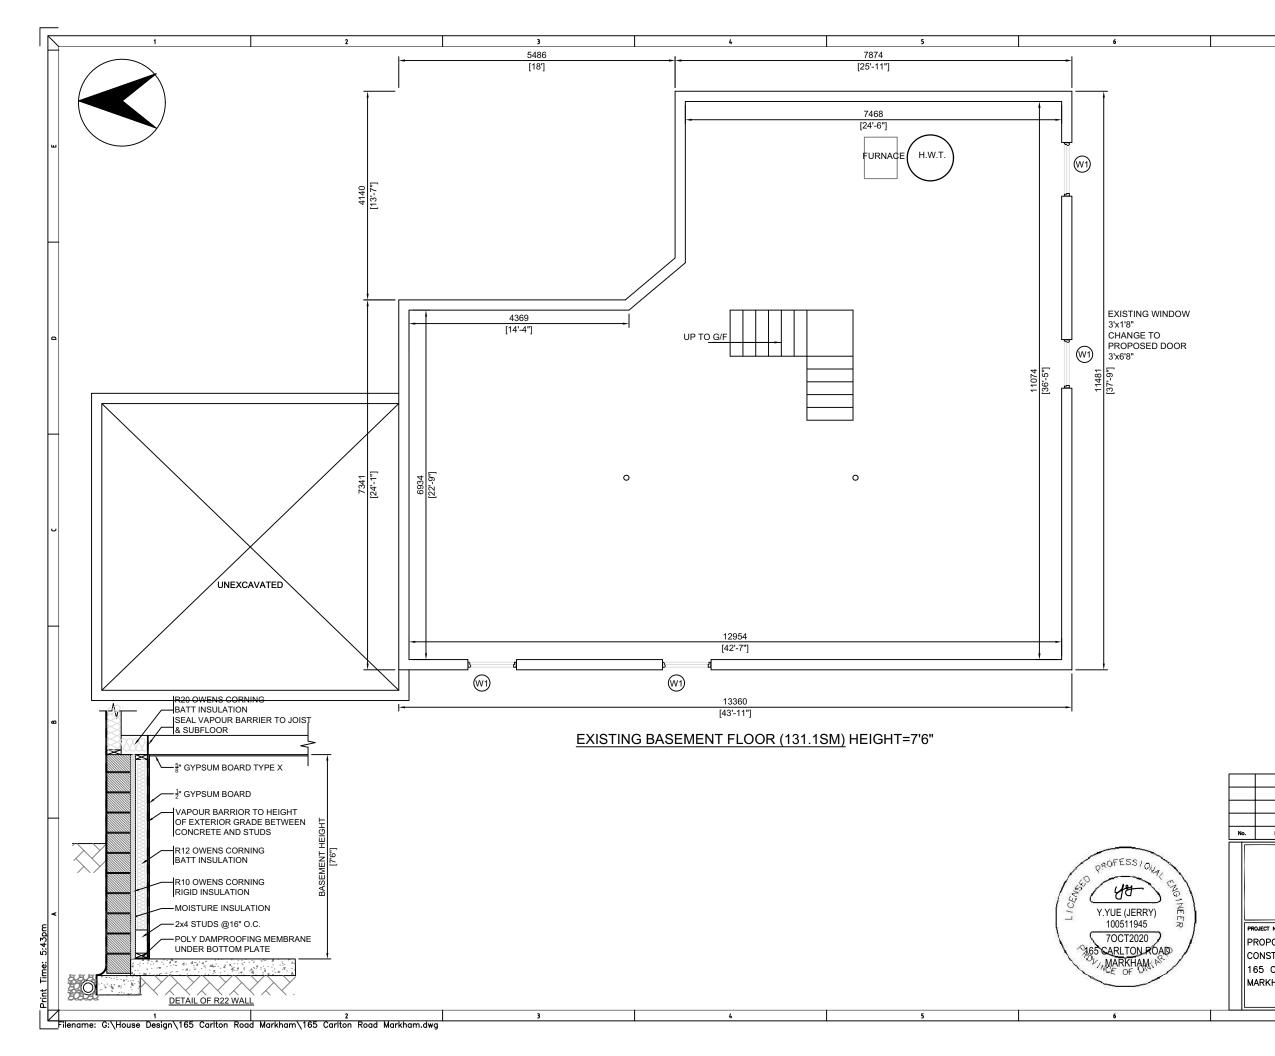

#### **Property Description**

The 585.74 m<sup>2</sup> (6,304.85 ft<sup>2</sup>) subject property is located on the south side of Carlton Road east of Fred Varley Drive (see Appendix "A" – Aerial Photo). The property is located within an established residential neighbourhood comprised primarily of two-storey detached dwellings.

There is an existing 168.40 m<sup>2</sup> (1,812.64 ft<sup>2</sup>) two-storey detached dwelling on the property, which according to assessment records was constructed in 1980. Mature vegetation exists on the property including one large mature tree in the rear yard.

#### Proposal

The applicant is requesting permission for a secondary suite in the basement of the existing dwelling. The proposal includes a new egress window at the front of the dwelling, and a walk-out entrance for the secondary suite, plus a sunroom addition. The proposed secondary suite would have direct and separate access provided by a proposed walk-out at the rear of the dwelling (See Appendix "B" – Plans).

| •   | 12N0V2020                                                                |             | MIN        | OR REVISION.                                                   |          |        |               | YL  |  |
|-----|--------------------------------------------------------------------------|-------------|------------|----------------------------------------------------------------|----------|--------|---------------|-----|--|
| No. | DATE                                                                     |             | C          | DESCRIPTION                                                    |          |        |               | BY  |  |
|     | PROJECT NAME:<br>PROPOSED P<br>CONSTRUCTIO<br>165 CARLTON<br>MARKHAM, OI | N<br>N ROAD | RENOVATION | DRAWING TITLE:<br>I PROPOSEI<br>DATE: 7 OCT 202<br>JOB NUMBER: | 0 SCALE: | MENT F | PLAN<br>DRAWN | BY: |  |
|     |                                                                          |             |            | -                                                              |          | A3     |               | A   |  |
|     |                                                                          | _           |            | L                                                              |          | 8      |               |     |  |