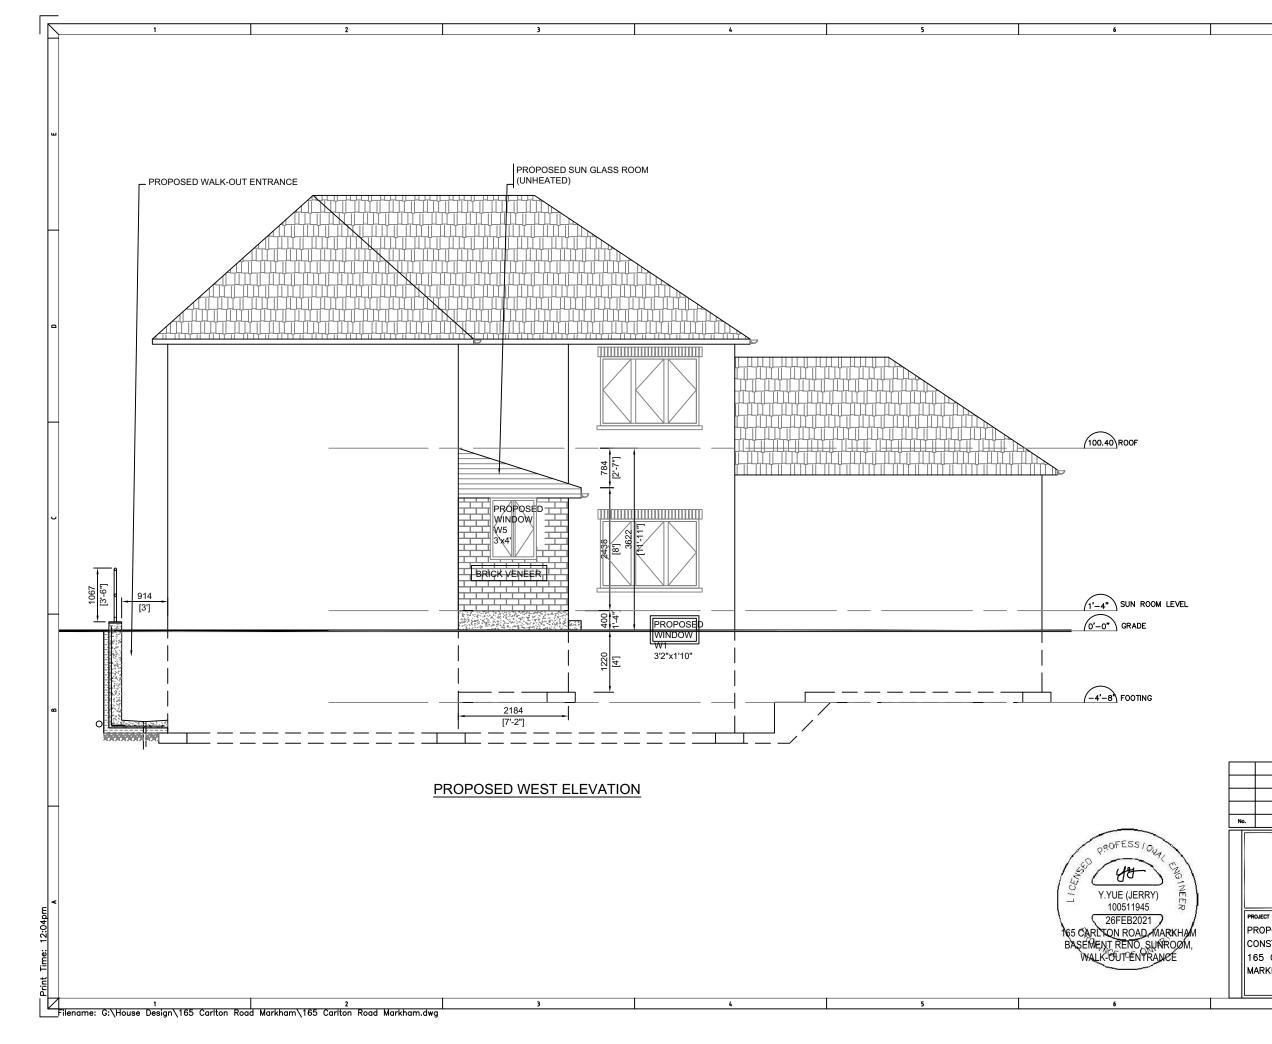

#### Proposal

The applicant is requesting permission for a secondary suite in the basement of the existing dwelling. The proposal includes a new egress window at the front of the dwelling, and a walk-out entrance for the secondary suite, plus a sunroom addition. The proposed secondary suite would have direct and separate access provided by a proposed walk-out at the rear of the dwelling (See Appendix "B" – Plans).

| 7                                               | 8                                                                                                                            |              |
|-------------------------------------------------|------------------------------------------------------------------------------------------------------------------------------|--------------|
| File:                                           | Appendix B       21.129286.000.00.MNV       08/23/22       MM/DD/YY                                                          |              |
|                                                 |                                                                                                                              | 0            |
|                                                 |                                                                                                                              | J            |
|                                                 |                                                                                                                              | <u>م</u>     |
|                                                 |                                                                                                                              | $\mathbb{H}$ |
| NAME:<br>POSED PROPERITY RENOVATIO<br>STRUCTION | DESCRIPTION BY                                                                                                               |              |
| CARLTON ROAD<br>KHAM, ON                        | DATE: 7 OCT 2020     SCALE:     1:75     DRAWN BY:     JY       JOB NUMBER:     DRAWING NUMBER:     REV.     -     A10     0 |              |
| 7                                               | 8                                                                                                                            |              |
| •                                               | *                                                                                                                            |              |