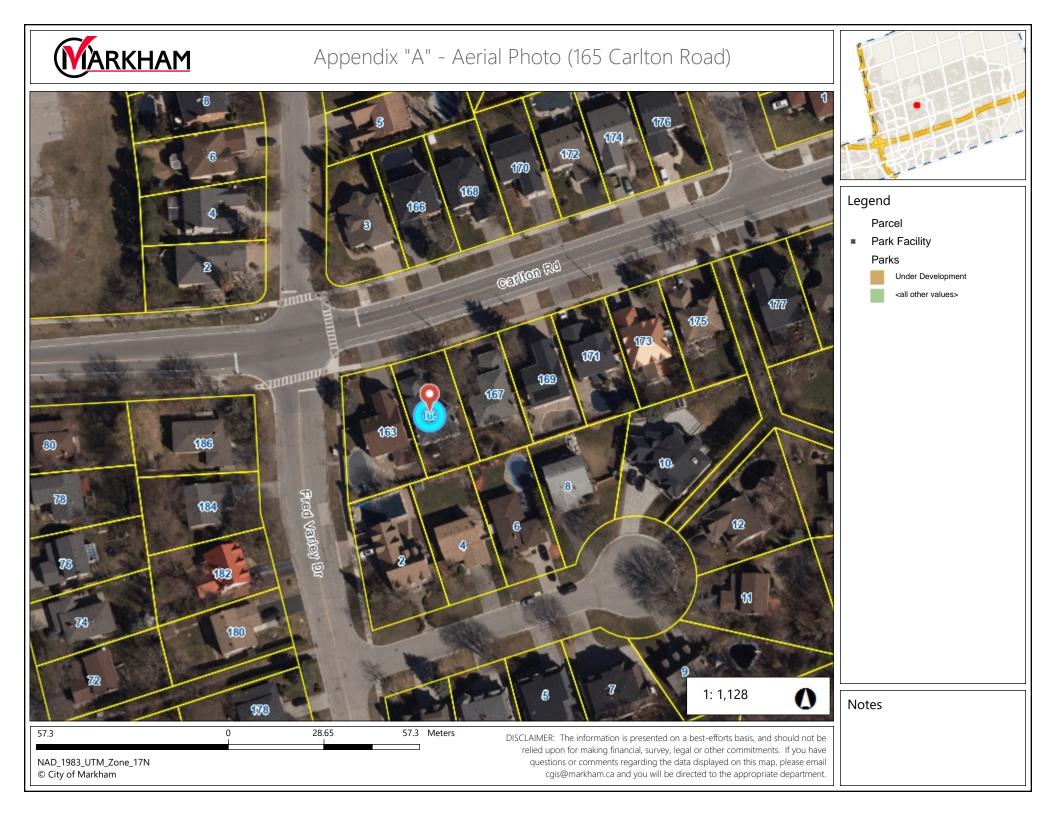

#### **Property Description**

The 585.74 m<sup>2</sup> (6,304.85 ft<sup>2</sup>) subject property is located on the south side of Carlton Road east of Fred Varley Drive (see Appendix "A" – Aerial Photo). The property is located within an established residential neighbourhood comprised primarily of two-storey detached dwellings.

APPENDICES Appendix "A" – Aerial Photo Appendix "B" – Plans Appendix "C" – Conditions