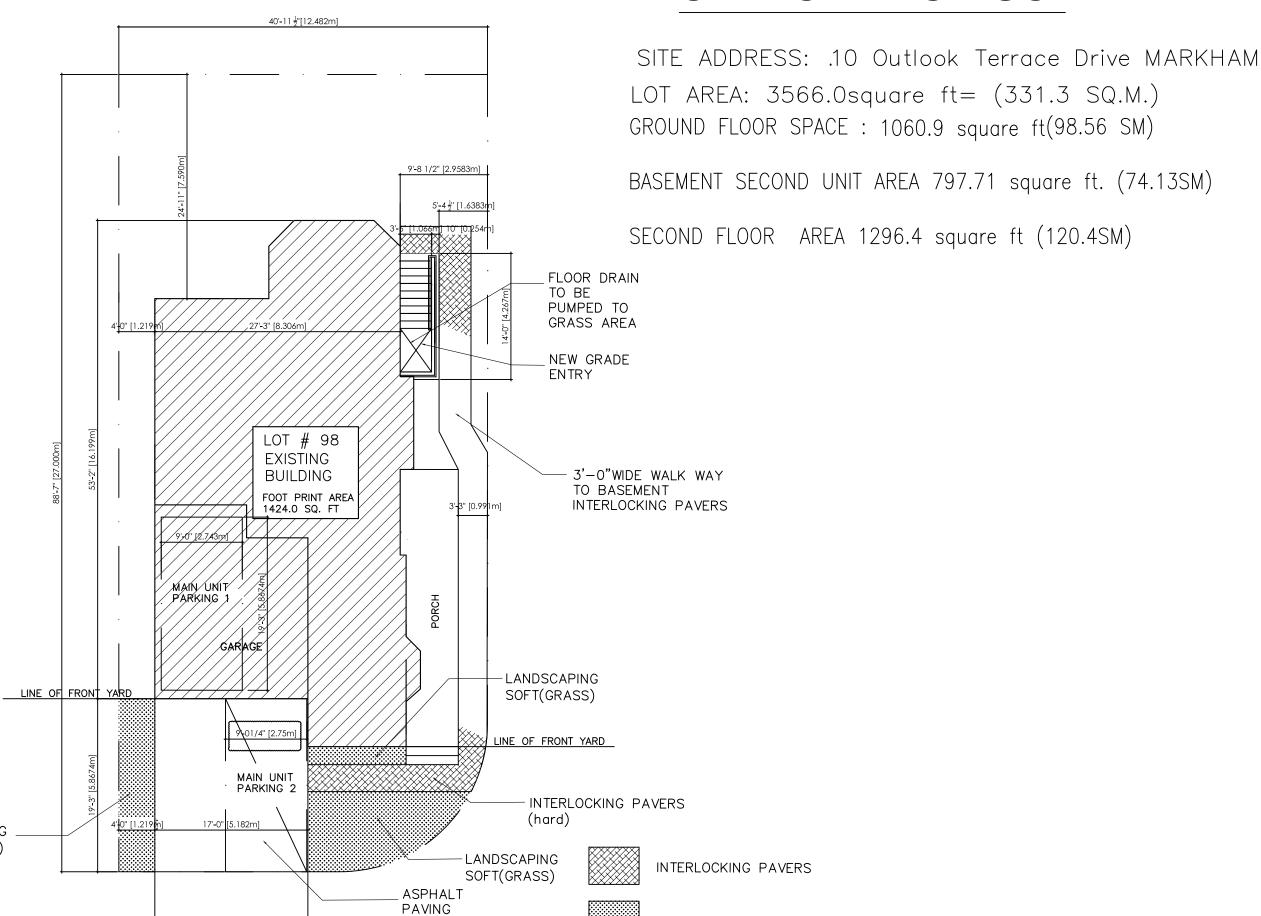

#### c) Parking By-law 28-97, Section 6.2.4.2 (b)(i)(b):

a minimum of 35.0% soft landscaping in the front yard, whereas the By-law requires a minimum of 40.0% soft landscaping provided in the front yard in the case of a lot with a lot frontage of 10.10 m (33.14 ft), or greater.

#### PROPERTY DESCRIPTION

10 Outlook Terrace Drive (the "Subject Property") is located on the north side of Outlook Terrace Drive, east of Alfred Paterson Drive, south of Bur Oak Avenue, and west of Ninth Line, within a residential neighbourhood predominantly comprised of a mix of low rise dwellings. Live-work units with at grade commercial uses front onto Bur Oak Avenue and Greensborough Circle, and schools, parks and accessible transit are also within close proximity to the Subject Property. The Subject Property is developed with a two-storey detached dwelling and attached garage. The garage and driveway area can accommodate a maximum of two legal sized parking spaces.

#### Reduction in Soft Landscaping

The applicant is also requesting a minimum of 35.0% soft landscaping in the front yard, whereas the By-law requires that a minimum of 40.0% soft landscaping be provided in the front yard in the case of a lot with a lot frontage of 10.10 m (33.14 ft), or greater.

The variance is attributable to the proposed walkway, and existing driveway. If approved, the walkway would serve as a logical extension connecting the driveway area to the proposed main entry points for each unit located along the exterior side yard. Staff are of the opinion that the reduction in soft landscaping is minor in nature, and appropriate for this lot.

# SITE STATISTICS:

SCALE: 3/32" = 1'-0"

LANDSCAPING SOFT(GRASS)

**OUTLOOK TERRCE** 

EXIST. CURB CUT

GRASS

THE UNDERSIGNED HAS REVIEWED AND TAKES RESPONSIBILITY FOR THIS DESIGN, AND HAS THE QUALIFICATIONS AND MEETS THE REQUIREMENTS SET OUT IN THE O.B.C TO BE A DESIGNER