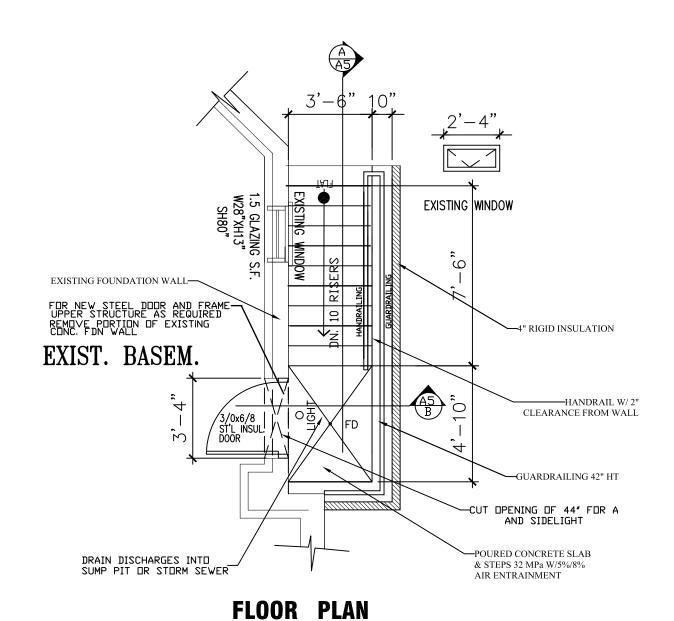

### **SECTION A: FOR BELOW GRADE ENTRANCE**

SCALE: 1/4" = 1'-0"

THE UNDERSIGNED HAS REVIEWED AND TAKES RESPONSIBILITY FOR THIS DESIGN, AND HAS THE QUALIFICATIONS AND MEETS THE REQUIREMENTS SET OUT IN THE O.B.C TO BE A DESIGNER

> QUALIFICATION INFORMATION: (.Ranagavaratha-(B.C.t.N) 26147

REGISTRATION INFORMATION: VARATHA DESIGN ASSOCIATES (B.C.I..N) 33937 DRAWING TITLE: GRADE ENTRY DETAILS

PROJECT: NEW BASEMENT APT EXISTING DWELLING RENOVATION TO 10 Outlook Terrace Drive MARKHAM ,ONTARIO

3. FOOTINGS SHALL BEAR ON SOIL CAPABLE OF SUSTAINING AN ALLOWABLE BEARING PRESSURE OF 2000 PSF

LIGHT TO HAVE ITS OWN DEDICATED CIRCUIT 4. DOOR AND FRAME TO ENTRY RESISTANT METAL PER OBC