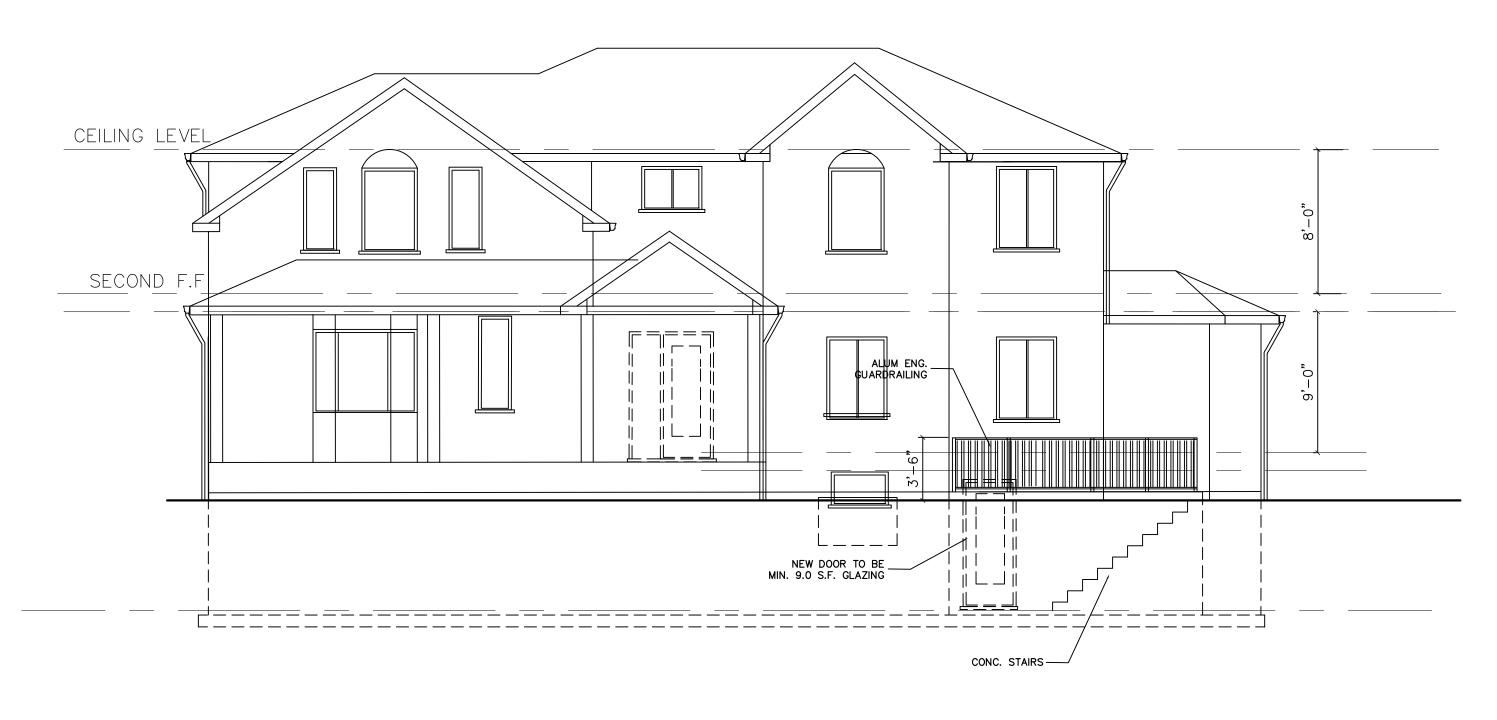

K.V

JN6,22

**EAST ELEVATION** SCALE : 3/16" = 1'-0"

Table 9.10.15.4.

Maximum Area of Glazed Openings in Exterior Walls of Houses
7.0% MAX.window openings

THE UNDERSIGNED HAS REVIEWED AND TAKES RESPONSIBILITY FOR THIS DESIGN, AND HAS THE QUALIFICATIONS AND MEETS THE REQUIREMENTS SET OUT IN THE O.B.C TO BE A DESIGNER

## **SECTION B: FOR BELOW GRADE ENTRANCE**

SCALE: 1/4" = 1'-0"

"Contractor shall obtain guards specifically Ontario Building Code compliant.

**GENERAL NOTES:** 

1. WORKGAANSHIP AND MATERIALS SHALL BE IN ACCORDANCE WITH THE ONTARIO BUILDING CODE (OBC) AND LOCAL REGULATIONS

### **SECTION A: FOR BELOW GRADE ENTRANCE**

SCALE: 1/4" = 1'-0"

THE UNDERSIGNED HAS REVIEWED AND TAKES RESPONSIBILITY FOR THIS DESIGN, AND HAS THE QUALIFICATIONS AND MEETS THE REQUIREMENTS SET OUT IN THE O.B.C TO BE A DESIGNER