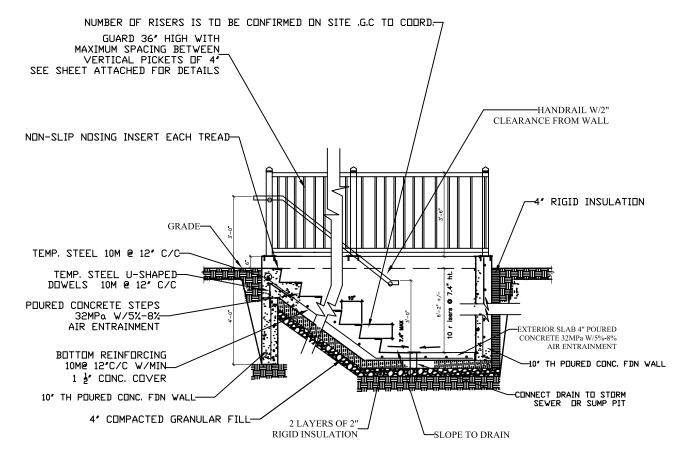

## **SECTION B: FOR BELOW GRADE ENTRANCE**

SCALE: 1/4" = 1'-0"

"Contractor shall obtain guards specifically Ontario Building Code compliant.

**GENERAL NOTES:** 

1. WORKGAANSHIP AND MATERIALS SHALL BE IN ACCORDANCE WITH THE ONTARIO BUILDING CODE (OBC) AND LOCAL REGULATIONS

3. FOOTINGS SHALL BEAR ON SOIL CAPABLE OF SUSTAINING AN ALLOWABLE BEARING PRESSURE OF 2000 PSF

LIGHT TO HAVE ITS OWN DEDICATED CIRCUIT 4. DOOR AND FRAME TO ENTRY RESISTANT METAL PER OBC