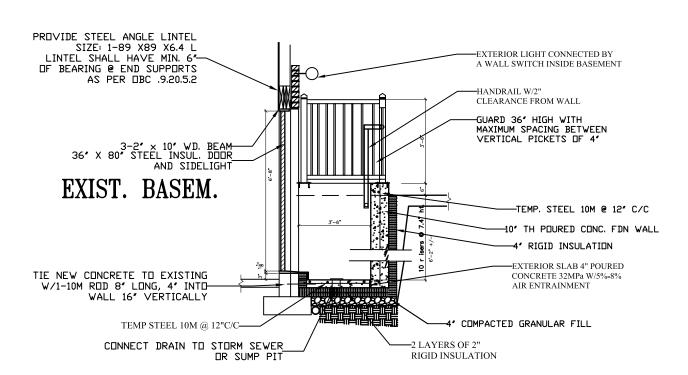

### **SECTION A: FOR BELOW GRADE ENTRANCE**

SCALE: 1/4" = 1'-0"

THE UNDERSIGNED HAS REVIEWED AND TAKES RESPONSIBILITY FOR THIS DESIGN, AND HAS THE QUALIFICATIONS AND MEETS THE REQUIREMENTS SET OUT IN THE O.B.C TO BE A DESIGNER

> QUALIFICATION INFORMATION: (.Ranagavaratha-(B.C.t.N) 26147

REGISTRATION INFORMATION: VARATHA DESIGN ASSOCIATES (B.C.I..N) 33937 DRAWING TITLE: GRADE ENTRY DETAILS

PROJECT: NEW BASEMENT APT EXISTING DWELLING RENOVATION TO 10 Outlook Terrace Drive MARKHAM ,ONTARIO