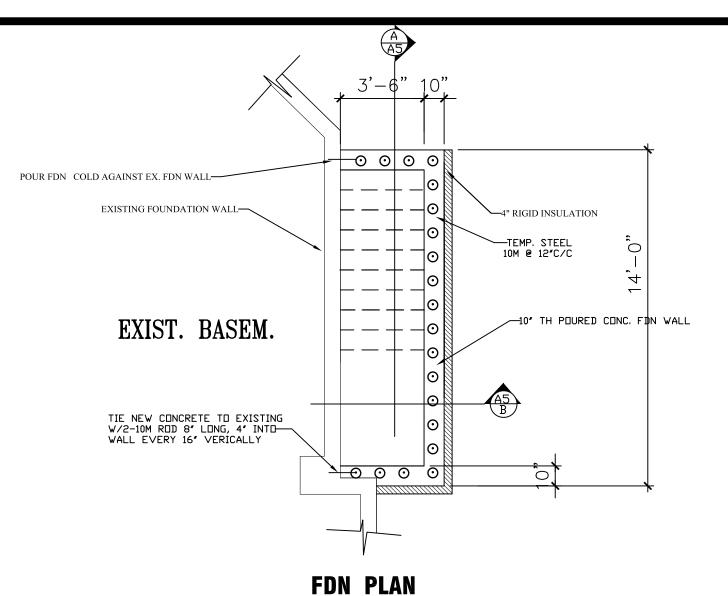

## **SECTION B: FOR BELOW GRADE ENTRANCE**

SCALE: 1/4" = 1'-0"

"Contractor shall obtain guards specifically Ontario Building Code compliant.

**GENERAL NOTES:** 

1. WORKGAANSHIP AND MATERIALS SHALL BE IN ACCORDANCE WITH THE ONTARIO BUILDING CODE (OBC) AND LOCAL REGULATIONS

3. FOOTINGS SHALL BEAR ON SOIL CAPABLE OF SUSTAINING AN ALLOWABLE BEARING PRESSURE OF 2000 PSF

LIGHT TO HAVE ITS OWN DEDICATED CIRCUIT 4. DOOR AND FRAME TO ENTRY RESISTANT METAL PER OBC