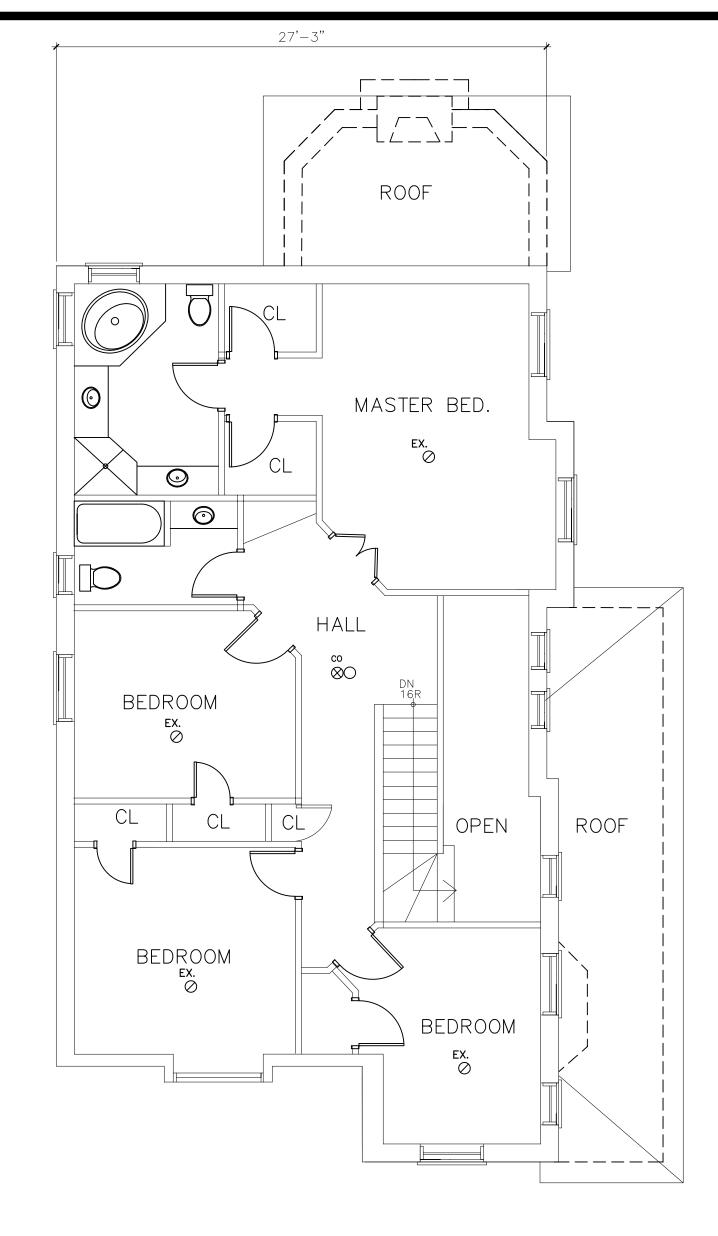

# **SECOND FLOOR PLAN**

scale: 3/16" =1'-0"

THE UNDERSIGNED HAS REVIEWED AND TAKES RESPONSIBILITY FOR THIS DESIGN, AND HAS THE QUALIFICATIONS AND MEETS THE REQUIREMENTS SET OUT IN THE O.B.C TO BE A DESIGNER

> QUALIFICATION INFORMATION: K.RANAGAVARAJHA (B.C.I.N) 26147

REGISTRATION INFORMATION: VARATHA DESIGN ASSOCIATES (B.C.I..N) 33937

DRAWING TITLE: EXISTING FIRST AND SECOND FLOOR PROJECT: NEW BASEMENT APT EXISTING DWELLING RENOVATION TO 10 Outlook Terrace Drive MARKHAM ,ONTARIO OWNER: