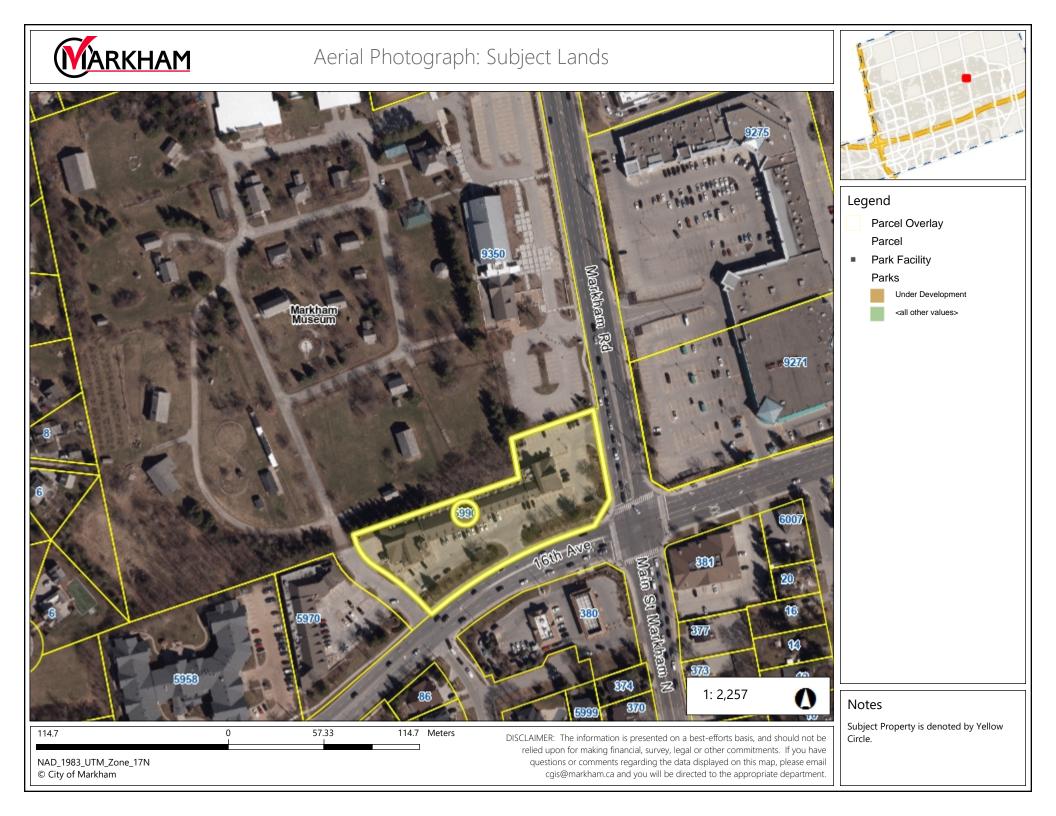

## PROPERTY DESCRIPTION

5990 16<sup>th</sup> Avenue (the "Subject Property") is located at the northwest corner of 16<sup>th</sup> Avenue and Markham Road, east of Heritage Corners Lane, and south of Edward Jeffreys Avenue. Vehicular access to the Subject Property is provided at three points; one along Markham Road, one along 16<sup>th</sup> Avenue, and one via an internal road off of 16<sup>th</sup> Avenue which also provides shared access to the lands municipally known as 5970 16<sup>th</sup> Avenue (refer to Appendix "C"). The existing one-storey commercial building located on the Subject Property contains 18 units, and is generally comprised of a mix of retail, restaurant, medical office, and personal service uses (the "Subject Building"). The Subject Building is also designated under Part V of the *Heritage Act, R.S.O. 1990, c. 0.18, as amended* (the "*Heritage Act*") as it is within the Markham Village Heritage Conservation District ("MVHCD").

APPENDIX "C" AERIAL PHOTOGRAPH OF THE SUBJECT LANDS