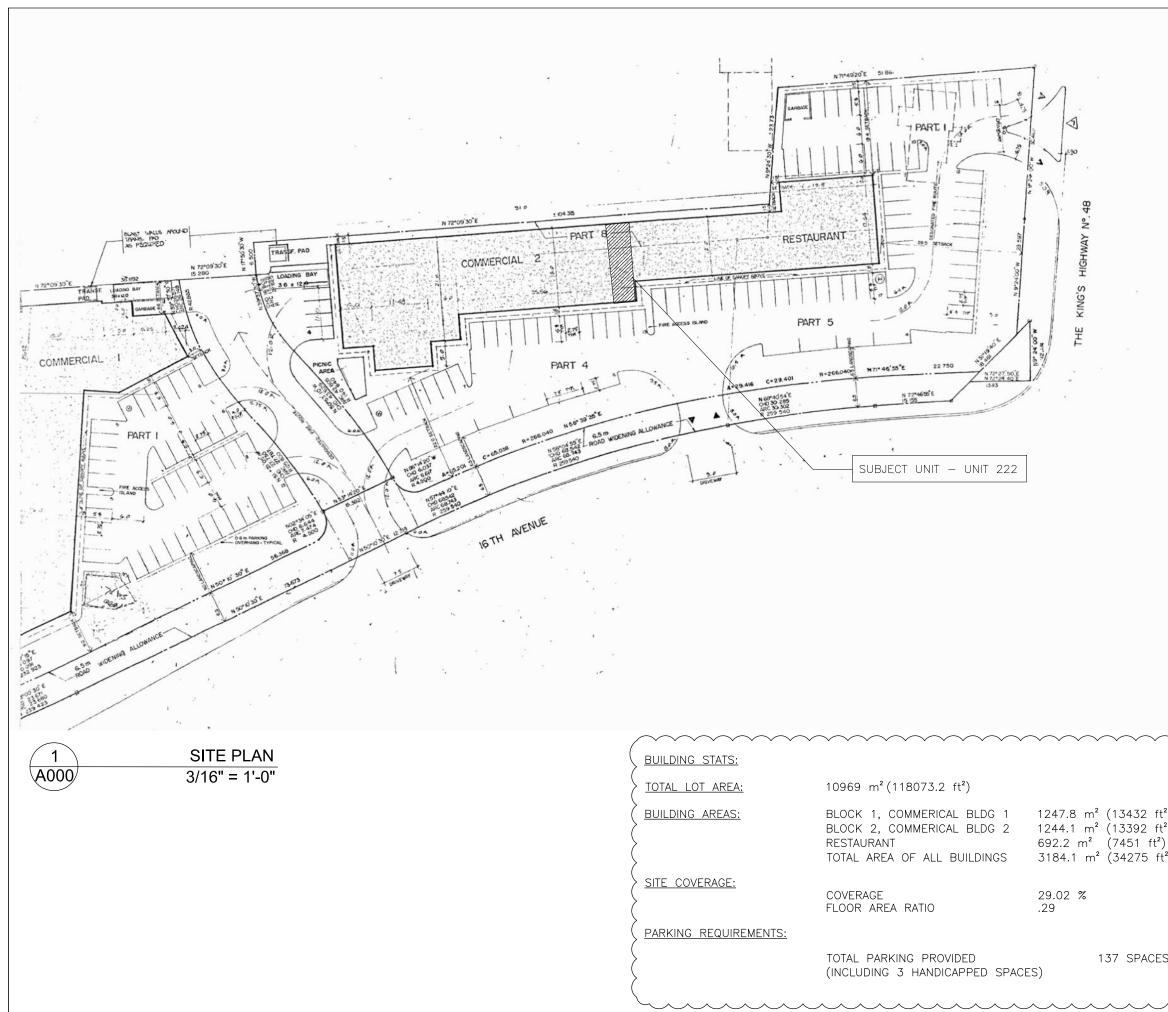

## PROPERTY DESCRIPTION

5990 16<sup>th</sup> Avenue (the "Subject Property") is located at the northwest corner of 16<sup>th</sup> Avenue and Markham Road, east of Heritage Corners Lane, and south of Edward Jeffreys Avenue. Vehicular access to the Subject Property is provided at three points; one along Markham Road, one along 16<sup>th</sup> Avenue, and one via an internal road off of 16<sup>th</sup> Avenue which also provides shared access to the lands municipally known as 5970 16<sup>th</sup> Avenue (refer to Appendix "C"). The existing one-storey commercial building located on the Subject Property contains 18 units, and is generally comprised of a mix of retail, restaurant, medical office, and personal service uses (the "Subject Building"). The Subject Building is also designated under Part V of the *Heritage Act, R.S.O. 1990, c. 0.18, as amended* (the "*Heritage Act*") as it is within the Markham Village Heritage Conservation District ("MVHCD").

Both of the properties (5970 and 5990 16<sup>th</sup> Avenue) will collectively be referred to herein as the "Subject Lands". The Subject Lands are developed with separate one-storey commercial buildings, consist of a combined GFA of approximately 3,184.25 m<sup>2</sup> (34,275.0 ft<sup>2</sup>), and a total parking supply of at least 137 spaces.

Staff also advise that a separate provision requires that a maximum of one restaurant of any type may be permitted on the lands municipally addressed 5970 16<sup>th</sup> Avenue. The Zoning By-law also requires that a minimum of 43 parking spaces are located on the lands known as 5970 16<sup>th</sup> Avenue (inclusive of one accessible parking space), and a minimum of 94 parking spaces (inclusive of three accessible parking spaces) are provided on the Subject Property (5990 16<sup>th</sup> Avenue).

CONDITIONS PREPARED BY:

Aleks Todorovski, MCIP, RPP Planner II, East District

APPENDIX "B" PLANS TO BE ATTACHED TO ANY APPROVAL OF FILE A/043/22

|                                                                   | File: 22.113479.000.00.MNV   Date: 11/04/22   MM/DD/YY                                                                                                                                             |                                                                                                               |  |  |  |
|-------------------------------------------------------------------|----------------------------------------------------------------------------------------------------------------------------------------------------------------------------------------------------|---------------------------------------------------------------------------------------------------------------|--|--|--|
|                                                                   | No. Description   1 ISSUE FOR CLIENT REVIEW   2 ISSUE FOR ZONING REVIEW   3 ISSUE FOR ZONING NOTICE 1   4 ISSUE FOR ZONING NOTICE 2                                                                | Date   By     01/10/2022   DW     01/26/2022   DW     02/11/2022   DW     02/16/2022   DW     02/16/2022   DW |  |  |  |
| ~~~~~~~~~~~~~~~~~~~~~~~~~~~~~~~~~~~~~~~                           | D.C.Y.WC<br>D.C.Y.WC<br>D.C.Y.WC<br>D.C.Y.WC<br>D.C.Y.WC<br>D.C.Y.WC<br>D.C.Y.WC<br>D.C.Y.WC<br>D.C.Y.WC                                                                                           | ) /                                                                                                           |  |  |  |
| $\begin{pmatrix} 2 \\ 2 \\ 2 \\ 2 \\ 2 \\ 2 \\ 2 \\ 2 \\ 2 \\ 2 $ | CY WONG & ASSOCIATES INC.<br>40 FERRIER STREET, 2ND FLOOR<br>MARKHAM, ON L3R 225<br>T: 416-841-3978   EMAIL: CYWONG181@GMAIL.COM<br>DRAWING NAME<br>Project Location:<br>5990 16th Ave., Unit 222, |                                                                                                               |  |  |  |
| 5                                                                 | Sile Plan                                                                                                                                                                                          | Markham, ON<br>ET NUMBER                                                                                      |  |  |  |