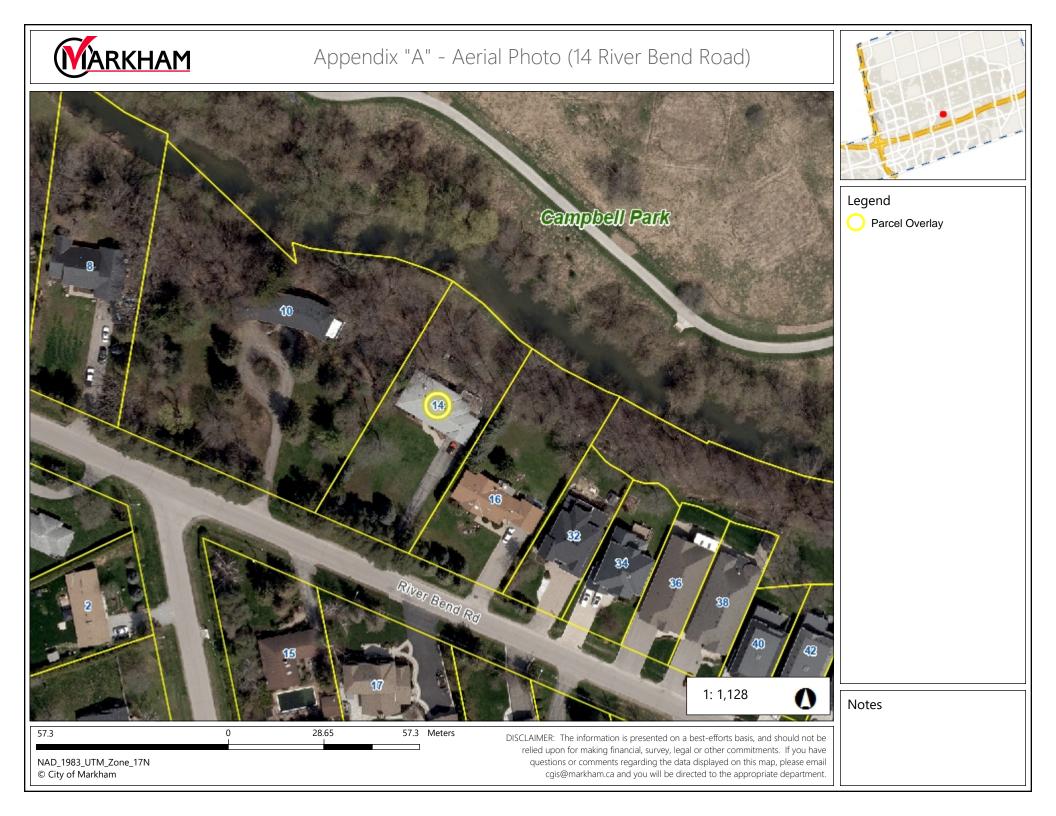

## **Property Description**

The 2,312 m<sup>2</sup> (24,886 ft<sup>2</sup>) Subject Lands are located north of River Bend Road, south of Campbell Park, east of Oakcrest Avenue, and generally south of Highway 7 (refer to Appendix 'A' – Aerial Photo).

## Proposal

The Applicant is proposing to sever the existing residential lot into two (2) new residential lots with site-specific zoning (refer to Appendix "B" – Draft Reference Plan). The conveyed lot (Part 1) to the City of Markham, will be an Open Space parcel and will have an approximate lot width of 30.26 metres (99.28 feet) and approximate lot area of 1,159.10 square metres (12,476.45 square feet) (Part 1). The conveyed lot (Part 2) will have an approximate lot frontage of 15.24 metres (50 feet) and an approximate lot area of 591.70 square metres (6,369 square feet). The retained lot (Part 3) will have an approximate lot frontage of 15.24 metres (50 feet) and an approximate lot area of 562.70 square metres (6,056.85 square feet).