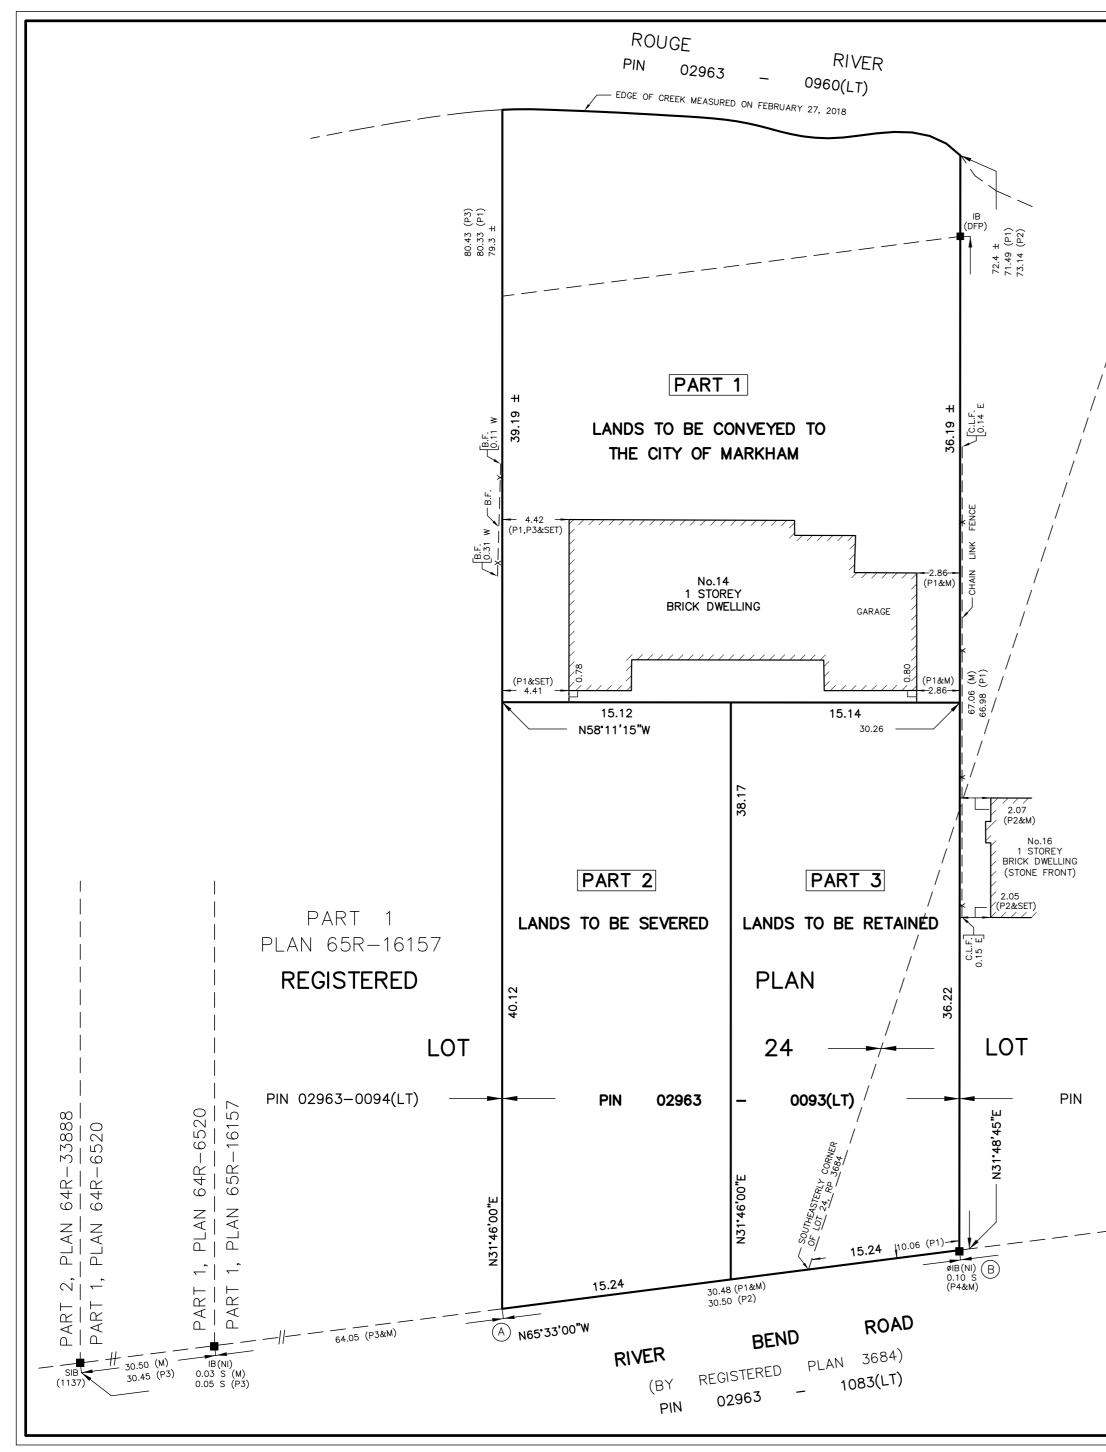

## Proposal

The Applicant is proposing to sever the existing residential lot into two (2) new residential lots with site-specific zoning (refer to Appendix "B" – Draft Reference Plan). The conveyed lot (Part 1) to the City of Markham, will be an Open Space parcel and will have an approximate lot width of 30.26 metres (99.28 feet) and approximate lot area of 1,159.10 square metres (12,476.45 square feet) (Part 1). The conveyed lot (Part 2) will have an approximate lot frontage of 15.24 metres (50 feet) and an approximate lot area of 591.70 square metres (6,369 square feet). The retained lot (Part 3) will have an approximate lot frontage of 15.24 metres (50 feet) and an approximate lot area of 562.70 square metres (6,056.85 square feet).

|                                                                                   | Appendix B                                                                                                                                                                                                                                                                                                                                                                                                                                                                                                                                                                                                                                                                                                                                                                   |
|-----------------------------------------------------------------------------------|------------------------------------------------------------------------------------------------------------------------------------------------------------------------------------------------------------------------------------------------------------------------------------------------------------------------------------------------------------------------------------------------------------------------------------------------------------------------------------------------------------------------------------------------------------------------------------------------------------------------------------------------------------------------------------------------------------------------------------------------------------------------------|
|                                                                                   | I REQUIRE THIS PLAN TO BE<br>DEPOSITED UNDER THE LAND PLAN 65 File: 23.117704.000.00.CSNT                                                                                                                                                                                                                                                                                                                                                                                                                                                                                                                                                                                                                                                                                    |
|                                                                                   | TITLES ACT.                                                                                                                                                                                                                                                                                                                                                                                                                                                                                                                                                                                                                                                                                                                                                                  |
|                                                                                   | Date: 05/23/23                                                                                                                                                                                                                                                                                                                                                                                                                                                                                                                                                                                                                                                                                                                                                               |
|                                                                                   | DATE,2023 DATE,2023                                                                                                                                                                                                                                                                                                                                                                                                                                                                                                                                                                                                                                                                                                                                                          |
|                                                                                   |                                                                                                                                                                                                                                                                                                                                                                                                                                                                                                                                                                                                                                                                                                                                                                              |
|                                                                                   |                                                                                                                                                                                                                                                                                                                                                                                                                                                                                                                                                                                                                                                                                                                                                                              |
|                                                                                   | Z. ZENG REPRESENTATIVE FOR THE<br>ONTARIO LAND SURVEYOR LAND REGISTRAR FOR THE LAND TITLES                                                                                                                                                                                                                                                                                                                                                                                                                                                                                                                                                                                                                                                                                   |
|                                                                                   | DIVISION OF YORK REGION (No. 65)<br>SCHEDULE                                                                                                                                                                                                                                                                                                                                                                                                                                                                                                                                                                                                                                                                                                                                 |
|                                                                                   | PART PART OF LOT REGISTERED PLAN ALL OF PIN AREA(m <sup>2</sup> )                                                                                                                                                                                                                                                                                                                                                                                                                                                                                                                                                                                                                                                                                                            |
|                                                                                   | 1 2 24 3684 02963-0093(LT) 1159.1 591.7                                                                                                                                                                                                                                                                                                                                                                                                                                                                                                                                                                                                                                                                                                                                      |
| / /                                                                               | 2         591.7           3         24 AND 25         562.7                                                                                                                                                                                                                                                                                                                                                                                                                                                                                                                                                                                                                                                                                                                  |
|                                                                                   | PLAN OF SURVEY OF<br>PART OF LOTS 24 AND 25<br>REGISTERED PLAN 3684<br>CITY OF MARKHAM<br>REGIONAL MUNICIPALITY OF YORK<br>SCALE 1: 250<br>10m 5 0 15 METRES<br>MANDARIN SURVEYORS LIMITED, O.L.S.<br>METRIC<br>DISTANCES AND COORDINATES SHOWN ON THIS PLAN ARE IN METRES AND CAN<br>BE CONVERTED TO FEET BY DIVIDING BY 0.3048<br>LEGEND<br>DENOTES MONUMENT SET<br>DENOTES MONUMENT FOUND                                                                                                                                                                                                                                                                                                                                                                                 |
|                                                                                   | <ul> <li>IB DENOTES INON BAR</li> <li>IB DENOTES STANDARD IRON BAR</li> <li>SIB DENOTES STANDARD IRON BAR</li> <li>Ø DENOTES SHORT STANDARD IRON BAR</li> <li>Ø DENOTES ROUND</li> <li>WIT DENOTES WITNESS</li> <li>RP DENOTES PLAN OF SURVEY BY HOLDING &amp; JONES, O.L.S. DATED OCTOBER 16, 1974</li> <li>P2 DENOTES PLAN OF SURVEY BY R.G. MCKIBBON LTD., O.L.S. DATED JUNE 22, 2007</li> <li>P3 DENOTES PLAN 65R-16157</li> <li>P4 DENOTES PLAN 65R-25595</li> <li>DFP DENOTES DONEVAN FLEISCHMANN PETRICH LTD., O.L.S. 1137 DENOTES R.G. MCKIBBON, O.L.S.</li> <li>NI DENOTES NORTH, SOUTH, EAST, WEST</li> <li>B.F. DENOTES BOARD FENCE</li> <li>C.L.F. DENOTES CHAIN LINK FENCE</li> <li>M DENOTES MEASURED</li> <li>SCP DENOTES SPECIFIED CONTROL POINTS</li> </ul> |
| 3684<br>                                                                          | BEARINGS ARE U.T.M. GRID, DERIVED FROM OBSERVED REFERENCE POINTS A<br>AND B, BY REAL TIME NETWORK (POWERNET) OBSERVATIONS, U.T.M. ZONE 17,<br>NAD83 (CSRS)<br>DISTANCES ARE GROUND AND CAN BE CONVERTED TO GRID BY<br>MULTIPLYING BY THE COMBINED SCALE FACTOR OF 0.99980416<br>OBSERVED REFERENCE POINTS (ORPs)                                                                                                                                                                                                                                                                                                                                                                                                                                                             |
|                                                                                   | U.T.M. ZONE 17, NAD83 (CSRS)<br>COORDINATES TO URBAN ACCURACY PER SEC. 14(2) OF O.REG.216/10                                                                                                                                                                                                                                                                                                                                                                                                                                                                                                                                                                                                                                                                                 |
| DCO<br>DC<br>DC<br>DC<br>DC<br>DC<br>DC<br>DC<br>DC<br>DC<br>DC<br>DC<br>DC<br>DC | POINT ID NORTHING EASTING                                                                                                                                                                                                                                                                                                                                                                                                                                                                                                                                                                                                                                                                                                                                                    |
| 02963 – 0092(LT) –                                                                | ORP A         4851978.03         601056.89           ORP B         4851579.66         600741.20                                                                                                                                                                                                                                                                                                                                                                                                                                                                                                                                                                                                                                                                              |
|                                                                                   | COORDINATES CANNOT, IN THEMSELVES, BE USED TO                                                                                                                                                                                                                                                                                                                                                                                                                                                                                                                                                                                                                                                                                                                                |
|                                                                                   | RE-ESTABLISH CORNERS OR BOUNDARIES SHOWN ON THIS PLAN<br>SURVEYOR'S CERTIFICATE                                                                                                                                                                                                                                                                                                                                                                                                                                                                                                                                                                                                                                                                                              |
| SOUTHEASTERLY CORNER<br>OF LOT 25, RP 3684<br>30.48 (P2&M)<br>155.51              | <ul> <li>SURVETOR'S CERTIFICATE</li> <li>I CERTIFY THAT:</li> <li>1. THIS SURVEY AND PLAN ARE CORRECT AND IN ACCORDANCE<br/>WITH THE SURVEYS ACT, THE SURVEYORS ACT AND THE<br/>LAND TITLES ACT AND THE REGULATIONS MADE UNDER THEM.</li> <li>2. THE SURVEY WAS COMPLETED ON THE <u>27th</u> DAY OF <u>FEBRUARY</u>, 2018</li> </ul>                                                                                                                                                                                                                                                                                                                                                                                                                                         |
|                                                                                   | MARCH 22 , 2023                                                                                                                                                                                                                                                                                                                                                                                                                                                                                                                                                                                                                                                                                                                                                              |
|                                                                                   | DATE Z. ZENG<br>ONTARIO LAND SURVEYOR                                                                                                                                                                                                                                                                                                                                                                                                                                                                                                                                                                                                                                                                                                                                        |
|                                                                                   | MANDARIN SURVEYORS LIMITED<br>ONTARIO LAND SURVEYOR CANADA LANDS SURVEYOR<br>WWW.MANDARINSURVEYOR.COM                                                                                                                                                                                                                                                                                                                                                                                                                                                                                                                                                                                                                                                                        |
|                                                                                   | 2400 MIDLAND AVENUE #121 PHONE: (647)430-1366 FAX: (647)799-4068<br>TORONTO, ONTARIO, M1S 1X7 E-MAIL: MANDARINSURVEYOR@GMAIL.COM                                                                                                                                                                                                                                                                                                                                                                                                                                                                                                                                                                                                                                             |
|                                                                                   | SURVEY BY: S.Z. CAD No: 18-027RPLAN JOB No: 2018-027                                                                                                                                                                                                                                                                                                                                                                                                                                                                                                                                                                                                                                                                                                                         |