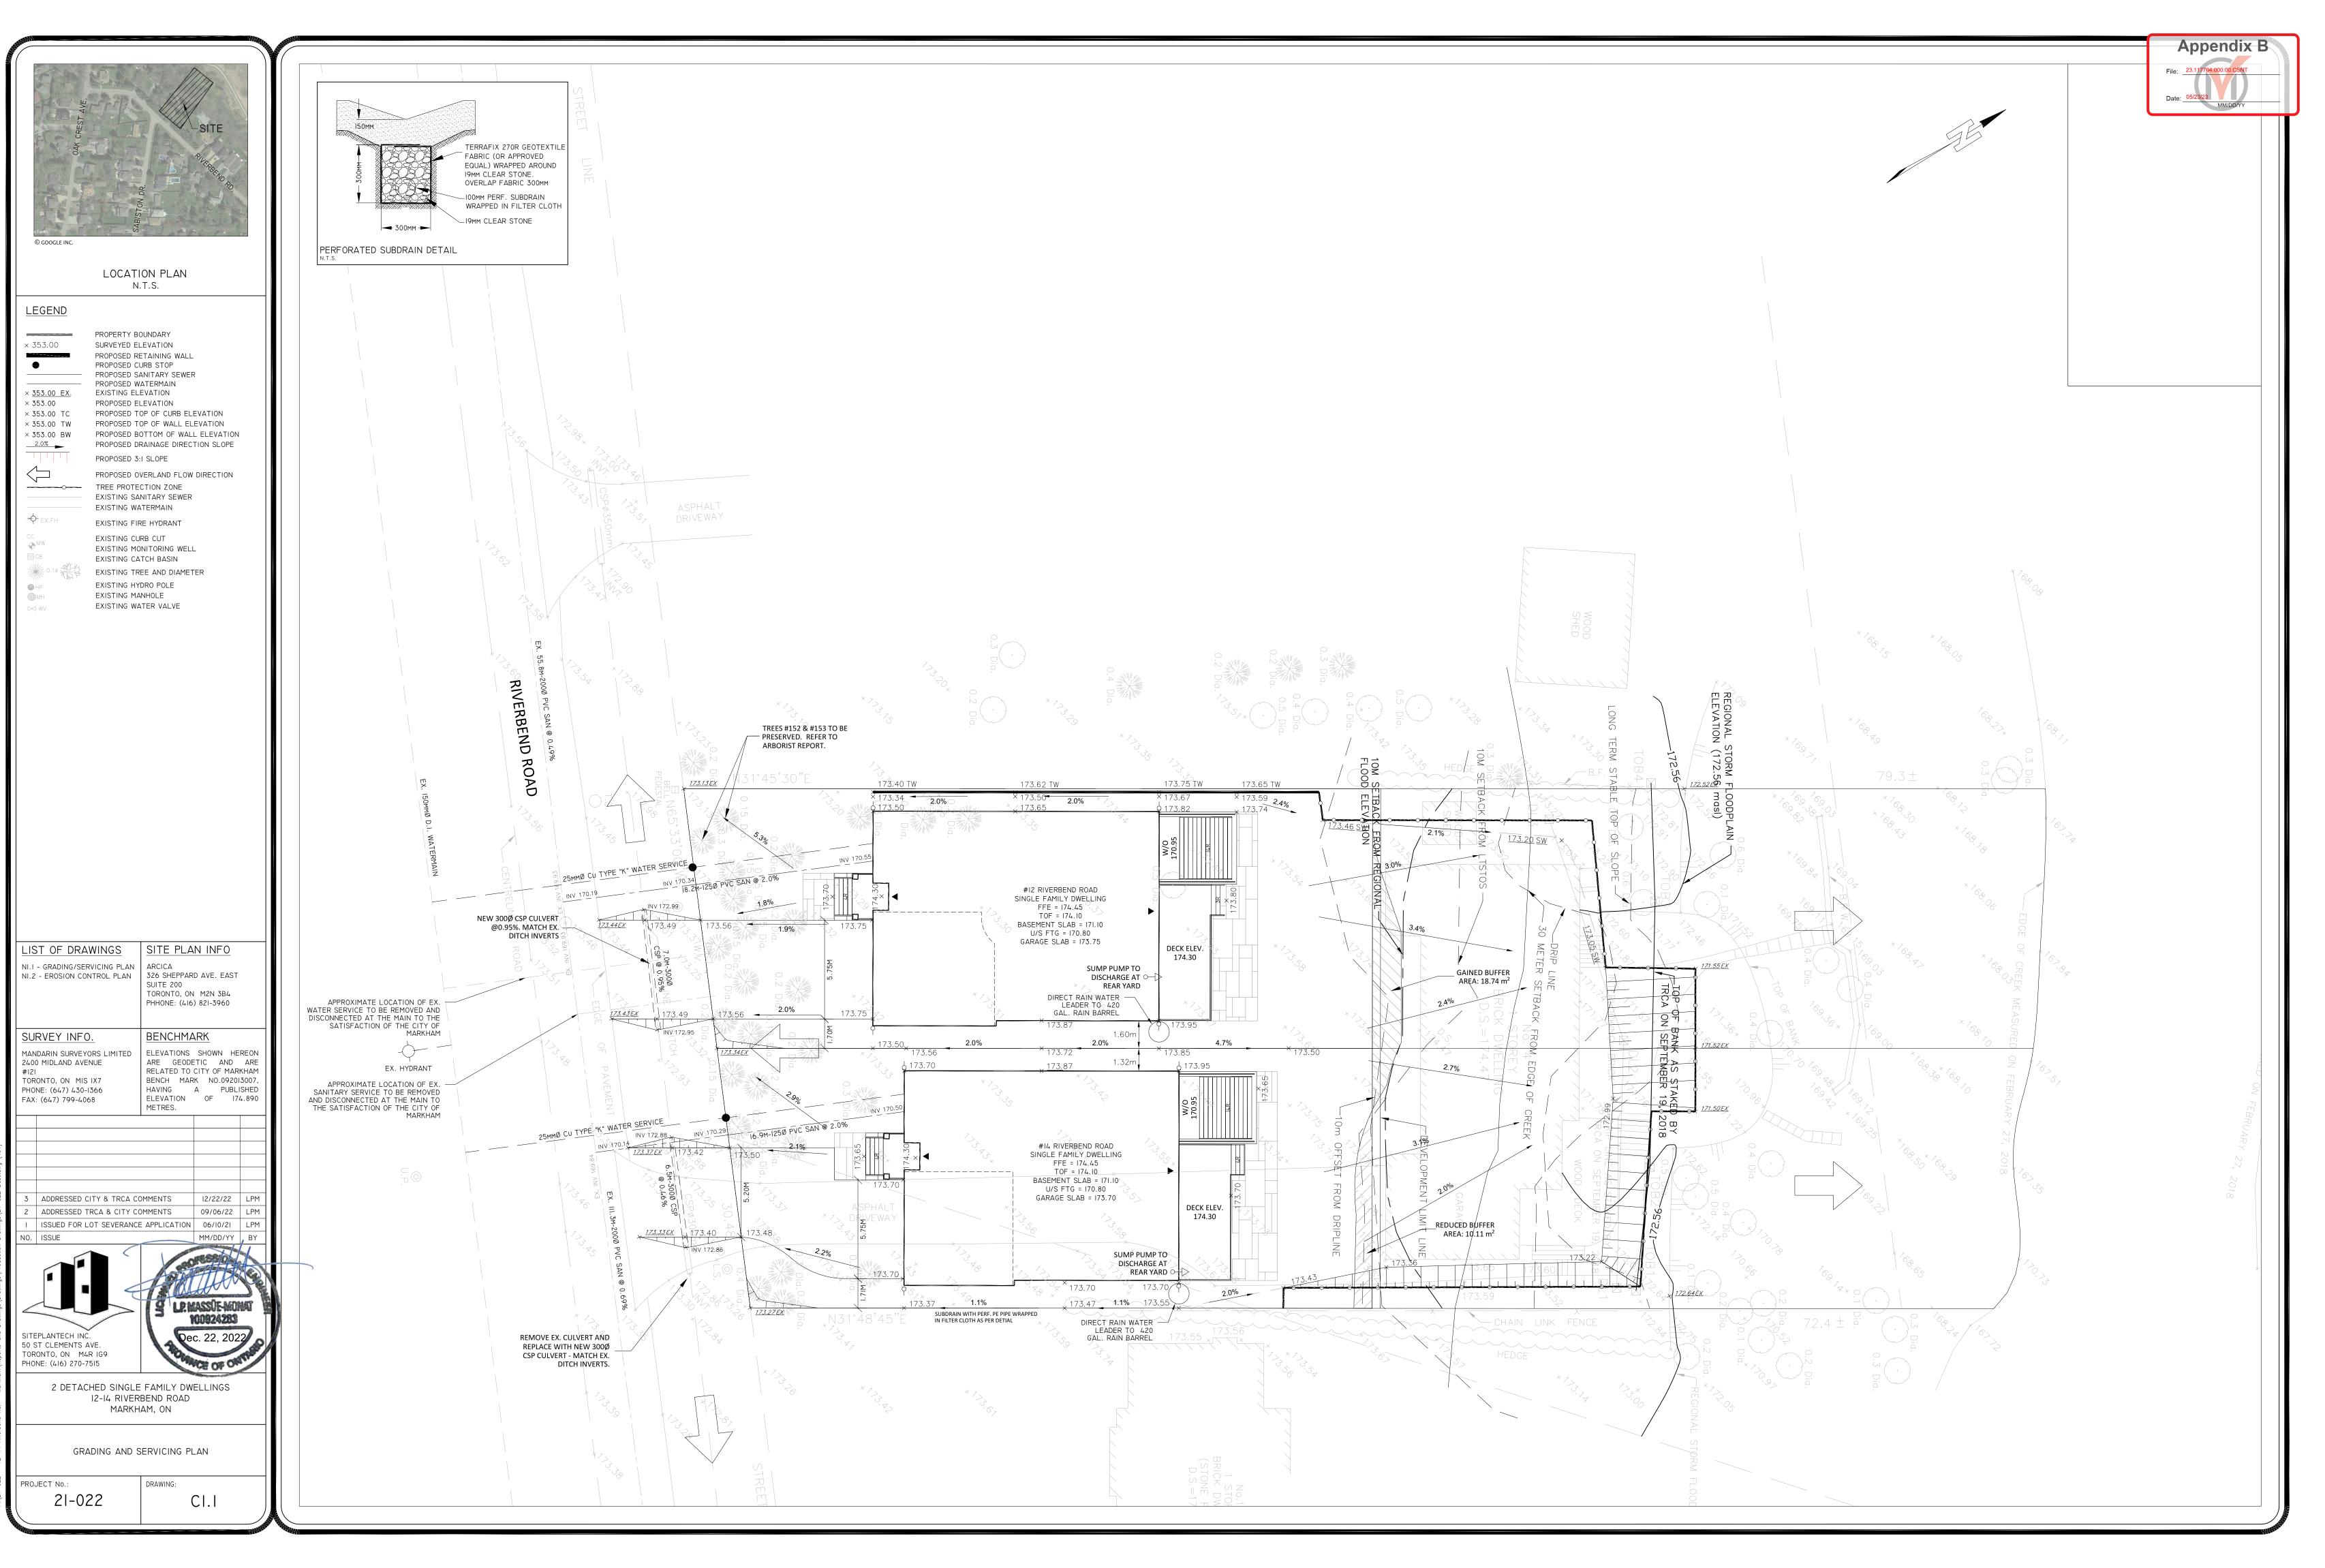

## Proposal

The Applicant is proposing to sever the existing residential lot into two (2) new residential lots with site-specific zoning (refer to Appendix "B" – Draft Reference Plan). The conveyed lot (Part 1) to the City of Markham, will be an Open Space parcel and will have an approximate lot width of 30.26 metres (99.28 feet) and approximate lot area of 1,159.10 square metres (12,476.45 square feet) (Part 1). The conveyed lot (Part 2) will have an approximate lot frontage of 15.24 metres (50 feet) and an approximate lot area of 591.70 square metres (6,369 square feet). The retained lot (Part 3) will have an approximate lot frontage of 15.24 metres (50 feet) and an approximate lot area of 562.70 square metres (6,056.85 square feet).

### **Engineering Comments**

Engineering Staff advise that both water and sewer services on the retained and conveyed parcels must have individual and separate connections. The Owner will be required to submit a site servicing and grading plan for review and acceptance by the City upon making an application for building permit. Upon making an application for building permit, the Owner must make satisfactory arrangements with the City's Engineering Department - Municipal Inspections for the installation of the proposed sanitary, storm and watermain service connections to service the newly created lot and disconnect any unused service connections (Appendix "C").

#### Urban Design Comments

Staff advise that property owners are required to apply for, and obtain, a Tree Permit from the City for any proposed injury to, or removal of, any trees on site, including City of Markham street trees in accordance with the City's Tree Preservation By-Law 2008-96 and conditions of a Tree Permit. The Applicant is further advised that the construction of a new dwelling would be subject to a future Residential Infill and Grading Application Process, which would require review and approval of a Tree Assessment and Preservation Plan, erection of required tree protection fencing, and appropriate tree removal compensation via replacement trees and/or cash-in-lieu payment.

#### Natural Heritage Comments

Natural Heritage Staff are satisfied with the limits of development and the lands to be conveyed to the City of Markham and have no objection to the proposed consent application subject to conditions as detailed in Appendix "C".

#### TRCA Comments

Toronto and Region Conservation Authority (TRCA) provided comments via email dated May 16, 2023 indicating that they have no objections to the proposed consent application subject to conditions as detailed in Appendix "C".