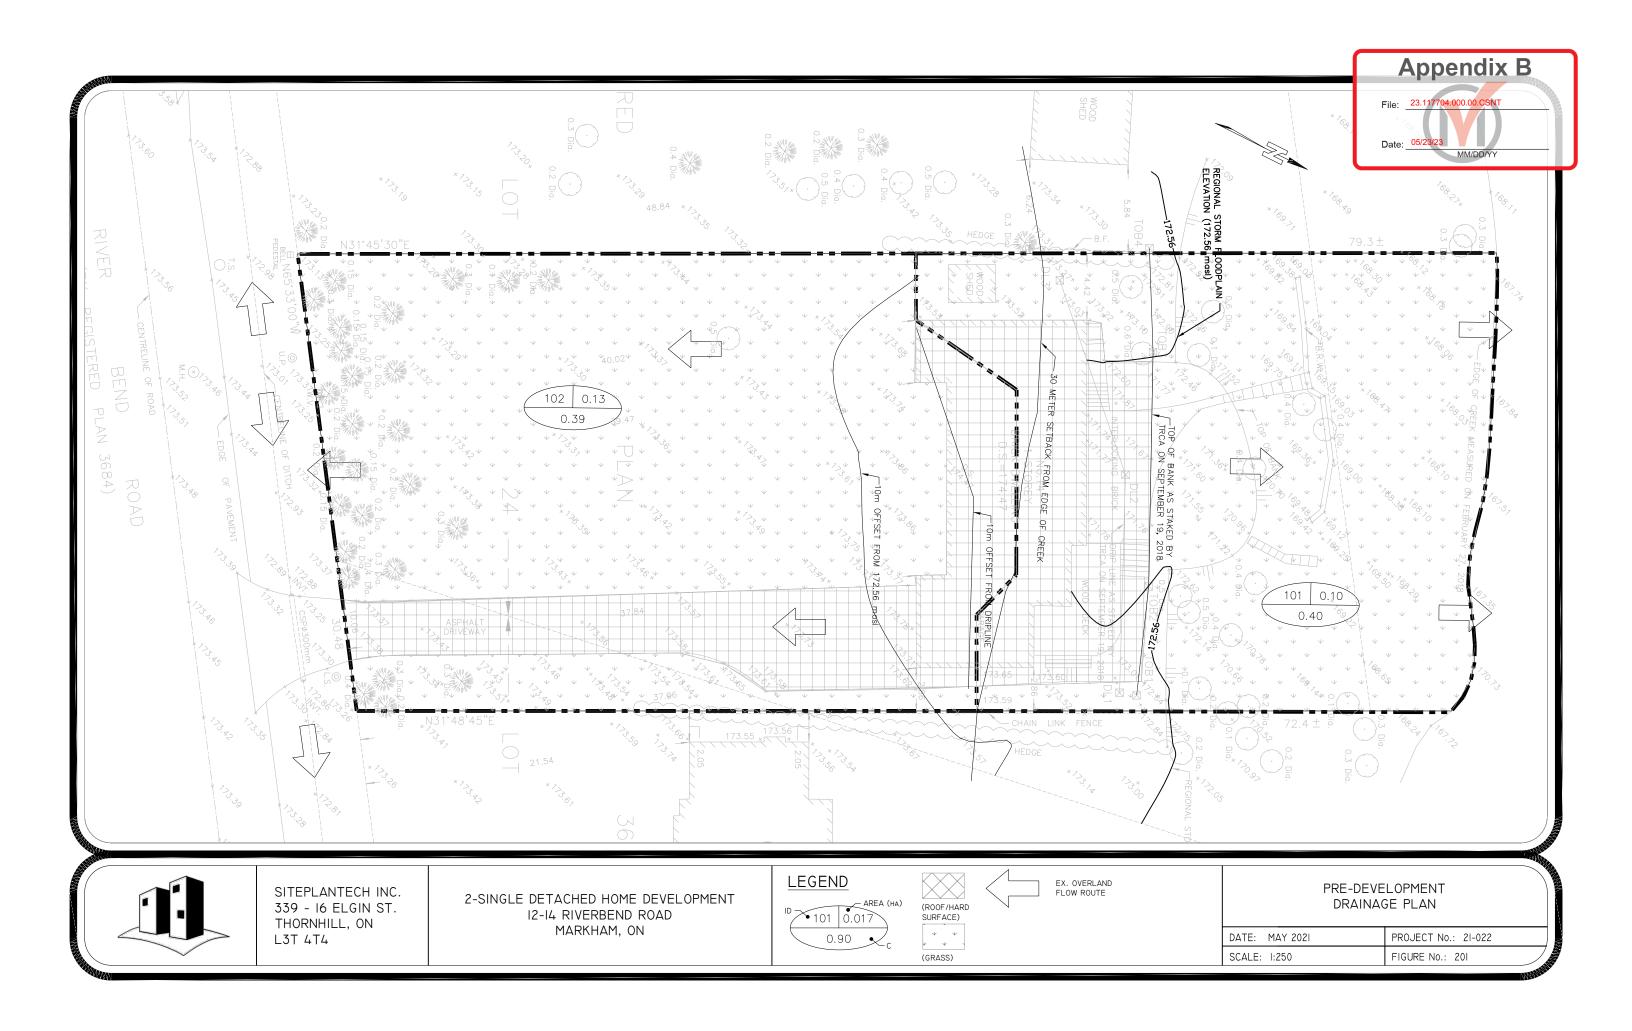

It is partially within TRCA's Regulated Area as the rear portion of the site is traversed by a valley corridor associated with the Rouge River Watershed.

### **Official Plan and Zoning**

Official Plan 2014 (partially approved on November 24, 2017, and updated on April 9/18)

The Official Plan designates the Subject Lands "Residential Low Rise and Greenway", which provides for low-rise housing forms including single detached dwellings. The Official Plan also designates the Subject Lands as Greenway. The "Greenway" designation is part of the City's Natural Heritage Network and is intended to protect the valleyland and woodland features at the rear of the Subject Lands. This portion will be conveyed to the City for Open Space purposes.