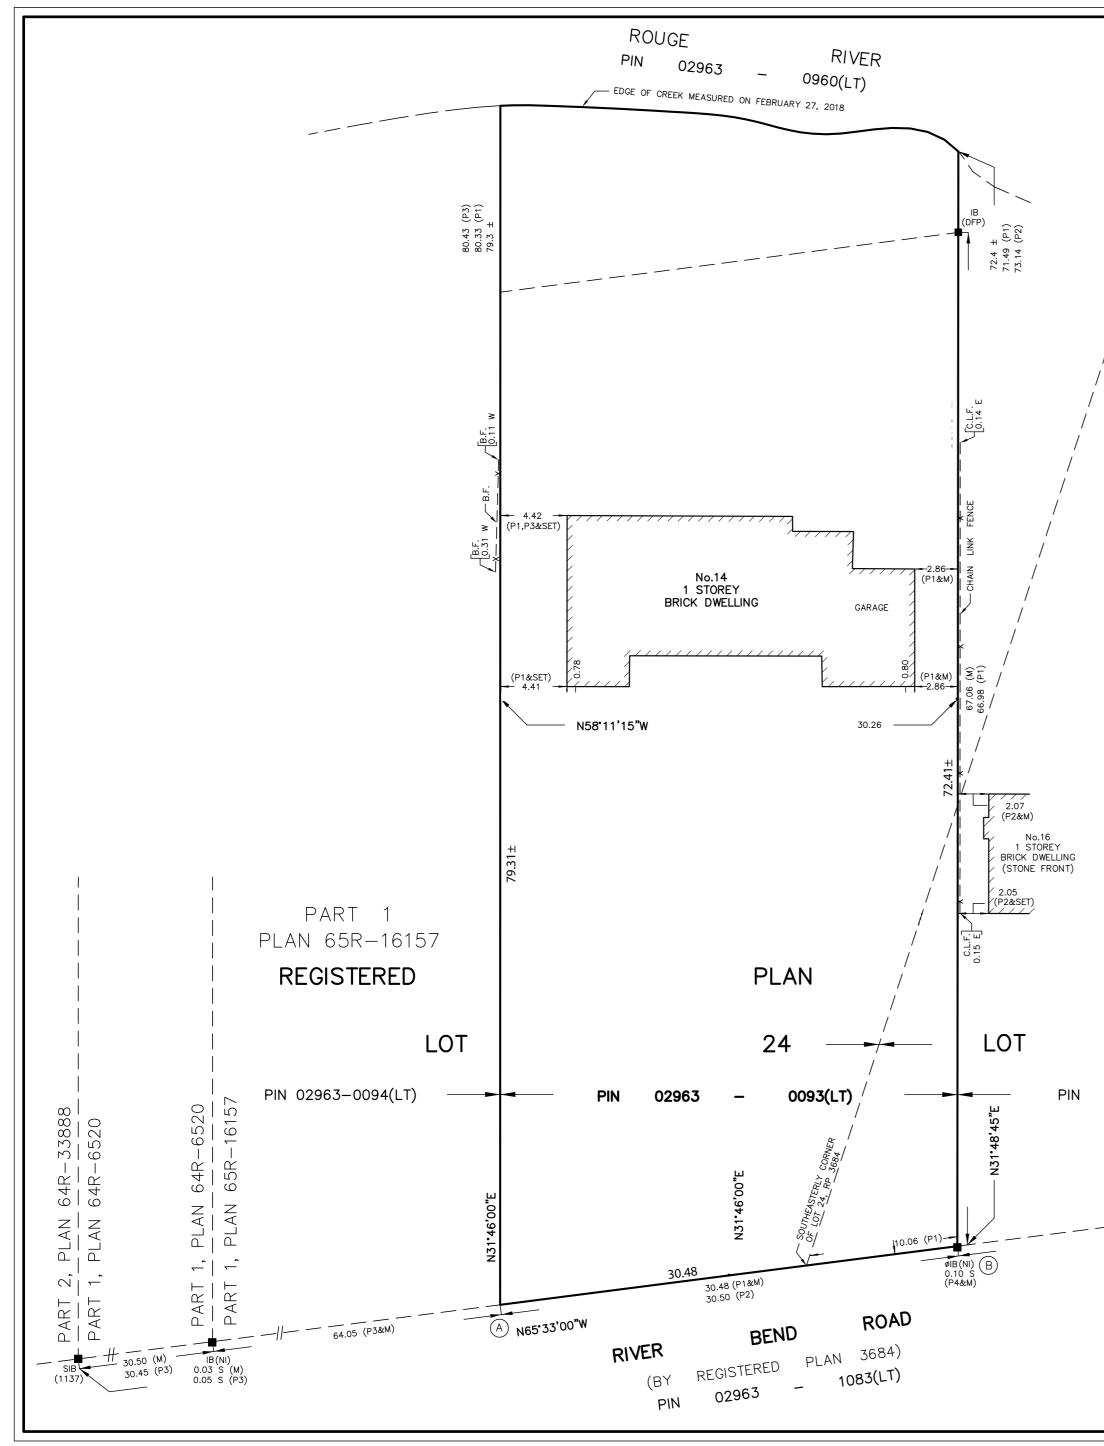

## Proposal

The Applicant is proposing to sever the existing residential lot into two (2) new residential lots with site-specific zoning (refer to Appendix "B" – Draft Reference Plan). The conveyed lot (Part 1) to the City of Markham, will be an Open Space parcel and will have an approximate lot width of 30.26 metres (99.28 feet) and approximate lot area of 1,159.10 square metres (12,476.45 square feet) (Part 1). The conveyed lot (Part 2) will have an approximate lot frontage of 15.24 metres (50 feet) and an approximate lot area of 591.70 square metres (6,369 square feet). The retained lot (Part 3) will have an approximate lot frontage of 15.24 metres (50 feet) and an approximate lot area of 562.70 square metres (6,056.85 square feet).

|                                                                    |                                                                                                                                                                                                                                                                                                                                           |                                                                                                                                                                                                                                                                                                                      | Appendix B                                            |
|--------------------------------------------------------------------|-------------------------------------------------------------------------------------------------------------------------------------------------------------------------------------------------------------------------------------------------------------------------------------------------------------------------------------------|----------------------------------------------------------------------------------------------------------------------------------------------------------------------------------------------------------------------------------------------------------------------------------------------------------------------|-------------------------------------------------------|
|                                                                    | I REQUIRE THIS PLAN T<br>DEPOSITED UNDER THE                                                                                                                                                                                                                                                                                              |                                                                                                                                                                                                                                                                                                                      | 5 File: 23.117704.000.00.CSNT                         |
|                                                                    | TITLES ACT.                                                                                                                                                                                                                                                                                                                               | RECEIVED AND                                                                                                                                                                                                                                                                                                         | DEPOSITED                                             |
|                                                                    |                                                                                                                                                                                                                                                                                                                                           |                                                                                                                                                                                                                                                                                                                      | Date: 05/23/23                                        |
|                                                                    | DATE                                                                                                                                                                                                                                                                                                                                      | _ ,2023 DATE                                                                                                                                                                                                                                                                                                         | ,2023                                                 |
| $\mathbf{N}$                                                       |                                                                                                                                                                                                                                                                                                                                           |                                                                                                                                                                                                                                                                                                                      |                                                       |
|                                                                    | Z. ZENG                                                                                                                                                                                                                                                                                                                                   |                                                                                                                                                                                                                                                                                                                      | SENTATIVE FOR THE                                     |
|                                                                    | 2. ZENG<br>ONTARIO LAND SURV                                                                                                                                                                                                                                                                                                              | EYOR LAND REGISTR                                                                                                                                                                                                                                                                                                    | AR FOR THE LAND TITLES<br>YORK REGION (No. 65)        |
| /                                                                  |                                                                                                                                                                                                                                                                                                                                           | SCHEDULE                                                                                                                                                                                                                                                                                                             |                                                       |
| /                                                                  |                                                                                                                                                                                                                                                                                                                                           | REGISTERED PLAN ALL                                                                                                                                                                                                                                                                                                  | OF PIN AREA(m <sup>2</sup> )                          |
| /                                                                  | 1 2 24                                                                                                                                                                                                                                                                                                                                    | 3684 0296                                                                                                                                                                                                                                                                                                            | 3–0093(LT) <u>1159.1</u><br>591.7                     |
| /                                                                  | 3 24 AND 25                                                                                                                                                                                                                                                                                                                               |                                                                                                                                                                                                                                                                                                                      | 562.7                                                 |
|                                                                    | SCALE 1:250<br>10m 5<br>MANDARIN SURVEYORS<br>METRIC<br>DISTANCES AND COORD<br>BE CONVERTED TO FEE                                                                                                                                                                                                                                        | S 24 AND 25<br>CLAN 3684<br>CHAM<br>NICIPALITY OF<br>0                                                                                                                                                                                                                                                               | YORK<br>15 METRES<br>AN ARE IN METRES AND CAN         |
|                                                                    | SSIB DENOTES SHOR<br>DENOTES ROUN<br>WIT DENOTES WITN<br>RP DENOTES REGIS<br>P1 DENOTES PLAN<br>DATED OCTOBE<br>P2 DENOTES PLAN<br>DATED JUNE 2<br>P3 DENOTES PLAN<br>P4 DENOTES PLAN<br>P4 DENOTES DONE<br>1137 DENOTES NOT<br>N,S,E,W DENOTES NOT<br>N,S,E,W DENOTES NOT<br>B.F. DENOTES BOAR<br>C.L.F. DENOTES CHAIL<br>M DENOTES MEAS | JMENT FOUND<br>BAR<br>DARD IRON BAR<br>RT STANDARD IRON BAR<br>ID<br>ESS<br>STERED PLAN 3684<br>OF SURVEY BY HOLDING<br>R 16, 1974<br>OF SURVEY BY R.G. McKI<br>2, 2007<br>65R-16157<br>65R-25595<br>EVAN FLEISCHMANN PETRIC<br>McKIBBON, O.L.S.<br>IDENTIFIABLE<br>H, SOUTH, EAST, WEST<br>RD FENCE<br>N LINK FENCE | BBON LTD., O.L.S.                                     |
| 3684                                                               | AND B, BY REAL TIME I<br>NAD83 (CSRS)<br>DISTANCES ARE GROUNE<br>MULTIPLYING BY THE C<br>OBSERVE                                                                                                                                                                                                                                          | NETWORK (POWERNET) OBS<br>O AND CAN BE CONVERTED<br>COMBINED SCALE FACTOR C<br>ED REFERENCE POINTS (OR<br>M. ZONE 17, NAD83 (CSRS                                                                                                                                                                                    | PF 0.99980416<br>Ps)<br>)                             |
| 25 — Z                                                             | COORDINATES TO URB.                                                                                                                                                                                                                                                                                                                       | AN ACCURACY PER SEC. 1<br>NORTHING                                                                                                                                                                                                                                                                                   | 4(2) OF 0.REG.216/10<br>EASTING                       |
| 02963 – 0092(LT) – C                                               | ORP A                                                                                                                                                                                                                                                                                                                                     | 4851978.03                                                                                                                                                                                                                                                                                                           | 601056.89                                             |
|                                                                    |                                                                                                                                                                                                                                                                                                                                           | 4851579.66<br>NNOT, IN THEMSELVES, BE                                                                                                                                                                                                                                                                                | 600741.20                                             |
|                                                                    | RE-ESTABLISH CORNER                                                                                                                                                                                                                                                                                                                       | S OR BOUNDARIES SHOWN                                                                                                                                                                                                                                                                                                |                                                       |
| SOUTHEASTERLY CORNER<br>OF LOT 25, RP 3684<br>JB<br>(DFP<br>155.51 | I CERTIFY THAT:<br>I CERTIFY THAT:<br>I. THIS SURVEY AND<br>WITH THE SURVEYS<br>LAND TITLES ACT A                                                                                                                                                                                                                                         | PLAN ARE CORRECT AND I<br>ACT, THE SURVEYORS AC<br>AND THE REGULATIONS MAI                                                                                                                                                                                                                                           | T AND THE                                             |
|                                                                    | MARCH 22                                                                                                                                                                                                                                                                                                                                  | , 2023                                                                                                                                                                                                                                                                                                               | 3.5                                                   |
|                                                                    | DATE                                                                                                                                                                                                                                                                                                                                      | ·                                                                                                                                                                                                                                                                                                                    | Z. ZENG<br>RIO LAND SURVEYOR                          |
|                                                                    |                                                                                                                                                                                                                                                                                                                                           | ARIN SURVEYOR<br>AND SURVEYOR CANA<br>ARINSURVEYOR.COM                                                                                                                                                                                                                                                               | ADA LANDS SURVEYOR                                    |
|                                                                    | 2400 MIDLAND AVENUE<br>TORONTO, ONTARIO, M15                                                                                                                                                                                                                                                                                              |                                                                                                                                                                                                                                                                                                                      | -1366 FAX: (647)799–4068<br>ANDARINSURVEYOR@GMAIL.COM |
|                                                                    | SURVEY BY: S.Z.                                                                                                                                                                                                                                                                                                                           | CAD No: 18-027RPLAN                                                                                                                                                                                                                                                                                                  | JOB No: 2018-027                                      |