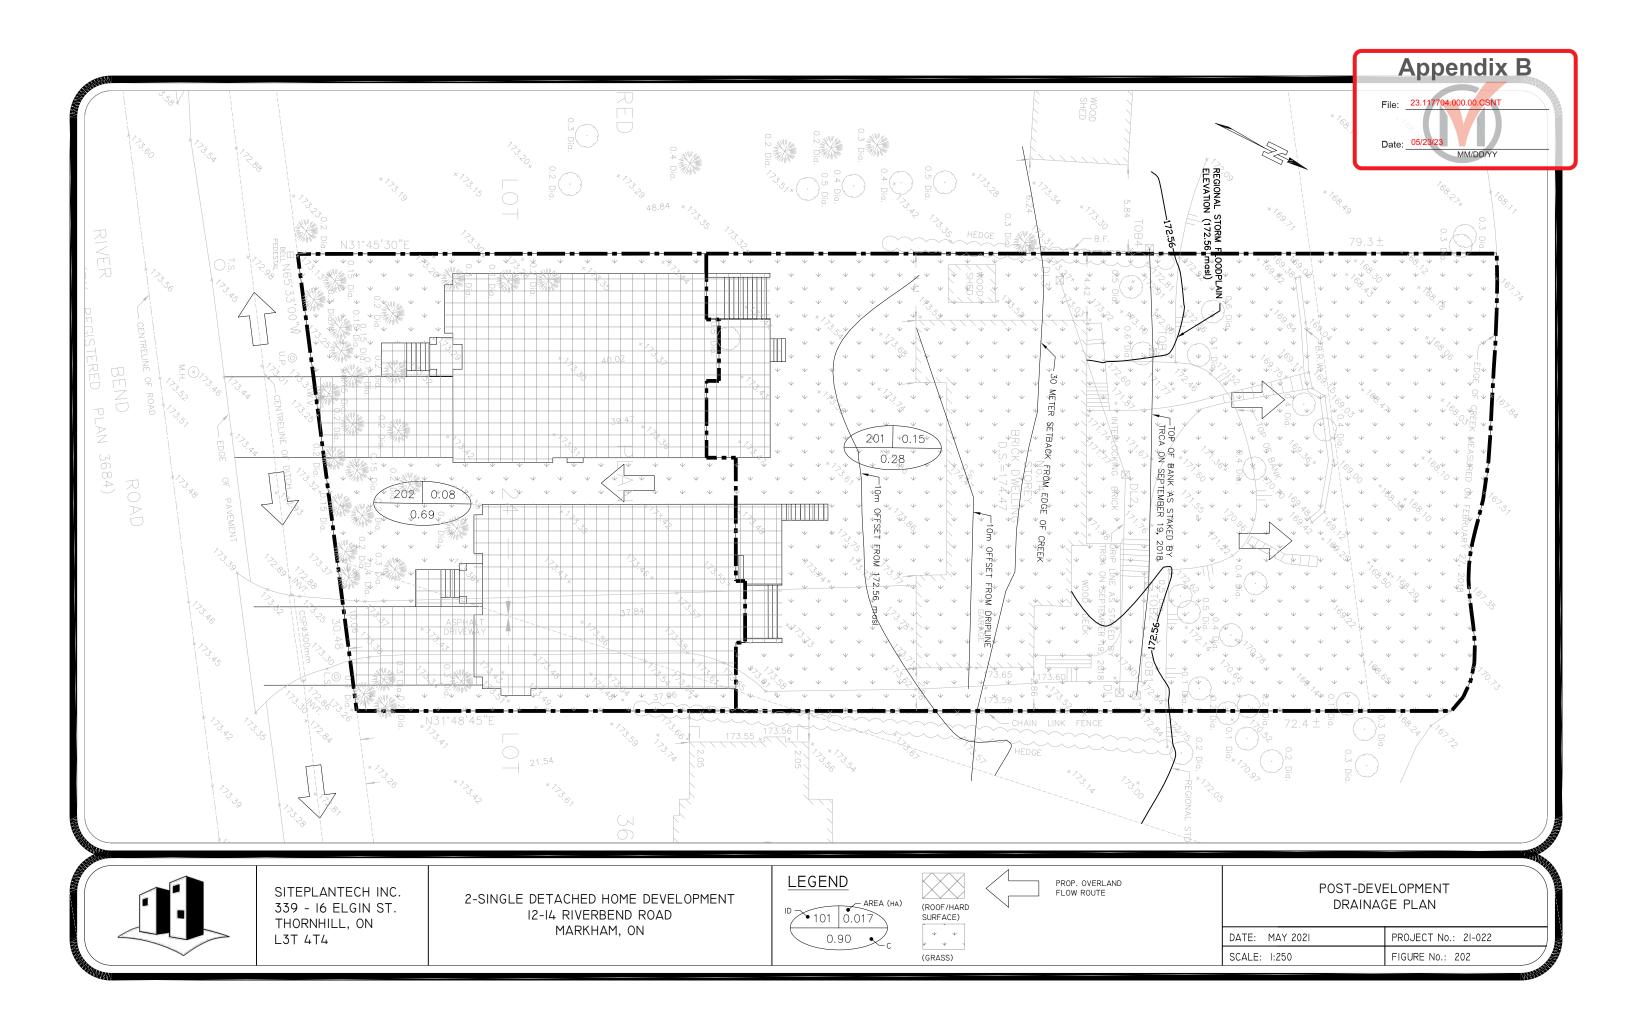

It is partially within TRCA's Regulated Area as the rear portion of the site is traversed by a valley corridor associated with the Rouge River Watershed.

### **Official Plan and Zoning**

Official Plan 2014 (partially approved on November 24, 2017, and updated on April 9/18)

The Official Plan designates the Subject Lands "Residential Low Rise and Greenway", which provides for low-rise housing forms including single detached dwellings. The Official Plan also designates the Subject Lands as Greenway. The "Greenway" designation is part of the City's Natural Heritage Network and is intended to protect the valleyland and woodland features at the rear of the Subject Lands. This portion will be conveyed to the City for Open Space purposes.